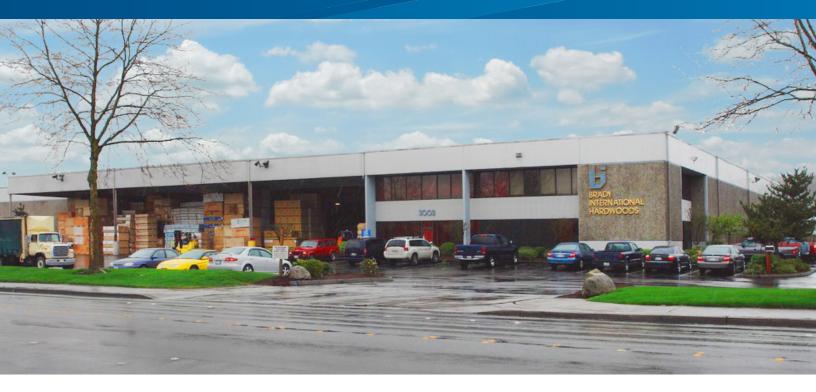

FOR LEASE > 54,372 SF with Potential Expansion to 70,000 SF

### 3002 Lind Ave SW Building

3002 LIND AVE SW | RENTON, WASHINGTON 98057