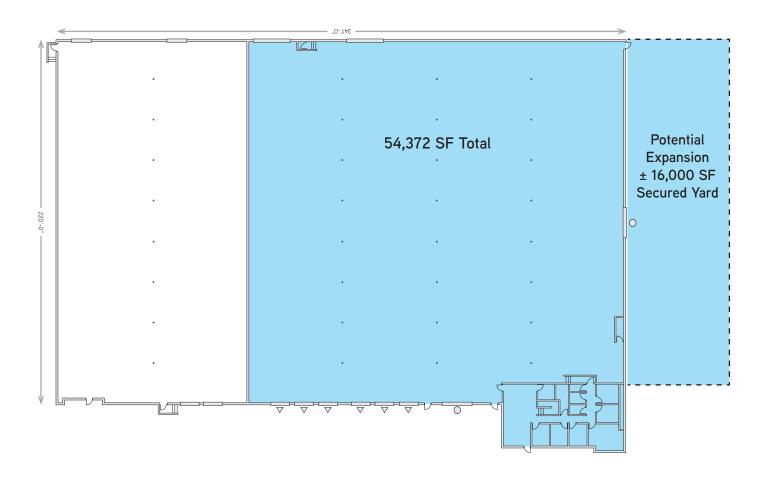

#### **AVAILABILITY AND FEATURES**

- > 54,372 SF total available
- > Potential expansion into the yard area for approximately 70,000 SF total
- > 4,931 SF 2-story office
  - 2,487 SF 1st floor
  - 2,444 SF 2nd floor
- > 6 dock high doors and 2 grade level doors
- > Covered truck area
- > ± 16,000 SF secured yard
- > Zoned HI (Heavy Industrial)
- > Quick and easy access to SR-167 and I-405

#### FLOOR PLAN

- △ Dock High Door
- O Grade Level Door