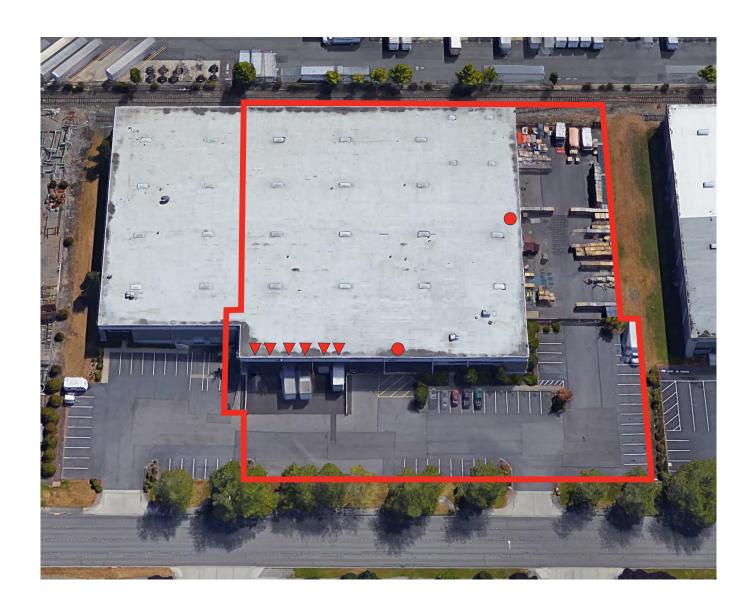

#### **AVAILABILITY AND FEATURES**

- > 54,372 SF total available
- > Potential expansion into the yard area for approximately 70,000 SF total
- > 4,931 SF 2-story office
  - 2,487 SF 1st floor
  - 2,444 SF 2nd floor
- > 6 dock high doors and 2 grade level doors
- > Covered truck area
- > ± 16,000 SF secured yard
- > Zoned HI (Heavy Industrial)
- > Quick and easy access to SR-167 and I-405

#### FLOOR PLAN

- △ Dock High Door
- O Grade Level Door