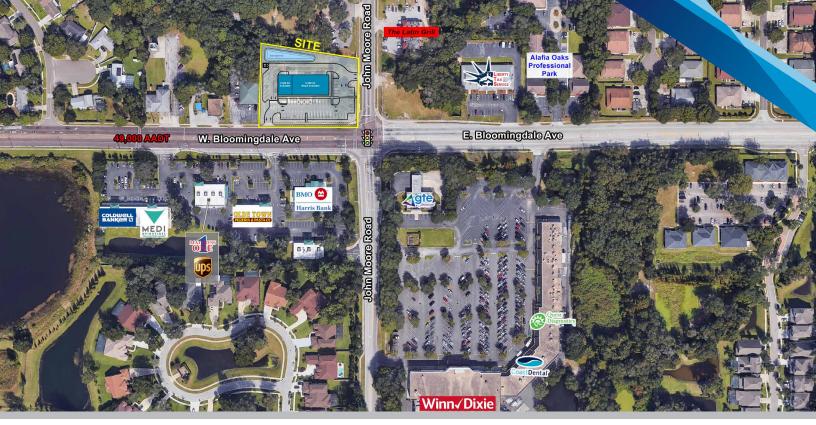

Bloomingdale Avenue 49,000 AADT

CADING

6,300 SF Retail Avail<u>able</u>

# Bloomingdale Street Retail

2,400 SF

ailable

## FEATURES

- 2,400-6,300 SF suites available on 1.46 acres
- End-cap with drive thru available
- Excellent visibility; located at signalized intersection
- Brandon is a major submarket of Tampa with a high concentration of national retailers and restaurants
- Zoned PD-C (Planned Development Commercial)
- Average household income of \$84,559 within 3 miles; High daytime population of 70,922 within 3 miles
- Traffic counts of 49,000 cars per day on Bloomingdale Avenue