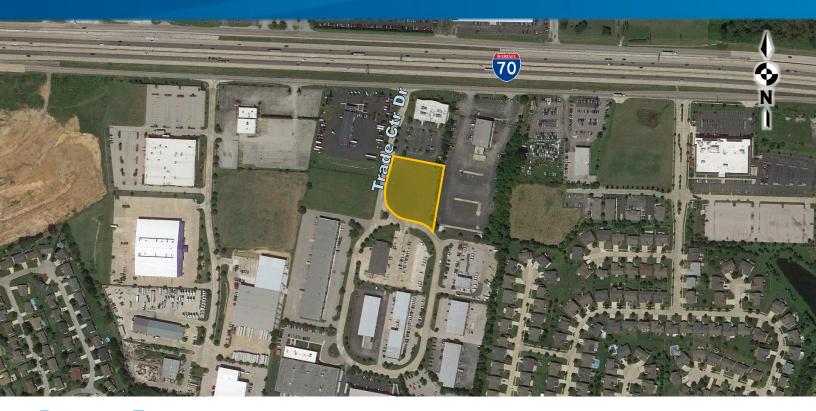

## **Property Features**

- > Lot 1B, I-70 Trade Center Business Park
- > 1.59 AC land site
- > Zoned C-3 Commercial, City of St. Peters
- > All utilities to site
- > Access to two curb cuts for easy ingress/egress
- Great location just south of I-70 between the Highway 79 and T.R. Hughes interchanges
- > Located in a well occupied and established business park
- > Owner will sell or perform a design build or build-to-suit
- > SALE PRICE: \$239,000 (\$3.45/SF)