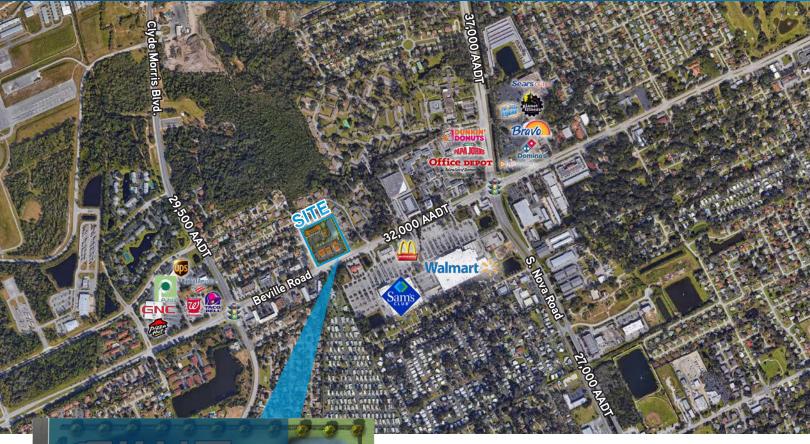

## Location

# **Property Highlights**

- > Brand new redevelopment now under construction on the northeast corner of Beville Rd. and Cambridge Ave. in Daytona Beach, FL.
- > 5,775± SF available (divisible).
- > Join O'Reilly Auto Parts and Tire Kingdom.
- > Proposed multifamily new development to be built directly behind retail.
- > Surrounding retailers include Sam's Club, Wal-Mart, Aldi (future), and Office Depot.
- > Beville Road sees more than 32,000± vehicles per day.