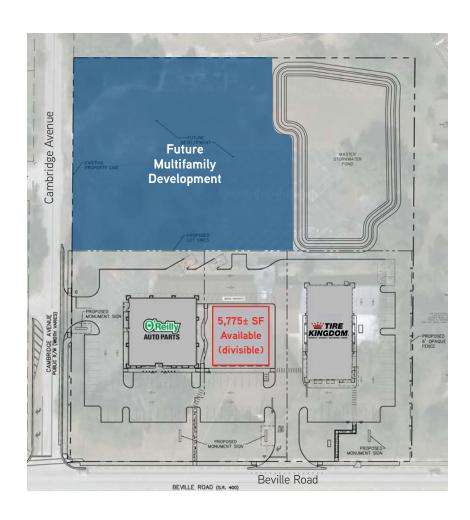

# Site Plan

# Future Multifamily Development Pond Retention Pond Future Multifamily Development State of the position of

\*Rendering site plan, subject to change.