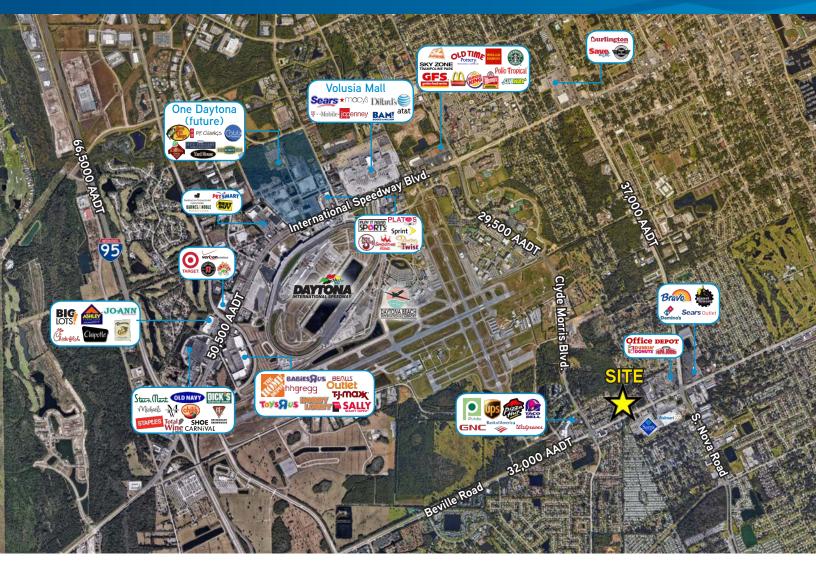

# **Property Highlights**

- > Brand new redevelopment now under construction on the northeast corner of Beville Rd. and Cambridge Ave. in Daytona Beach, FL.
- > 5,775± SF available (divisible).
- > Join O'Reilly Auto Parts and Tire Kingdom.
- > Proposed multifamily new development to be built directly behind retail.
- > Surrounding retailers include Sam's Club, Wal-Mart, Aldi (future), and Office Depot.
- > Beville Road sees more than 32,000± vehicles per day.