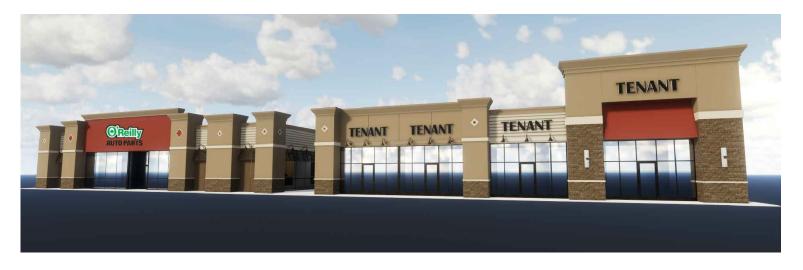

# **BELLWOOD COMMONS**

NEC of Beville Road & Cambridge Avenue Daytona Beach, FL





# **Property Highlights**

- > Brand new redevelopment now under construction on the northeast corner of Beville Rd. and Cambridge Ave. in Daytona Beach, FL.
- > 5,775± SF available (divisible).
- > Join O'Reilly Auto Parts and Tire Kingdom.
- > Proposed multifamily new development to be built directly behind retail.
- > Surrounding retailers include Sam's Club, Wal-Mart, Aldi (future), and Office Depot.
- > Beville Road sees more than 32,000± vehicles per day.

## Location



# **BELLWOOD COMMONS**

NEC of Beville Road & Cambridge Avenue Daytona Beach, FL



# Site Plan



# **Proposed Elevations**



# **BELLWOOD COMMONS**

NEC of Beville Road & Cambridge Avenue Daytona Beach, FL





# Future Multifamily Development Pond Retention Pond Future Multifamily Development State of the position of

\*Rendering site plan, subject to change.

# **Demographics**

|                    | <u>1-Mile</u> | 3-Mile   | <u>5-Mile</u> |
|--------------------|---------------|----------|---------------|
| Total Population   | 8,379         | 60,345   | 122,308       |
| Daytime Population | 5,449         | 46,395   | 89,723        |
| Households         | 4,520         | 27,034   | 56,084        |
| Average HH Income  | \$38,302      | \$42,262 | \$44,531      |
| Median Age         | 42.6          | 42.5     | 45.1          |

## **Contact Us**

### JORGE RODRIGUEZ, CCIM

Executive Managing Director Re