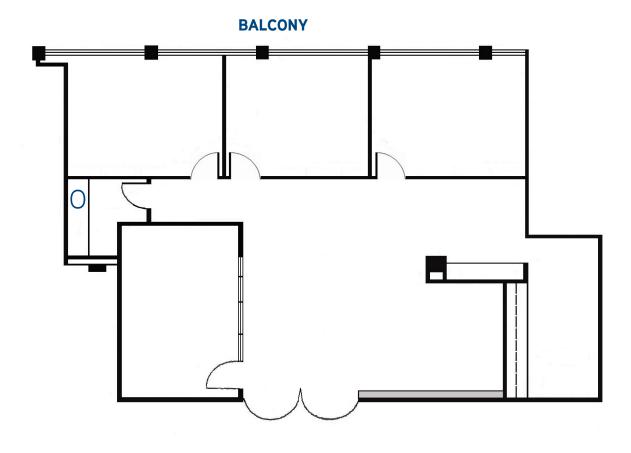

### THE LA JOLLA FINANCIAL BUILDING 1200 Prospect Street, La Jolla, CA 92037

AVAILABILITIES

BALCONY

### Suite 100

| Size Available: | 9,522 RSF                                                                                                                                                                                                  |
|-----------------|------------------------------------------------------------------------------------------------------------------------------------------------------------------------------------------------------------|
| Asking Rate:    | \$4.50 + Elec.                                                                                                                                                                                             |
| Available Date: | Now                                                                                                                                                                                                        |
| Details:        | Some of the finest ocean views in all of San Diego. Windowline consists of floor to ceiling sliding glass doors creating an indoor/outodoor workplace. Mostly open plan with three glass conference rooms. |