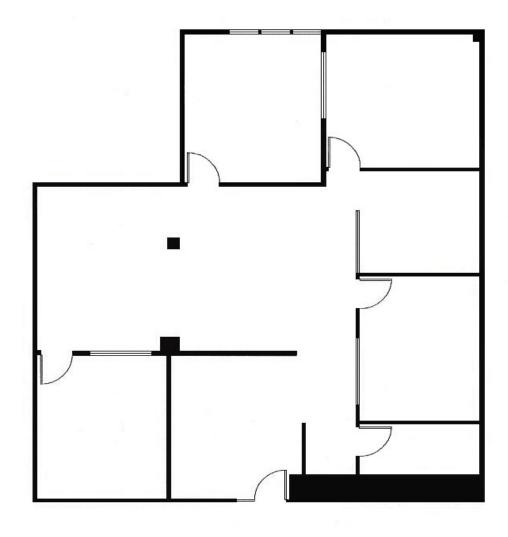

### Suite 575

| Size Available: | 2,317 RSF                                                                                                                        |
|-----------------|----------------------------------------------------------------------------------------------------------------------------------|
| Asking Rate:    | \$3.90 + Elec.                                                                                                                   |
| Available Date: | Now                                                                                                                              |
| Details:        | Double door entry off<br>elevator lobby, sliding<br>glass doors with access to<br>balcony, Prospect St. and<br>Mt. Soledad views |

### Suite 360

| Size Available: | 1,659 RSF                                                                                                           |
|-----------------|---------------------------------------------------------------------------------------------------------------------|
| Asking Rate:    | \$3.50 + Elec.                                                                                                      |
| Available Date: | Now                                                                                                                 |
| Details:        | Formal reception area,<br>conference room, 3 private<br>offices, storage and open<br>area; Prospect Street<br>views |