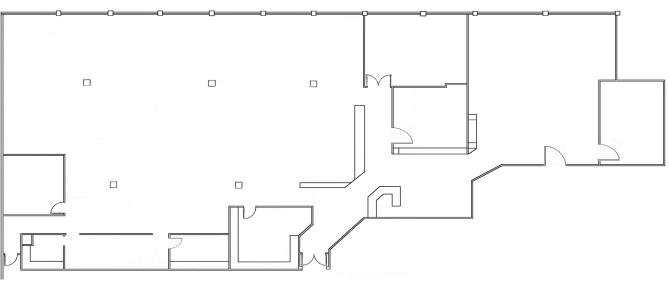

### Suite 100

| Size Available: | 9,522 RSF                                                                                                                                                                                                  |
|-----------------|------------------------------------------------------------------------------------------------------------------------------------------------------------------------------------------------------------|
| Asking Rate:    | \$4.50 + Elec.                                                                                                                                                                                             |
| Available Date: | Now                                                                                                                                                                                                        |
| Details:        | Some of the finest ocean views in all of San Diego. Windowline consists of floor to ceiling sliding glass doors creating an indoor/outodoor workplace. Mostly open plan with three glass conference rooms. |

#### **AVAILABILITIES**

| Suite | Size SF | Rental Rate/Mo/RSF | Availability |
|-------|---------|--------------------|--------------|
| 100   | 9,522   | \$4.50 + Elec      | Now          |

Notes: **Some of the finest ocean views in all of San Diego**. Windowline consists of floor to ceiling sliding doors creating an indoor/outdoor workplace. Mostly open plan with three glass conference rooms.