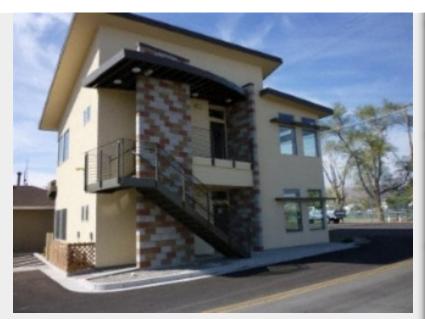

## Office Building \$379,000.00

Two-story Class A office building built in 2009. Separate entrances for both floors with ADA compliant restrooms. Can be divided into two separate offices 1000 sq. ft. each. Signage exposure from Highway 95A.

- Office Building located on Main Street
- Class A Office Space
- Built 2009

45 Highway 95A, Fernley, NV 89408

Located at the intersection of Highway 95A - a main thoroughfare through Fernley and Main Street. Located directly across from Fernley Baseball Park.