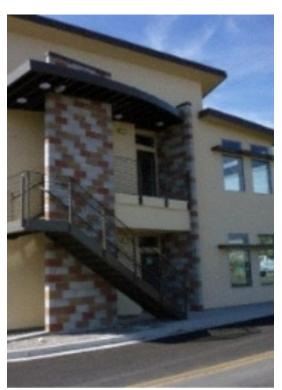

## Office Building \$379,000.00

Two-story Class A office building built in 2009. Separate entrances for both floors with ADA compliant restrooms. Can be divided into two separate offices 1000 sq. ft. each. Signage exposure from Highway 95A.

- Office Building located on Main Street
- Class A Office Space
- Built 2009

45 Highway 95A, Fernley, NV 89408

Located at the intersection of Highway 95A - a main thoroughfare through Fernley and Main Street. Located directly across from Fernley Baseball Park.