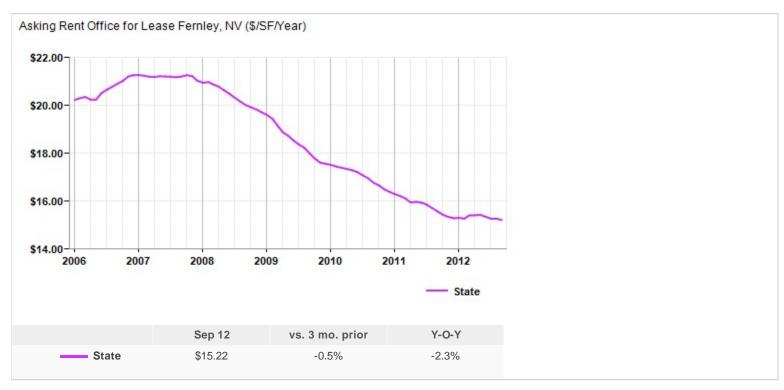

|
| Property Sub-type: | Office Building   |
| Property Use Type: | Vacant/Owner-User |
| No. Stories:       | 2                 |
| Building Class:    | A                 |
| •                  | A                 |
| Year Built:        | 2009              |

## Office Building \$379,000.00

Two-story Class A office building built in 2009. Separate entrances for both floors with ADA compliant restrooms. Can be divided into two separate offices 1000 sq. ft. each. Signage exposure from Highway 95A.

- Office Building located on Main Street
- Class A Office Space
- Built 2009



45 Highway 95A, Fernley, NV 89408

Located at the intersection of Highway 95A - a main thoroughfare through Fernley and Main Street. Located directly across from Fernley Baseball Park.

## **Market Trends**