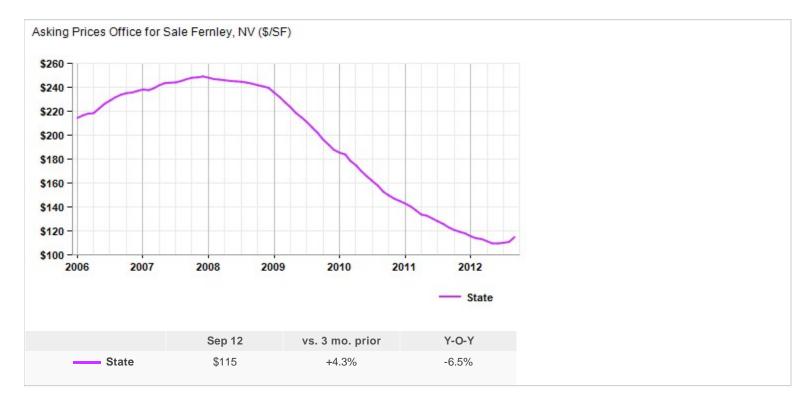

|
| Property Sub-type: | Office Building   |
| Property Use Type: | Vacant/Owner-User |
| No. Stories:       | 2                 |
| Building Class:    | A                 |
| •                  | A                 |
| Year Built:        | 2009              |

## Office Building \$379,000.00

Two-story Class A office building built in 2009. Separate entrances for both floors with ADA compliant restrooms. Can be divided into two separate offices 1000 sq. ft. each. Signage exposure from Highway 95A.

- Office Building located on Main Street
- Class A Office Space
- Built 2009



45 Highway 95A, Fernley, NV 89408

Located at the intersection of Highway 95A - a main thoroughfare through Fernley and Main Street. Located directly across from Fernley Baseball Park.

## **Market Trends**