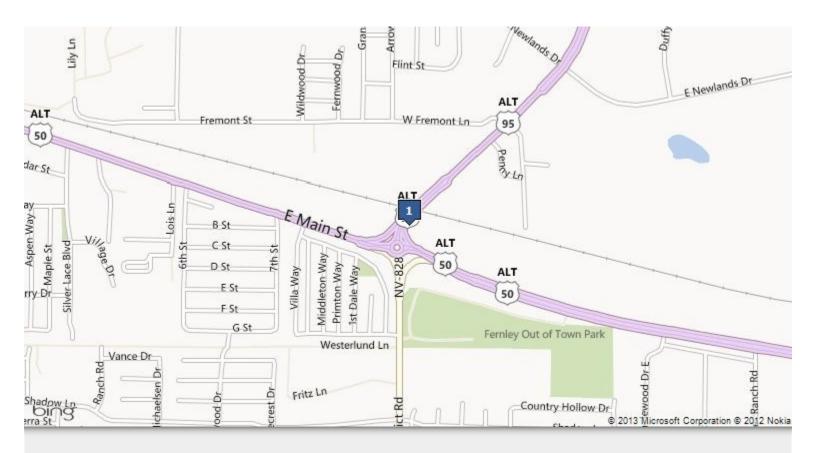

- Office Building located on Main Street
- Class A Office Space
- Built 2009

45 Highway 95A, Fernley, NV 89408

Located at the intersection of Highway 95A - a main thoroughfare through Fernley and Main Street. Located directly across from Fernley Baseball Park.