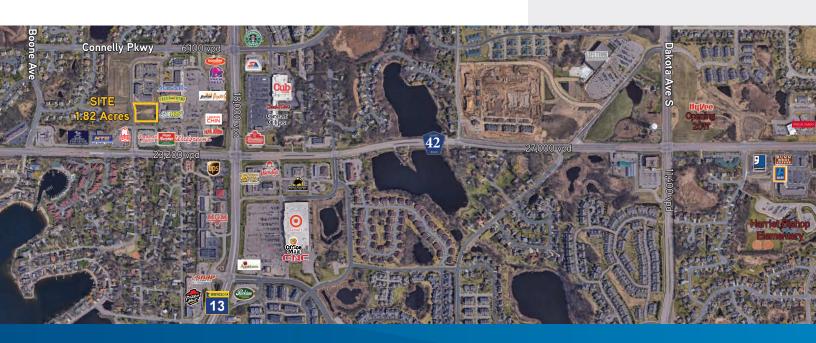

## **Property Details**

- > Fantastic Infill Opportunity
- > Approximately 1.82 Acres
- > Zoned PMD-Planned Mixed-Use District
- > Shovel Ready Site Ponding Complete
- > Full Signalized Access from CR 42
- > Utilities Stubbed to Site
- > Great Retail or Office Opportunity
- > Incredible Visibility to CR 42

### Site Information

Location NWC County Rd 42 & Hwy 13

Savage, MN 55378

**Description** 1.82 Acres Available

**Zoning** PMD - Planned Mixed-Use Development

Land Use Mixed-Use

| DEMOGRAPHICS:     | 1 Miles   | 3 Miles   | 5 Miles   |
|-------------------|-----------|-----------|-----------|
| Population        | 7,884     | 43,898    | 110,892   |
| Median HH Income  | \$115,385 | \$98,261  | \$86,747  |
| Average HH Income | \$141,764 | \$120,696 | \$111,308 |