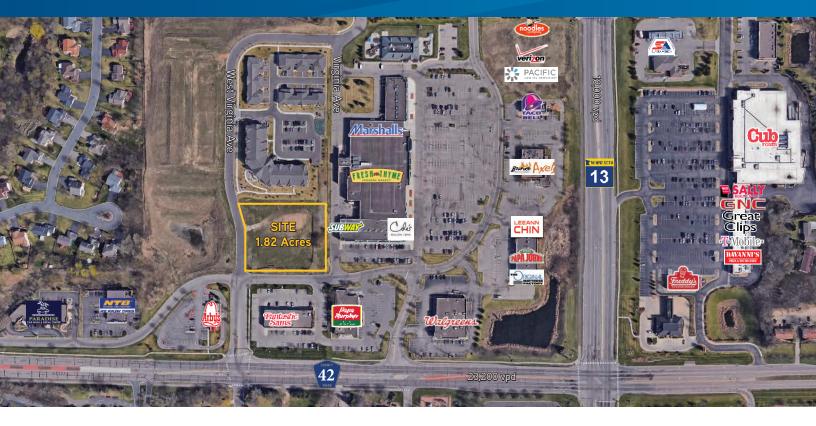

## **Property Details**

- > Fantastic Infill Opportunity
- > Approximately 1.82 Acres
- > Zoned PMD-Planned Mixed-Use District
- > Shovel Ready Site Ponding Complete
- > Full Signalized Access from CR 42
- > Utilities Stubbed to Site
- > Great Retail or Office Opportunity
- > Incredible Visibility to CR 42

### Site Information

Location NWC County Rd 42 & Hwy 13

Savage, MN 55378

**Description** 1.82 Acres Available

**Zoning** PMD - Planned Mixed-Use Development

Land Use Mixed-Use

| DEMOGRAPHICS:     | 1 Miles   | 3 Miles   | 5 Miles   |
|-------------------|-----------|-----------|-----------|
| Population        | 7,884     | 43,898    | 110,892   |
| Median HH Income  | \$115,385 | \$98,261  | \$86,747  |
| Average HH Income | \$141,764 | \$120,696 | \$111,308 |

#### **TRAFFIC COUNTS:**

Country Rd 42 23,200 vehicles per day Hwy 13 18,100 vehicles per day