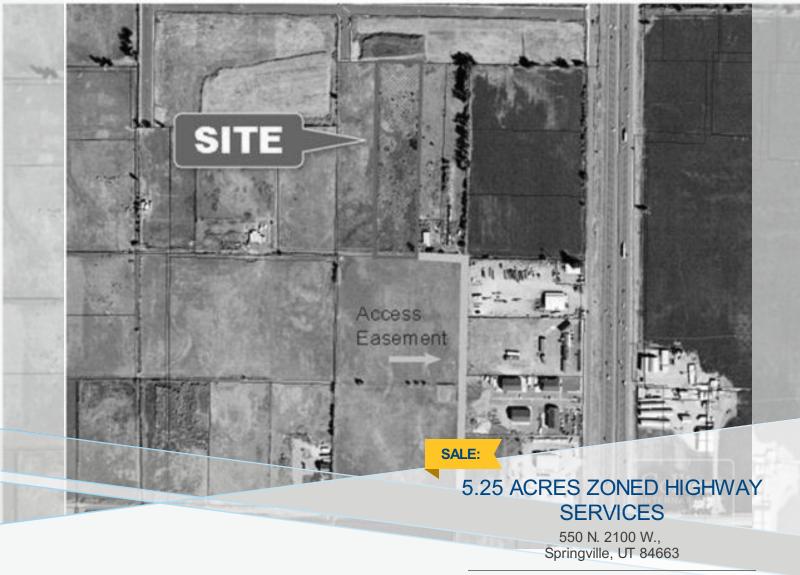

## FEATURES AND AMENITIES

Between 1st and 2nd Springville Exits Current dirt road easement from the south. 5.25 Acres • Zoned Highway Services

BUILDING SIZE: 5.25 ACRE, LOT SIZE: 228,690.00 ACRE

**SALE PRICE (\$): 420,000** 