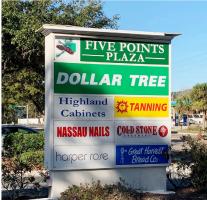

## FIVE POINTS PLAZA

Dollar Tree anchored Retail Investment Opportunity

808 - 822 Sadler Road & 2006 - 2040 8th Street, Fernandina Beach, FL 32034

## Property Overview

- > Shopping Center is located at the southeast corner of S. 8<sup>th</sup> Street and Sadler Road, with 14<sup>th</sup> Street access, a "main and main" intersection on Amelia Island
- > Anchor Tenants: Beach Diner, Dollar Tree, other tenants include: Cold Stone Creamery, OP's Pizza Kitchen, Nassau Nails, etc
- Average 32,000 vehicles per day on A1A,
   15,600 vehicles per day on Sadler Rd and
   18,500 on 14th Street