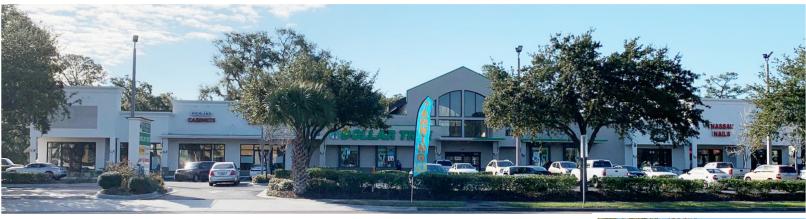

## FIVE POINTS PLAZA

Dollar Tree anchored Retail Investment Opportunity

808 - 822 Sadler Road & 2006 - 2040 8th Street, Fernandina Beach, FL 32034

## Property Overview

- > Shopping Center is located at the southeast corner of S. 8<sup>th</sup> Street and Sadler Road, with 14<sup>th</sup> Street access, a "main and main" intersection on Amelia Island
- > Anchor Tenants: Beach Diner, Dollar Tree, other tenants include: Cold Stone Creamery, OP's Pizza Kitchen, Nassau Nails, etc
- Average 32,000 vehicles per day on A1A,
   15,600 vehicles per day on Sadler Rd and
   18,500 on 14th Street