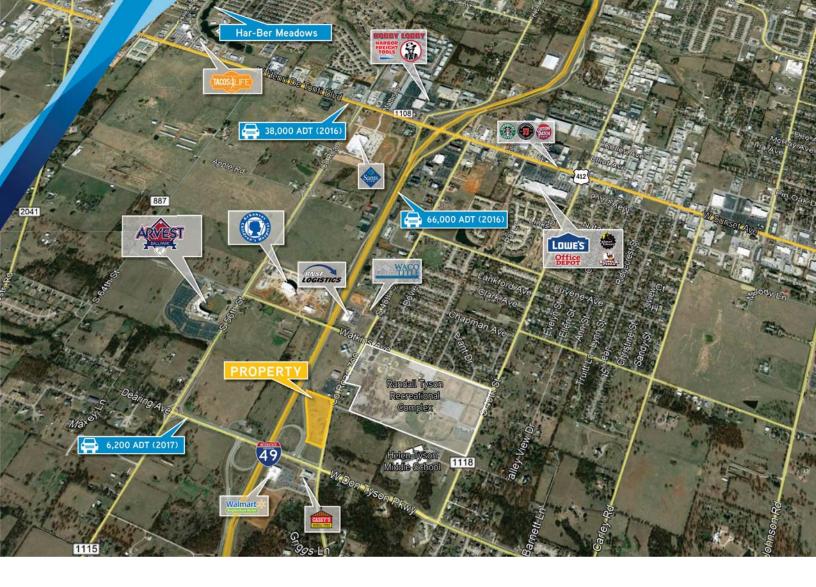

### 3320 S 48th Street, Springdale | AR

6.37 +/- acres available, as one tract or one acre tracts in Springdale, AR. Located just north of the site are the brand new Sam's Club, Arkansas Children's Hospital, Arvest Ballpark, and future NWACC Springdale Campus. Ideal for retail, office, or multi-family.

## LATORES

Within a short drive to nearby attractions, retailers, and amenities

Seller will subdivide

LOGISTIC

Walmart

Perfect site for multi-family housing, retail shopping center, or office park

This document has been prepared by Colliers International for advertising and general information only. Colliers International makes no guarantees, representations or warranties of any kind, expressed or implied, regarding the information including, but not limited to, warranties of content, accuracy and reliability. Any interested party should undertake their own inquiries as to the accuracy of the information. Colliers International excludes unequivocally all inferred or implied terms, conditions and warranties arising out of this document and excludes all liability for loss and damages arising there from. This publication is the copyrighted property of Colliers International and/or its licensor(s). ©2017. All rights reserved.