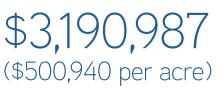

# 6.37 Acres

PRICE REDUCED

### 3320 S 48th Street, Springdale | AR

6.37 +/- acres available, as one tract or one acre tracts in Springdale, AR. Located just north of the site are the brand new Sam's Club, Arkansas Children's Hospital, Arvest Ballpark, and future NWACC Springdale Campus. Ideal for retail, office, or multi-family.