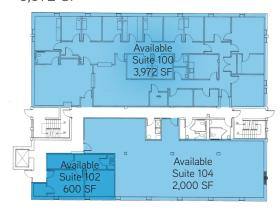

FOR LEASE > OFFICE SPACE - FULL FLOOR AVAILABLE

# CROSS COUNTY PROFESSIONAL CENTER

8250 Winton Road, Cincinnati, OH 45231

### **HIGHLIGHTS:**

- > Newly renovated interior
- > \$12.50/SF plus utilities and janitorial
- > Conveniently located near restaurants and shops, easy access to Cross County Highway
- > 4:1,000 SF parking ratio
- > 4 floors, 1 passenger elevator





### Floor Plans

First Floor - 6,572 SF



Third Floor - 4,133 SF



## Contact Us

SLOANE NICHOLS
513 562 2215
sloane.nichols@colliers.com

This document/email has been prepared by Colliers International for advertising and general information only. Colliers International makes no guarantees, representations or warranties of any kind, expressed or implied, regarding the information including, but not limited to, warranties of content, accuracy and reliability. Any interested party should undertake their own inquiries as to the accuracy of the information. Colliers International excludes unequivocally all inferred or implied terms, conditions and warranties arising out of this document and excludes all liability for loss and damages arising there from. This publication is the copyrighted property of Colliers International and /or