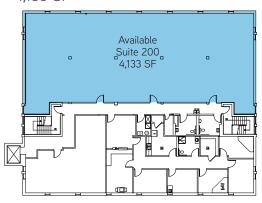

FOR LEASE > OFFICE SPACE - FULL FLOOR AVAILABLE

# CROSS COUNTY PROFESSIONAL CENTER

8250 Winton Road, Cincinnati, OH 45231

### **HIGHLIGHTS:**

- > Newly renovated interior
- > \$12.50/SF plus utilities and janitorial
- > Conveniently located near restaurants and shops, easy access to Cross County Highway
- > 4:1,000 SF parking ratio
- > 4 floors, 1 passenger elevator





### Floor Plans

First Floor - 6,572 SF



Third Floor - 4,133 SF



## Contact Us

SLOANE NICHOLS
513 562 2215
sloane.nichols@colliers.com

This document/email has been prepared by Colliers International for advertising and general information only. Colliers International makes no guarantees, representations or warranties of any kind, expressed or implied, regarding the information including, but not limited to, warranties of content, accuracy and reliability. Any interested party should undertake their own inquiries as to the accuracy of the information. Colliers International excludes unequivocally all inferred or implied terms, conditions and warranties arising out of this document and excludes all liability for loss and damages arising there from. This publication is the copyrighted property of Colliers International and /or its licensor(s). © 2017.