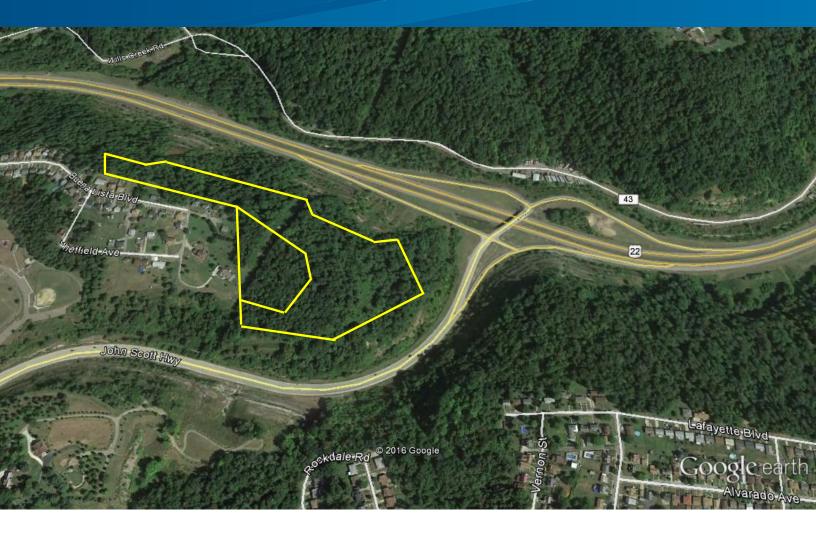

## Buena Vista

BUENA VISTA BOULEVARD | STEUBENVILLE, OH 43952

## Property Highlights

- > 70 +/- acres available for development
- > Will subdivide
- > Fantastic visibility to Route 22
- > Equadistant to proposed Shell & PTT Cracker Plant
- > 19 miles to Candiz, OH