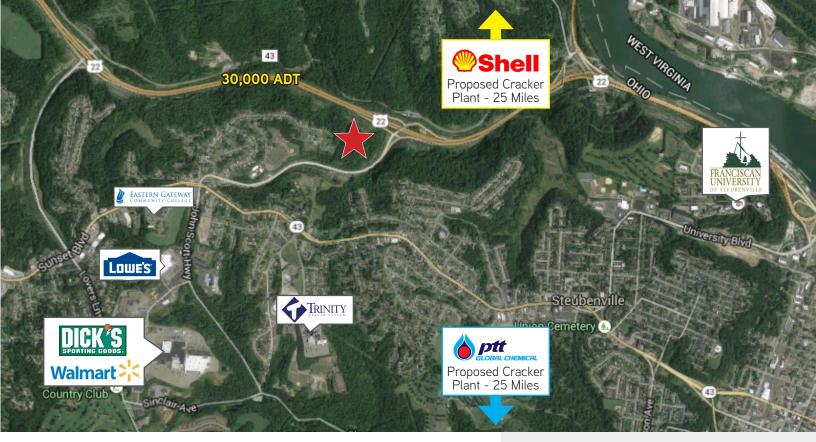

## Property Highlights

- > 70 +/- acres available for development
- > Will subdivide
- > Fantastic visibility to Route 22
- > Equadistant to proposed Shell & PTT Cracker Plant
- > 19 miles to Candiz, OH