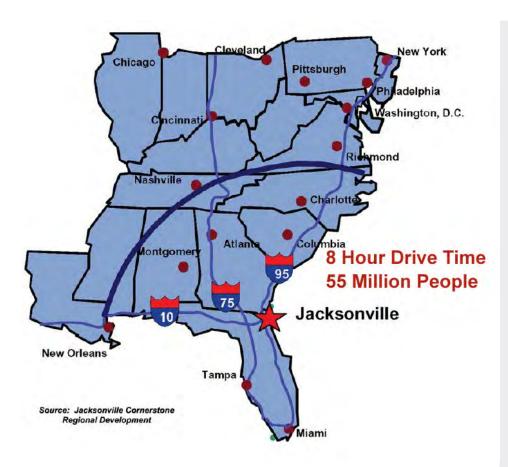

## 6.34± Acres Available For Sale on Northside

12201 NEW BERLIN RD., JACKSONVILLE, FL 32226

55 million consumers can be reached within an 8 hour drive time and over 60% of the U.S. population can be reached within 24 hours.