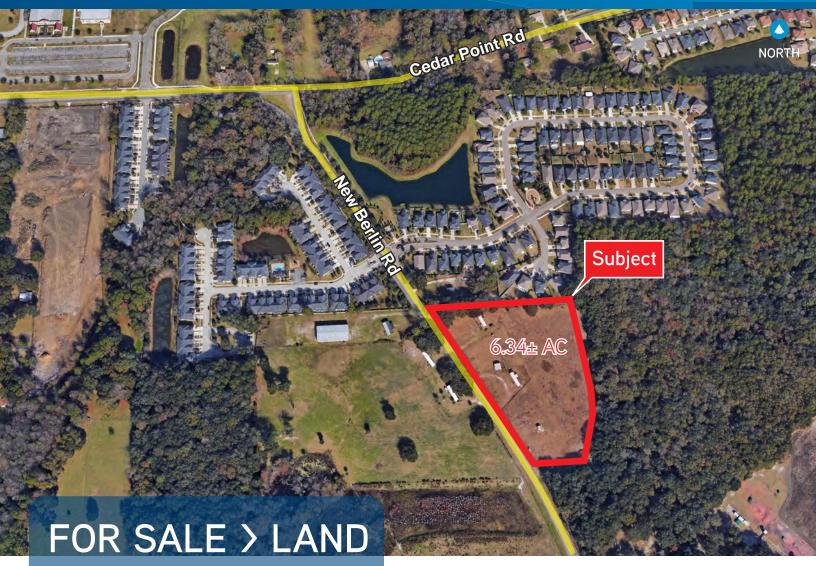

6.34± AC Available

#### **Property Features**

- >SJRWMD permit #120857-2 on file
- > Full engineering plans for the Expedia Global Terminal on file
- > Excellent location for R/V Park, boat storage
- > 500 new homes planned south and adjacent to North Point Industrial Park
- > Excellent access to I-295, I-10, I-95, US 1, US 17
- > Minutes from JAXPORT Blount Island, TraPac and Jaxport Marine Terminals
- > Sale Price: \$583,280