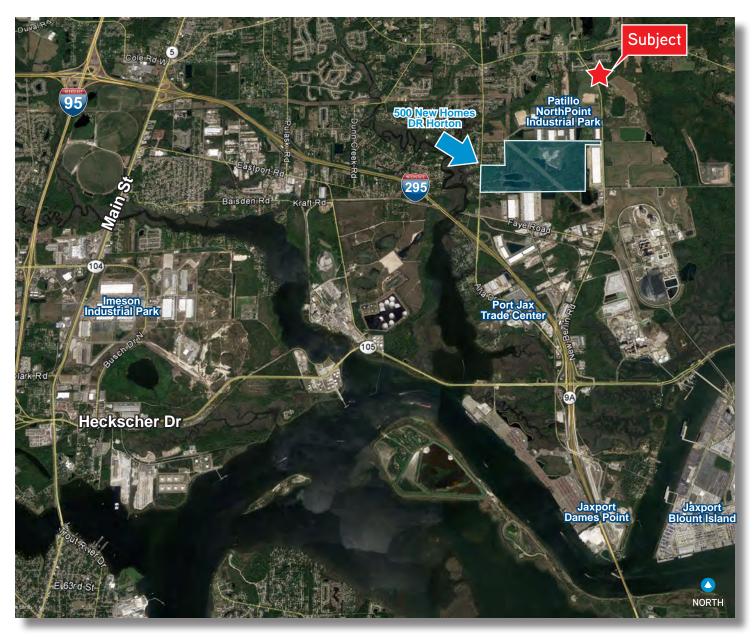

#### **Property Features**

- >SJRWMD permit #120857-2 on file
- > Full engineering plans for the Expedia Global Terminal on file
- > Excellent location for R/V Park, boat storage
- > 500 new homes planned south and adjacent to North Point Industrial Park
- > Excellent access to I-295, I-10, I-95, US 1, US 17
- > Minutes from JAXPORT Blount Island, TraPac and Jaxport Marine Terminals
- > Sale Price: \$583,280

# Aerial Overview

12201 NEW BERLIN RD., JACKSONVILLE, FL 32226

| DISTANCE TO:               |           |                                  |           |
|----------------------------|-----------|----------------------------------|-----------|
| 1-295                      | 2.9± mi.  | JAXPORT - Talleyrand Terminal    | 17.0± mi. |
| I-95                       | 6.0± mi.  | JAXPORT - Dames Point Terminal   | 4.2± mi.  |
| I-10                       | 17.9± mi. | JAXPORT - Blount Island Terminal | 5.3± mi.  |
| Jacksonville Int'l Airport | 9.4± mi.  |                                  |           |