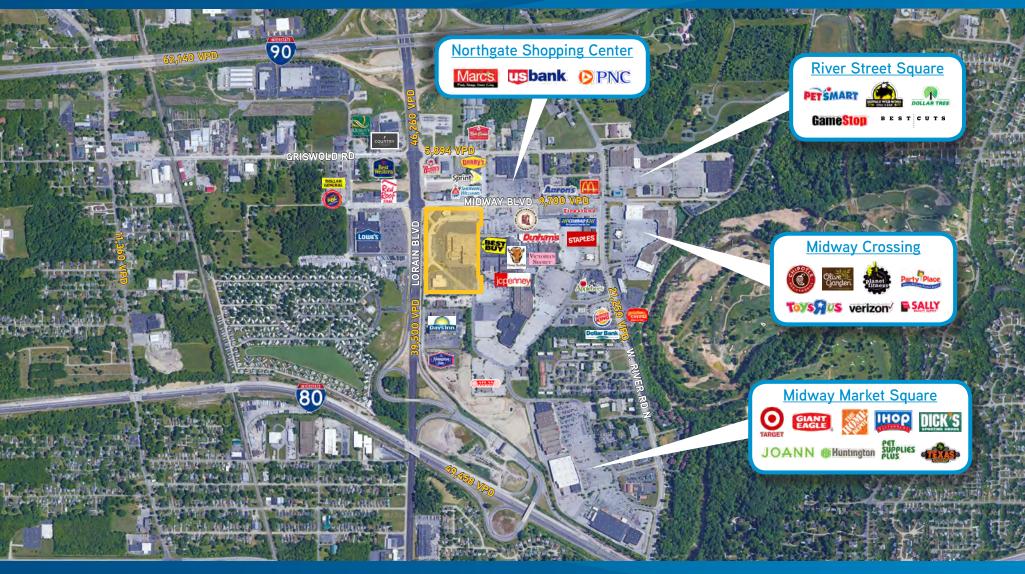

### **Property Highlights**

> Available: 198,560 SF building on 17.94 acres
> Midway Mall is anchored by JCPenny, Best Buy & Dunham's Sports
> High traffic counts on S.R. 57 (Lorain Blvd): 39,500 VPD

> Nearby retail includes: Staples, Target, Home Depot, Dick's Sporting Goods, Giant Eagle, Joann Fabrics, Marc's, Toys R Us & Lowe's

## FORMER SEARS 4900 Midway Mall | Elyria, OH 44035

BEN McMILLON III First Vice President +1 216 239 5072 ben.mcmillon@colliers.com