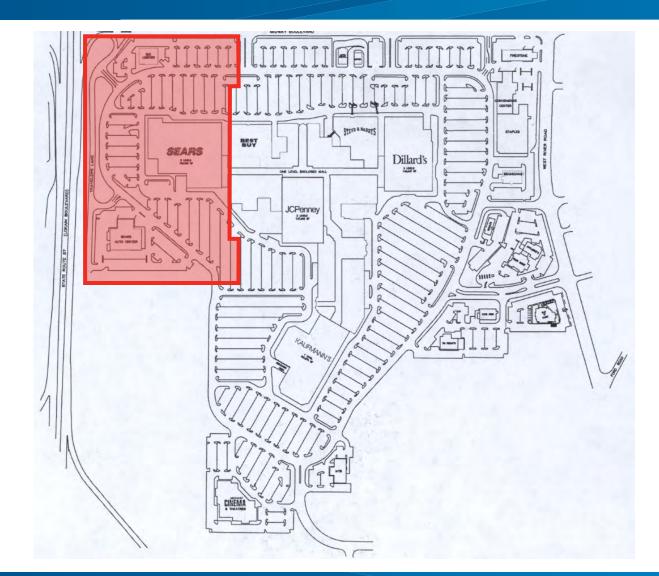

## FORMER SEARS 4900 Midway Mall | Elyria, OH 44035

### **Property Highlights**

> Available: 198,560 SF building on 17.94 acres
> Midway Mall is anchored by JCPenny, Best Buy & Dunham's Sports
> High traffic counts on S.R. 57 (Lorain Blvd): 39,500 VPD

> Nearby retail includes: Staples, Target, Home Depot, Dick's Sporting Goods, Giant Eagle, Joann Fabrics, Marc's, Toys R Us & Lowe's