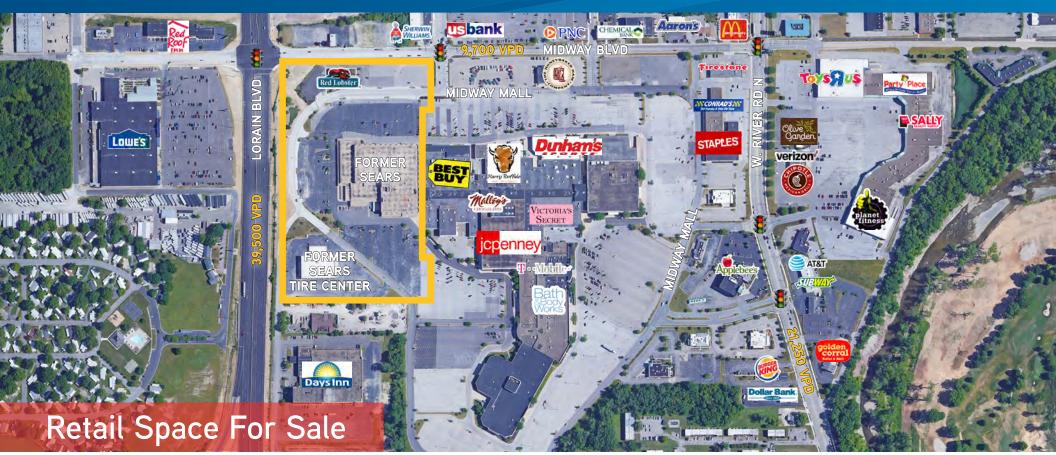

## FORMER SEARS 4900 Midway Mall | Elyria, OH 44035

### **Property Highlights**

> Available: 198,560 SF building on 17.94 acres
> Midway Mall is anchored by JCPenny, Best Buy & Dunham's Sports
> High traffic counts on S.R. 57 (Lorain Blvd): 39,500 VPD

> Nearby retail includes: Staples, Target, Home Depot, Dick's Sporting Goods, Giant Eagle, Joann Fabrics, Marc's, Toys R Us & Lowe's