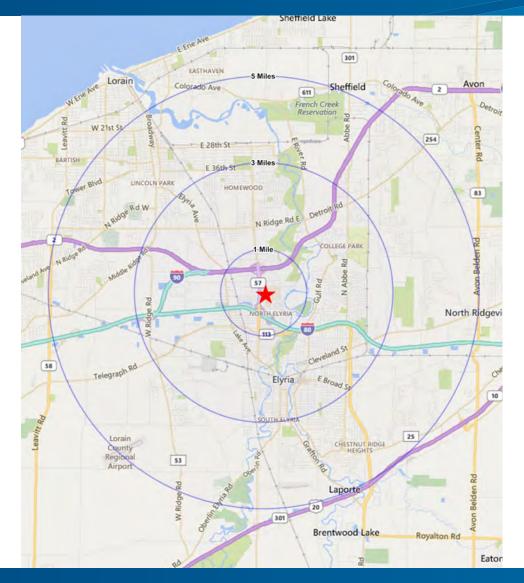

## FORMER SEARS

| DEMOGRAPHICS              | 1 mile   | 3 mile   | 5 mile   |
|---------------------------|----------|----------|----------|
| Estimated Population      | 4,296    | 51,280   | 118,216  |
| 2021 Projected Population | 4,441    | 52,683   | 120,701  |
| Estimated Households      | 2,146    | 22,078   | 48,873   |
| Average Household Income  | \$42,434 | \$51,661 | \$58,950 |
| Median Household Income   | \$35,252 | \$43,615 | \$49,741 |
| High School Graduates     | 41.5%    | 37.1%    | 35.9%    |
| Bachelors Degree          | 8.1%     | 8.8%     | 11.1%    |
| Graduates Degree          | 3.1%     | 5.1%     | 6.5%     |