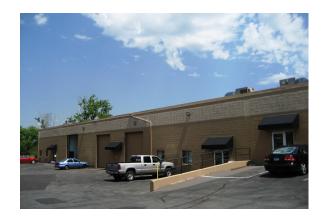

# Oakcrest Industrial Center

1925 OAKCREST AVENUE | ROSEVILLE, MN 55113

## **Building Amenities**

- > 43,200 total SF multi-tenant office/warehouse building
- > Available Space:
  - **> Suite 7:** 
    - 4,800 total SF
    - Dock access
- > Heavy power distribution
- > 14' clear height
- > New roof in 2008
- > Monument and tenant signage available
- Large parking and loading areas, dock and drive-in loading
- > Locally owned and managed
- > Three (3) blocks to Rosedale Center
- > Direct access to I-35W/Highway 280