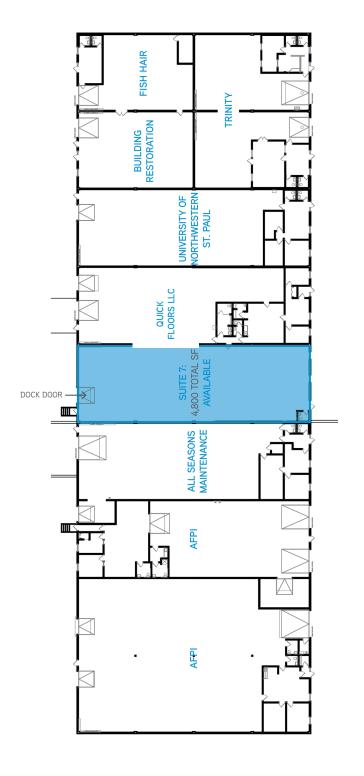

## Oakcrest Industrial Center > Building Plan

#### **AVAILABLE:**

4,800 square feet

# Oakcrest Industrial Center

1925 OAKCREST AVENUE, ROSEVILLE, MINNESOTA

**SUITE 7** 4,800 SF