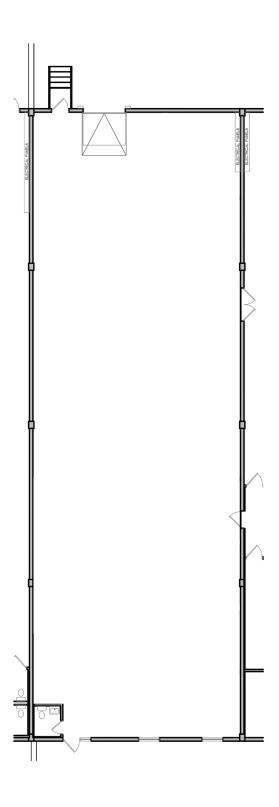

k loading doors

(8) Eight drive in doors

#### POWER:

1200 Amps 208 V / 3 Phase Some suites have 480V / 3 Phase

#### SPRINKLER:

None

#### ROOF:

New built-up roof in 2008

#### **HVAC:**

Rooftop and gas forced air in warehouse and docks

#### **NET RENTAL RATES:**

\$10.00 PSF office \$5.00 PSF warehouse

#### 2018 EST. CAM & R.E. TAX:

\$3.41 total per square foot







### FOR LEASING INFORMATION, CONTACT:

**Brian Doyle** 952 837 3008 brian.doyle@colliers.com Eric Batiza 952 837 3007 eric.batiza@colliers.com Sam Svendahl 952 837 3025 sam.svendahl@colliers.com Colliers International | Minneapolis-St. Paul 900 2nd Avenue South, Suite 1575, Minneapolis, MN 55402 www.colliers.com







# Oakcrest Industrial Center

1925 OAKCREST AVENUE, ROSEVILLE, MINNESOTA



**SUITE 7** 4,800 SF