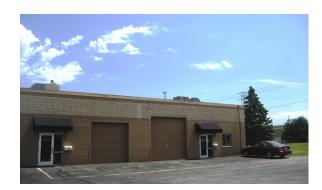

# Oakcrest Industrial Center

1925 OAKCREST AVENUE | ROSEVILLE, MN 55113

## **Building Amenities**

- > 43,200 total SF multi-tenant office/warehouse building
- > Available Space:
  - **> Suite 7:** 
    - 4,800 total SF
    - Dock access
- > Heavy power distribution
- > 14' clear height
- > New roof in 2008
- > Monument and tenant signage available
- Large parking and loading areas, dock and drive-in loading
- > Locally owned and managed
- > Three (3) blocks to Rosedale Center
- > Direct access to I-35W/Highway 280