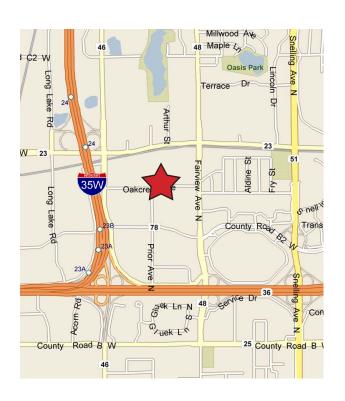

# Oakcrest Industrial Center



1925 OAKCREST AVENUE | ROSEVILLE, MN 55113



## **Building Amenities**

- > 43,200 total SF multi-tenant office/warehouse building
- > Available Space:
  - **> Suite 7:** 
    - 4,800 total SF
    - Dock access
- > Heavy power distribution
- > 14' clear height
- > New roof in 2008
- > Monument and tenant signage available
- Large parking and loading areas, dock and drive-in loading
- > Locally owned and managed
- > Three (3) blocks to Rosedale Center
- > Direct access to I-35W/Highway 280



## Oakcrest Industrial Center > Building Plan





### > Contact Us

**BRIAN DOYLE**952 837 3008

brian.doyle@colliers.com

SAM SVENDAHL 952 837 3025 sam.svendahl@colliers.com

**ERIC BATIZA** 952 837 3007 eric.batiza@colliers.com

COLLIERS INTERNATIONAL 900 2nd Avenue S, Suite 1575 Minneapolis, MN 55402 www.colliers.com/msp





# Oakcrest Industrial Center



1925 OAKCREST AVENUE | ROSEVILLE, MN 55113

#### PROPERTY ADDRESS:

1925 Oakcrest Avenue Roseville, MN 55113

# TOTAL BUILDING SQUARE FOOTAGE:

43.200

#### **AVAILABLE:**

4,800 square feet

#### **ZONING:**

O/BP

#### SITE:

3.13 Acres

#### YEAR BUILT:

1973

#### **PARKING:**

86 stalls

#### **CLEAR HEIGHT:**

14

#### **COLUMN SPACING:**

30' X 40'

#### LOADING:

(6) Six dock loading doors

(8) Eight drive in doors

#### P