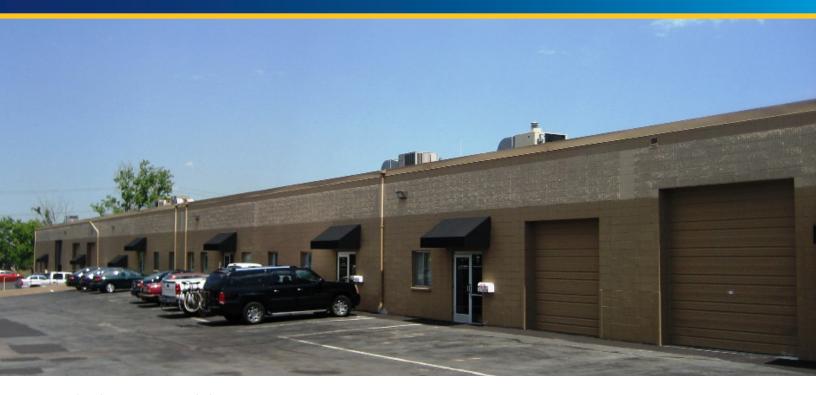

# Oakcrest Industrial Center

1925 OAKCREST AVENUE | ROSEVILLE, MN 55113

## **Building Amenities**

- > 43,200 total SF multi-tenant office/warehouse building
- > Available Space:
  - **> Suite 7:** 
    - 4,800 total SF
    - Dock access
- > Heavy power distribution
- > 14' clear height
- > New roof in 2008
- > Monument and tenant signage available
- Large parking and loading areas, dock and drive-in loading
- > Locally owned and managed
- > Three (3) blocks to Rosedale Center
- > Direct access to I-35W/Highway 280