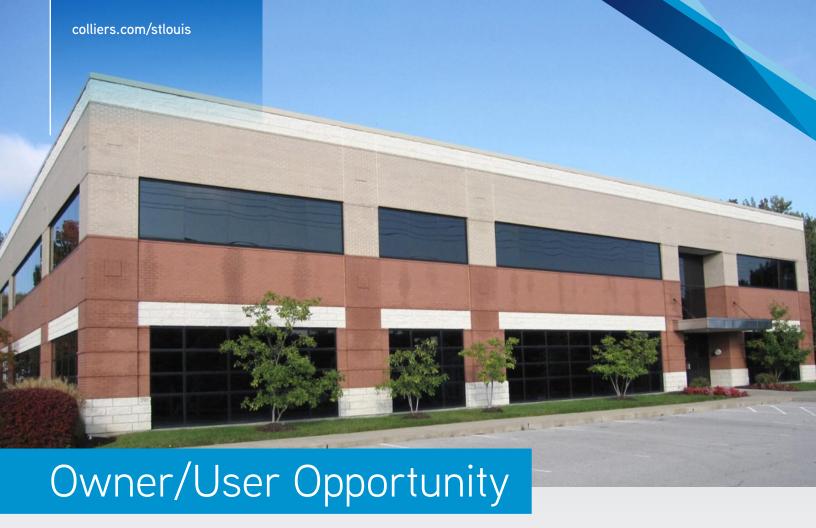

### FOR SALE OR LEASE | 174 Clarkson Road, Ellisville | MO

- 22,130 SF two-story office building
- ±11.100 SF available on 2<sup>nd</sup> floor full floor
  - Flexible floor plan with conference room, break room & computer room
  - Building signage available for full floor user
- 1,686 SF available on 1st floor, move-in ready
  - Efficient floor plan with kitchenette & computer room
- 928 SF available on 1st floor
- Monument signage available
- 4/1,000 SF parking ratio
- Close proximity to restaurants & amenities
- Easy access to Clarkson Road at signalized intersection
- Excellent visibility on Clarkson Road