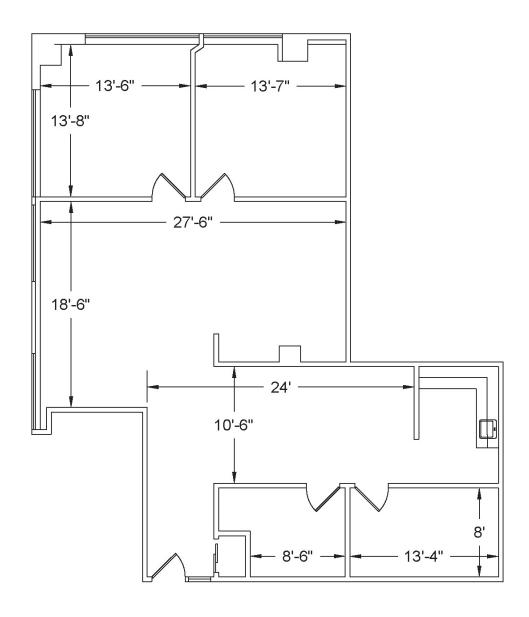

# FOR LEASE | 174 Clarkson Road, Ellisville | MO

1<sup>ST</sup> FLOOR: 1,686 SF

Carrie Herrmann
Senior Vice President
314 584 6273
carrie.herrmann@colliers.com

Andy Port, SIOR Senior Vice President 314 584 6254 andy.port@colliers.com

# FOR LEASE | 174 Clarkson Road, Ellisville | MO

1ST FLOOR: 928 SF

Carrie Herrmann Senior Vice President 314 584 6273 carrie.herrmann@colliers.com Andy Port, SIOR Senior Vice President 314 584 6254 andy.port@colliers.com