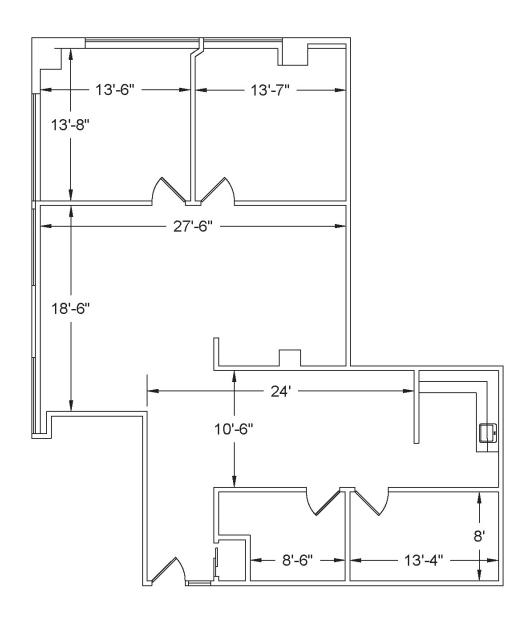

## FOR LEASE | 174 Clarkson Road, Ellisville | MO

- 1,686 SF available
- Efficient floor plan with kitchenette & computer room
- Monument signage available
- Close proximity to restaurants & amenities
- Easy access to Clarkson Road at signalized intersections