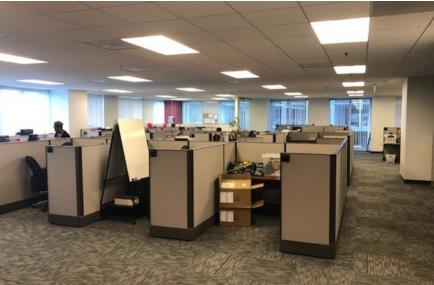

## Sublease Highlights

- > 5.266 SF available for sublease: 5th Floor
- > Term through August 31, 2020
- > \$32.50/SF
- > Double-door entry on elevator lobby/ upgraded finishes
- > Efficient layout suitable for professional services firm with various conference rooms and employee lounge
- > Beautiful views of Midtown and Piedmont Park
- > Furniture included