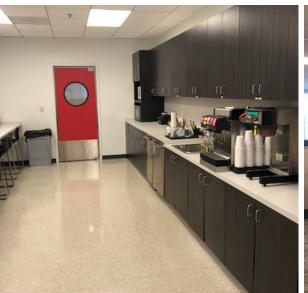

## Sublease Highlights

- > 5.266 SF available for sublease: 5th Floor
- > Term through August 31, 2020
- > \$32.50/SF
- > Double-door entry on elevator lobby/ upgraded finishes
- > Efficient layout suitable for professional services firm with various conference rooms and employee lounge
- > Beautiful views of Midtown and Piedmont Park
- > Furniture included