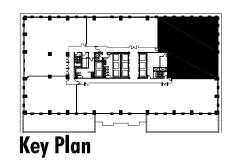

## Sublease Highlights

- > 5.266 SF available for sublease: 5th Floor
- > Term through August 31, 2020
- > \$32.50/SF
- > Double-door entry on elevator lobby/ upgraded finishes
- > Efficient layout suitable for professional services firm with various conference rooms and employee lounge
- > Beautiful views of Midtown and Piedmont Park
- > Furniture included