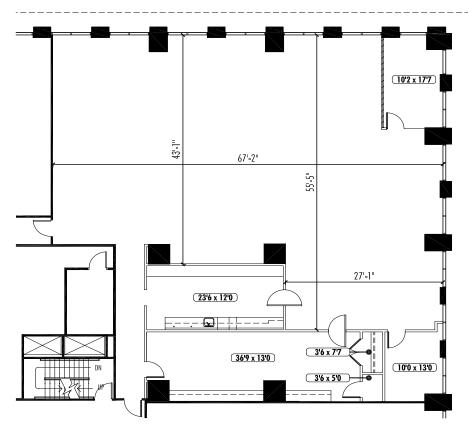

## Sublease Highlights

- > 5.266 SF available for sublease: 5th Floor
- > Term through August 31, 2020
- > \$32.50/SF
- > Double-door entry on elevator lobby/ upgraded finishes
- > Efficient layout suitable for professional services firm with various conference rooms and employee lounge
- > Beautiful views of Midtown and Piedmont Park
- > Furniture included