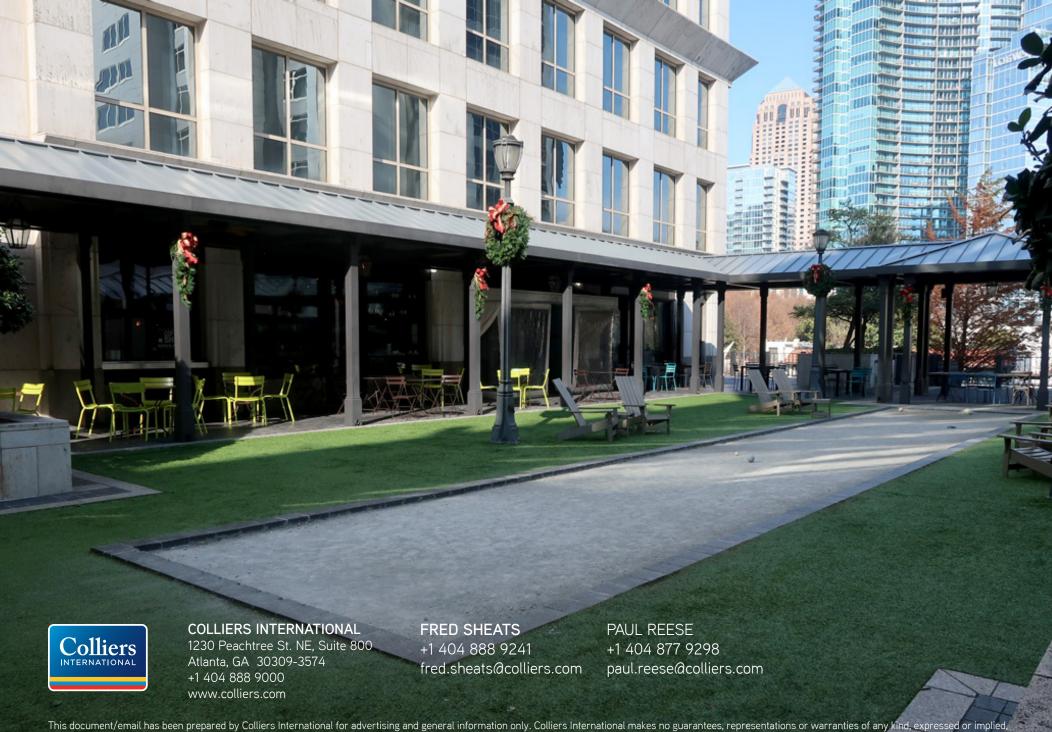

## Location

999 Peachtree is a Class A building located in the heart of Midtown at Peachtree St and 10th St, adjacent to the Midtown MARTA Station. Amenities include full-service restaurant in the lobby, an outdoor bocce ball court, cafe, and The Peachtree Club on the top floor. Walk Score of 95.