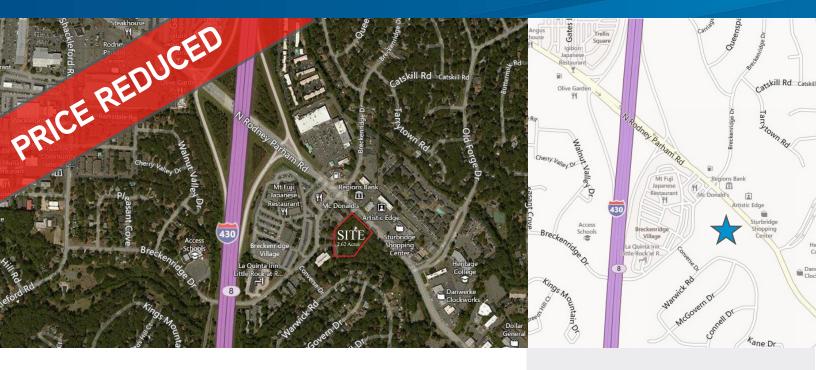

### Offering

Sale price: **\$575,000** 

Site: 2.62 acres (\$5.03/SF)

Zoning: O-3, office

#### Information and Amenities

- > Adjacent office zoned land (+/- 1 acre) available
- > 266' of frontage
- > Good visibility and access
- > Traffic count: 29,000 VPD at Rodney Parham Road

| 2015                     | 1 mile radius | 3 mile radius | 5 mile radius |
|--------------------------|---------------|---------------|---------------|
| Population               | 12,398        | 74,332        | 135,062       |
| Total<br>Households      | 5,754         | 34,340        | 59,985        |
| Average Household Income | \$65,962      | \$80,263      | \$82,324      |