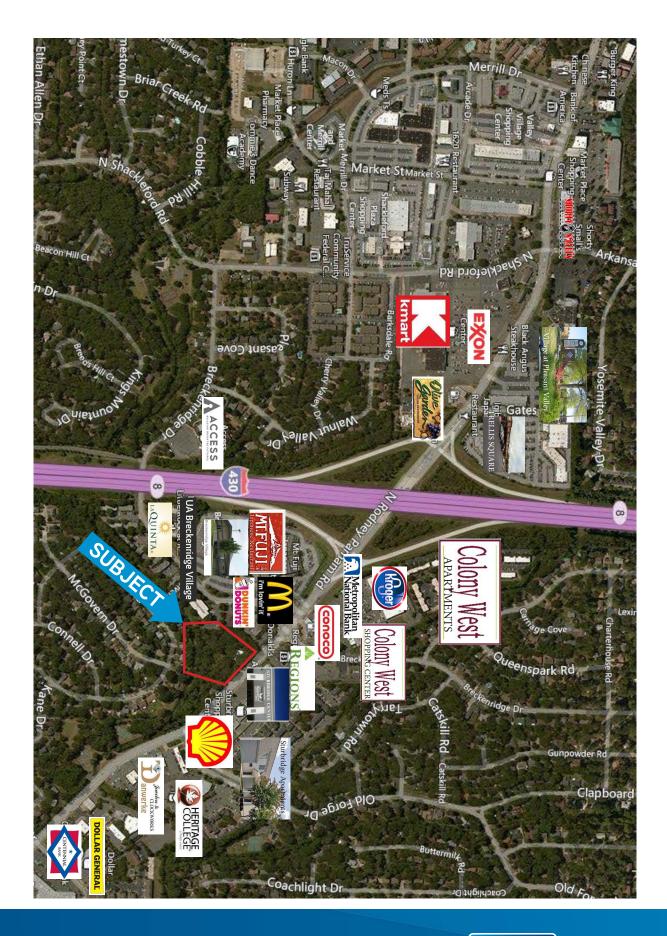

#### Information and Amenities

- > Adjacent office zoned land (+/- 1 acre) available
- > 266' of frontage
- > Good visibility and access
- > Traffic count: 29,000 VPD at Rodney Parham Road

| 2015                     | 1 mile radius | 3 mile radius | 5 mile radius |
|--------------------------|---------------|---------------|---------------|
| Population               | 12,398        | 74,332        | 135,062       |
| Total<br>Households      | 5,754         | 34,340        | 59,985        |
| Average Household Income | \$65,962      | \$80,263      | \$82,324      |