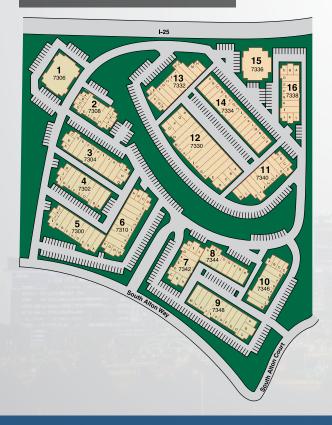

#### **Building Information**

- Single-Story, 16-Building Complex
- I-25 and Dry Creek Road
- Office and Office Warehouse Uses
- 11'6" Ceilings in Warehouse
- HVAC Maintenance Included in CAM
- 8'x10' Grade Level Doors
- 2018 Estimated Operating Expenses: \$5.31/SF

### Current Availability for April 2018

| OFFICE/WAREHOUSE |       |          |               |            |                 |             |  |  |  |  |
|------------------|-------|----------|---------------|------------|-----------------|-------------|--|--|--|--|
| BLDG.            | SUITE | SIZE     | LOADING       | COMMENTS   | MONTHLY<br>RENT | AVAILABLE   |  |  |  |  |
| 4                | D     | 2,210 SF | 1 Grade Level | 50% Office | \$3,003.76      | Immediately |  |  |  |  |
| 10               | А     | 2,241 SF | 1 Grade Level | 75% Office | \$3,045.89      | Immediately |  |  |  |  |
| 12               | C&E   | 4,525 SF | 1 Grade Level | 75% Office | \$6,150.23      | 30 Days     |  |  |  |  |

| OFFICE |       |        |         |             |                 |             |  |  |  |  |  |
|--------|-------|--------|---------|-------------|-----------------|-------------|--|--|--|--|--|
| BLDG.  | SUITE | SIZE   | LOADING | COMMENTS    | MONTHLY<br>RENT | AVAILABLE   |  |  |  |  |  |
| 6      | N     | 769 SF | None    | 100% Office | \$1,109.28      | Immediately |  |  |  |  |  |
| 6      | 0     | 769 SF | None    | 100% Office | \$1,116.33      | Immediately |  |  |  |  |  |