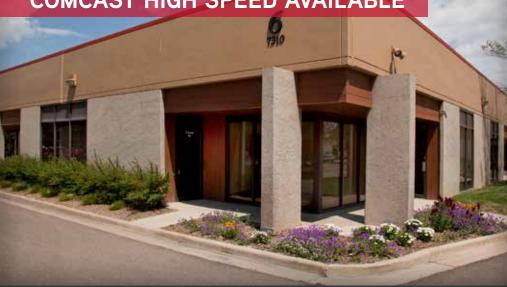

# Dry Creek Business Park

7300-7348 SOUTH ALTON WAY | CENTENNIAL, CO 80112

## COMCAST HIGH SPEED AVAILABLE

#### **Building Information**

- Single-Story, 16-Building Complex
- I-25 and Dry Creek Road
- Office and Office Warehouse Uses
- 11'6" Ceilings in Warehouse
- HVAC Maintenance Included in CAM
- 8'x10' Grade Level Doors
- 2018 Estimated Operating Expenses: \$5.31/SF