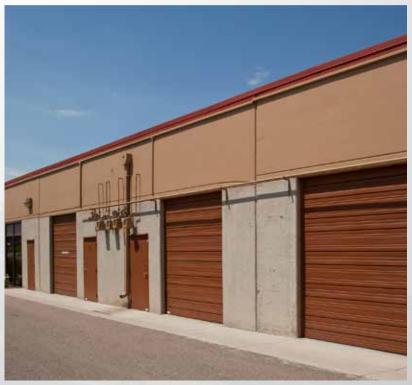

#### **Building Information**

- Single-Story, 16-Building Complex
- I-25 and Dry Creek Road
- Office and Office Warehouse Uses
- 11'6" Ceilings in Warehouse
- HVAC Maintenance Included in CAM
- 8'x10' Grade Level Doors
- 2018 Estimated Operating Expenses: \$5.31/SF