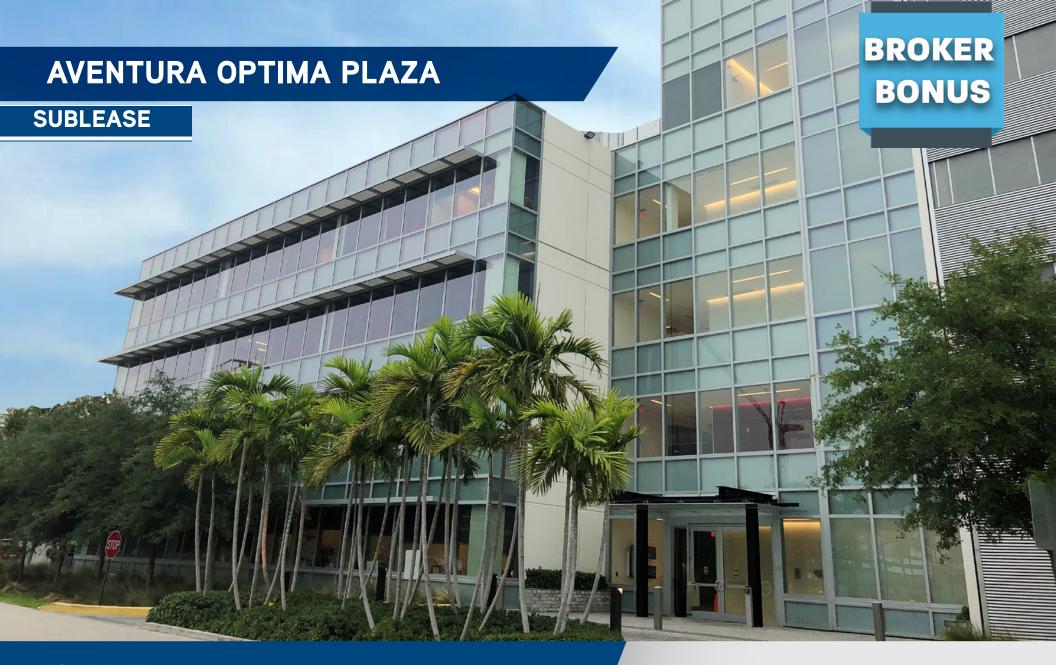

#### **BUILDING SPECIFICATIONS**

| Address         | 21500 Biscayne<br>Blvd.<br>Aventura, FL 33180 |
|-----------------|-----------------------------------------------|
| Asking Rent     | \$30.00 PSF                                   |
| Term through    | September 2025                                |
| Available       | Immediately                                   |
| Lease Term      | 72 months                                     |
| Building Age    | 2013                                          |
| Available Space | ±6,292 SF<br><b>Divisible</b>                 |
|                 |                                               |

#### THE OPPORTUNITY

- Long term sublease at below market rates in cutting edge Aventura Optima Plaza
- Fourth floor space
- Elevator Lobby exposure
- Abundant natural light
- LEED Platinum Certified
- Integrated solar panels produce 48 KV of electricity a day
- Recirculated rainwater sprinkler system
- 20,000 square foot rooftop wellness facility with outdoor jogging trail and indoor fitness room
- Open air rooftop meeting space provides green space and city views
- Covered Parking available at 3.0:1,000 RSF