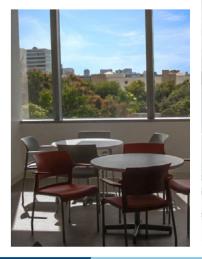

|
| Available Space | ±6,292 SF<br><b>Divisible</b>                 |
|                 |                                               |



#### THE OPPORTUNITY

- Long term sublease at below market rates in cutting edge Aventura Optima Plaza
- Fourth floor space
- Elevator Lobby exposure
- Abundant natural light
- LEED Platinum Certified
- Integrated solar panels produce 48 KV of electricity a day
- Recirculated rainwater sprinkler system
- 20,000 square foot rooftop wellness facility with outdoor jogging trail and indoor fitness room
- Open air rooftop meeting space provides green space and city views
- Covered Parking available at 3.0:1,000 RSF

## **BROKER BONUS**

\$1 per SF bonus for any lease executed before 12/31/2019.

# Gallery