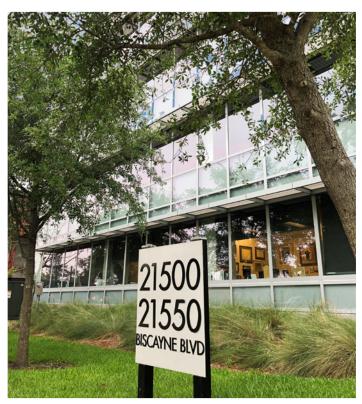

### **Location Overview**

#### **BUILDING SPECIFICATIONS**

| Address         | 21500 Biscayne<br>Blvd.<br>Aventura, FL 33180 |
|-----------------|-----------------------------------------------|
| Asking Rent     | \$30.00 PSF                                   |
| Term through    | September 2025                                |
| Available       | Immediately                                   |
| Lease Term      | 72 months                                     |
| Building Age    | 2013                                          |
| Available Space | ±6,292 SF<br><b>Divisible</b>                 |
|                 |                                               |