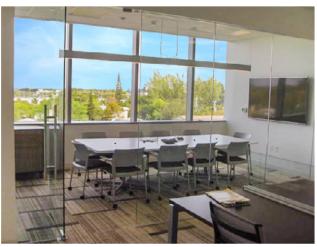

|
| Available Space | ±6,292 SF<br><b>Divisible</b>                 |
|                 |                                               |



#### THE OPPORTUNITY

- Long term sublease at below market rates in cutting edge Aventura Optima Plaza
- Fourth floor space
- Elevator Lobby exposure
- Abundant natural light
- LEED Platinum Certified
- Integrated solar panels produce 48 KV of electricity a day
- Recirculated rainwater sprinkler system
- 20,000 square foot rooftop wellness facility with outdoor jogging trail and indoor fitness room
- Open air rooftop meeting space provides green space and city views
- Covered Parking available at 3.0:1,000 RSF

## **BROKER BONUS**

\$1 per SF bonus for any lease executed before 12/31/2019.

# Gallery