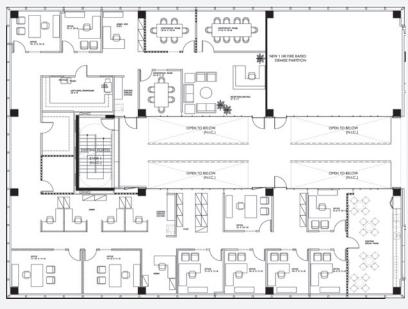

**TOM FARMER** Director

+1 786 517 4967 tom.farmer@colliers.com

**DAVE PRESTON**Executive Managing Director

+1 786 517 4972 dave.preston@colliers.com

Colliers International South Florida, LLC 801 Brickell Avenue | Suite 850 Miami, FL 33131



## Floor Plan

 $4^{TH}$  FLOOR SPACE |  $\pm 6,292$  SF | PROPOSED LAYOUT ONLY



### **Location Overview**



#### **BUILDING SPECIFICATIONS**

| Address         | 21500 Biscayne<br>Blvd.<br>Aventura, FL 33180 |
|-----------------|-----------------------------------------------|
| Asking Rent     | \$30.00 PSF                                   |
| Term through    | September 2025                                |
| Available       | Immediately                                   |
| Lease Term      | 72 months                                     |
| Building Age    | 2013                                          |
| Available Space | ±6,292 SF<br><b>Divisible</b>                 |
|                 |                                               |



#### THE OPPORTUNITY

- Long term sublease at below market rates in cutting edge Aventura Optima Plaza
- Fourth floor sp