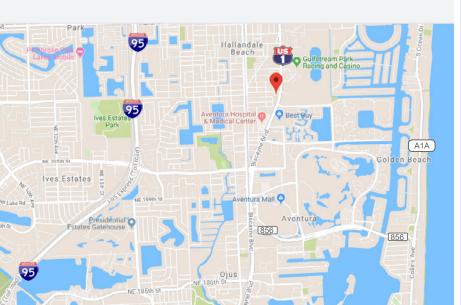

### **Location Overview**

#### **BUILDING SPECIFICATIONS**

| Address         | 21500 Biscayne<br>Blvd.<br>Aventura, FL 33180 |
|-----------------|-----------------------------------------------|
| Asking Rent     | \$30.00 PSF                                   |
| Term through    | September 2025                                |
| Available       | Immediately                                   |
| Lease Term      | 72 months                                     |
| Building Age    | 2013                                          |
| Available Space | ±6,292 SF<br><b>Divisible</b>                 |
|                 |                                               |