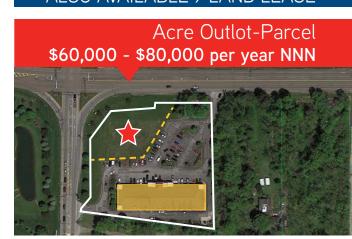

|  |
| Utilities:   | Shared (Landlord pays water; maintains parking lot & lawn)                                   |  |
| Year Built:  | 2000                                                                                         |  |
| Renovated:   | On-going                                                                                     |  |
| Parking:     | 81 free surface spaces available                                                             |  |
| Zoning:      | C - Community Shopping Center                                                                |  |
| Anchors:     | Subway, Teresa's Pizza, Richfield Cafe,<br>Ladies First Fitness, and Mattress by Appointment |  |

## ALSO AVAILABLE > LAND LEASE



#### Click Here for Interactive Map



| DEMOGRAPHICS             | 1 mile    | 3 mile     | 5 mile     |
|--------------------------|-----------|------------|------------|
| Total Population         | 839       | 7,276      | 20,780     |
| Households               | 329       | 2,668      | 7,804      |
| Median Age               | 49.4      | 49.5       | 48.9       |
| Average Household Income | \$128,384 | \$ 152,648 | \$ 146,621 |

### Contact Us

#### LORIN SCHULTZ CCIM

Vice President Office Services/Akron DIRECT +1 216 239 5122 MOBILE +1 330 607 7273 lorin.schultz@colliers.com

This document/email has been prepared by Colliers International for advertising and general information only. Colliers International makes no guarantees, representations or warranties of any kind, express