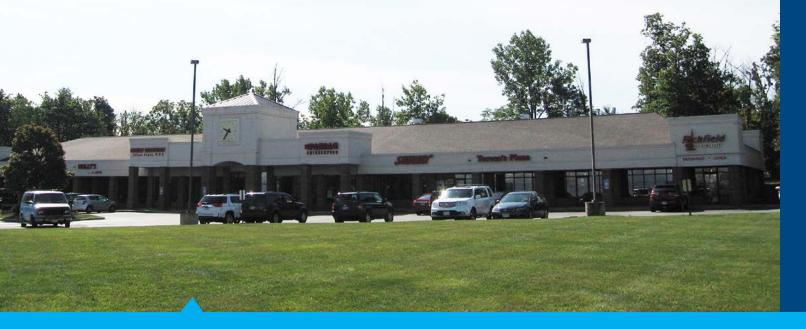

# Richfield Commons

## Key Features/Highlights

- > High-end shopping plaza located in the Center of Richfield (1/2 mi. to I-77)
- > 1,266 RSF End Cap Suite Available
- > Signage available
- > Traffic light located at corner of property
- > Traffic count of 13,220 cars per day (Wheatley Rd & Kinross Lakes Pkwy.)

#### FOR LEASE > Richfield Commons

| Address:     | 4174 Wheatley Rd                                                                             |  |
|--------------|----------------------------------------------------------------------------------------------|--|
| Site Area:   | 1,266 SF                                                                                     |  |
| Gross SF:    | 17,208                                                                                       |  |
| Rent PSF:    | \$10 - \$12.50 + CAM                                                                         |  |
| CAM Charges: | \$3.00 PSF                                                                                   |  |
| Lease Type:  | Landlord                                                                                     |  |
| Lease Term:  | 3 - 5 Years                                                                                  |  |
| Utilities:   | Shared (Landlord pays water; maintains parking lot & lawn)                                   |  |
| Year Built:  | 2000                                                                                         |  |
| Renovated:   | On-going                                                                                     |  |
| Parking:     | 81 free surface spaces available                                                             |  |
| Zoning:      | C - Community Shopping Center                                                                |  |
| Anchors:     | Subway, Teresa's Pizza, Richfield Cafe,<br>Ladies First Fitness, and Mattress by Appointment |  |