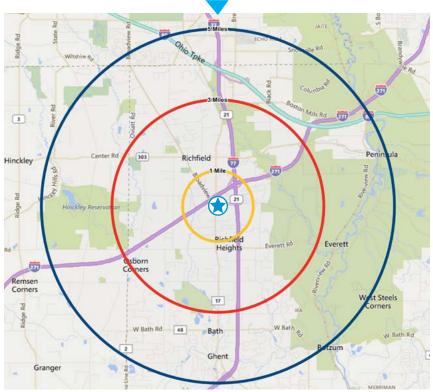

#### Click Here for Interactive Map

| DEMOGRAPHICS             | 1 mile    | 3 mile     | 5 mile     |
|--------------------------|-----------|------------|------------|
| Total Population         | 839       | 7,276      | 20,780     |
| Households               | 329       | 2,668      | 7,804      |
| Median Age               | 49.4      | 49.5       | 48.9       |
| Average Household Income | \$128,384 | \$ 152,648 | \$ 146,621 |