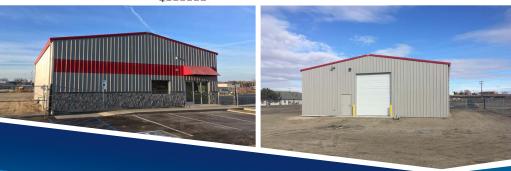

### PROPERTY INFORMATION

Building Size: 3,000 sF

**Zoning:** M1 — Light Industrial

Ceiling Height: 16'

Dock Doors:12' x 14' Roll-up doorPower:3-Phase 200 AmpsNNNs:\$0.15 PSF (estimated)

| Space     | Size      | Rate                  |
|-----------|-----------|-----------------------|
| Office    | 300 sf    | \$1.20 PSF NNN        |
| Warehouse | 2,700 sf  | \$0.57 PSF NNN        |
| Yard      | 10,467 sf | \$0.025 PSF NNN       |
|           | Total:    | \$2,160 PER MONTH NNN |

#### **HIGHLIGHTS**

- » Excellent accessibility less than 3/4 of a mile to freeway interchange directly off 21st ave
- » Fenced graveled yard with two gates and drive around access
- » Sky lights
- » Individually metered gas and power / 3 phase power
- » Across from new retail and senior care development