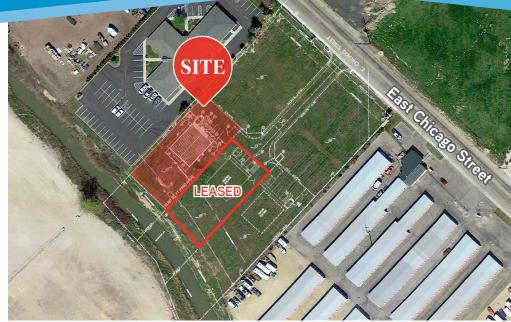

## **NEW CONSTRUCTION INDUSTRIAL BUILDING**

309 TEC LANE | CALDWELL, ID

#### **HIGHLIGHTS**

- » Excellent accessibility less than 3/4 of a mile to freeway interchange directly off 21st ave
- » Fenced graveled yard with two gates and drive around access
- » Sky lights
- » Individually metered gas and power / 3 phase power
- » Across from new retail and senior care development