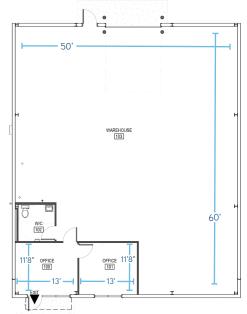

### PROPERTY INFORMATION

Building Size: 3,000 sF

**Zoning:** M1 — Light Industrial

Ceiling Height: 16'

Dock Doors:12' x 14' Roll-up doorPower:3-Phase 200 AmpsNNNs:\$0.15 PSF (estimated)

| Space     | Size      | Rate                  |
|-----------|-----------|-----------------------|
| Office    | 300 sf    | \$1.20 PSF NNN        |
| Warehouse | 2,700 sf  | \$0.57 PSF NNN        |
| Yard      | 10,467 sf | \$0.025 PSF NNN       |
|           | Total:    | \$2,160 PER MONTH NNN |