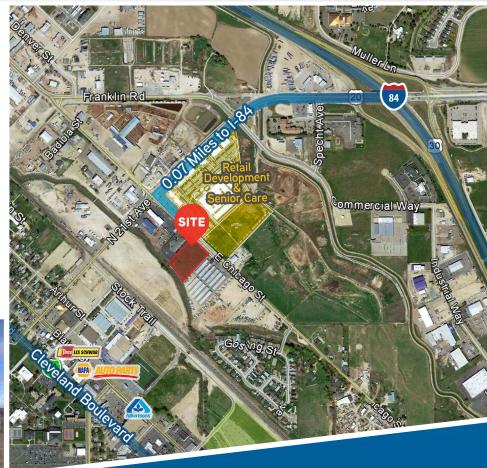

#### **HIGHLIGHTS**

- » Excellent accessibility less than 3/4 of a mile to freeway interchange directly off 21st ave
- » Fenced graveled yard with two gates and drive around access
- » Sky lights
- » Individually metered gas and power / 3 phase power
- » Across from new retail and senior care development