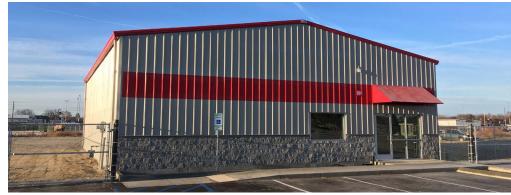

### PROPERTY INFORMATION

Building Size: 3,000 sF

**Zoning:** M1 — Light Industrial

Ceiling Height: 16'

Dock Doors:12' x 14' Roll-up doorPower:3-Phase 200 AmpsNNNs:\$0.15 PSF (estimated)

| Space     | Size      | Rate                  |
|-----------|-----------|-----------------------|
| Office    | 300 sf    | \$1.20 PSF NNN        |
| Warehouse | 2,700 sf  | \$0.57 PSF NNN        |
| Yard      | 10,467 sf | \$0.025 PSF NNN       |
|           | Total:    | \$2,160 PER MONTH NNN |

#### **HIGHLIGHTS**

- » Excellent accessibility less than 3/4 of a mile to freeway interchange directly off 21st ave
- » Fenced graveled yard with two gates and drive around access
- » Sky lights
- » Individually metered gas and power / 3 phase power
- » Across from new retail and senior care development