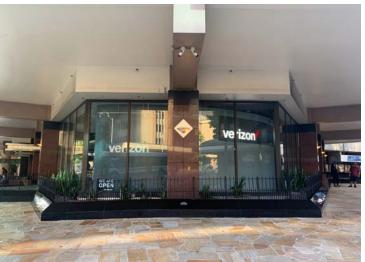

#### **Property Description**

The Executive Centre is centrally located in the heart of Downtown Honolulu. The available space is adjacent to Longs Drugs and Ross Dress for Less, and in close proximity to Walmart, Starbucks, 7-Eleven, McDonald's, and UPS.

Features & Benefits: • Corner space

- Great visibility
- Large glass frontage
- Access to numerous bus routes and ground transportation