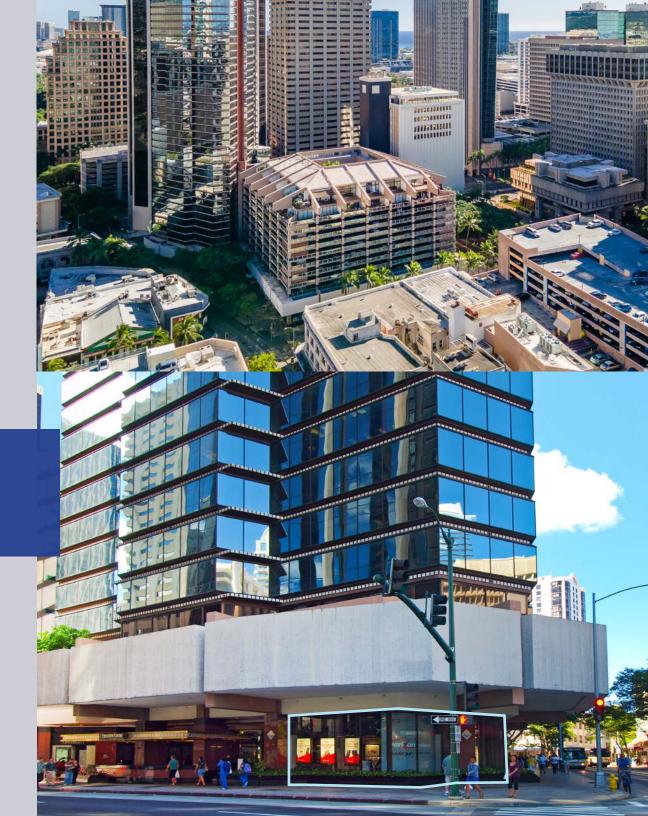

# Executive Centre Prime Ground Floor Retail Space

1088 Bishop Street, Honolulu, HI 96813

#### **Property Description**

The Executive Centre is centrally located in the heart of Downtown Honolulu. The available space is adjacent to Longs Drugs and Ross Dress for Less, and in close proximity to Walmart, Starbucks, 7-Eleven, McDonald's, and UPS.

Features & Benefits: • Corner space

- Great visibility
- Large glass frontage
- Access to numerous bus routes and ground transportation