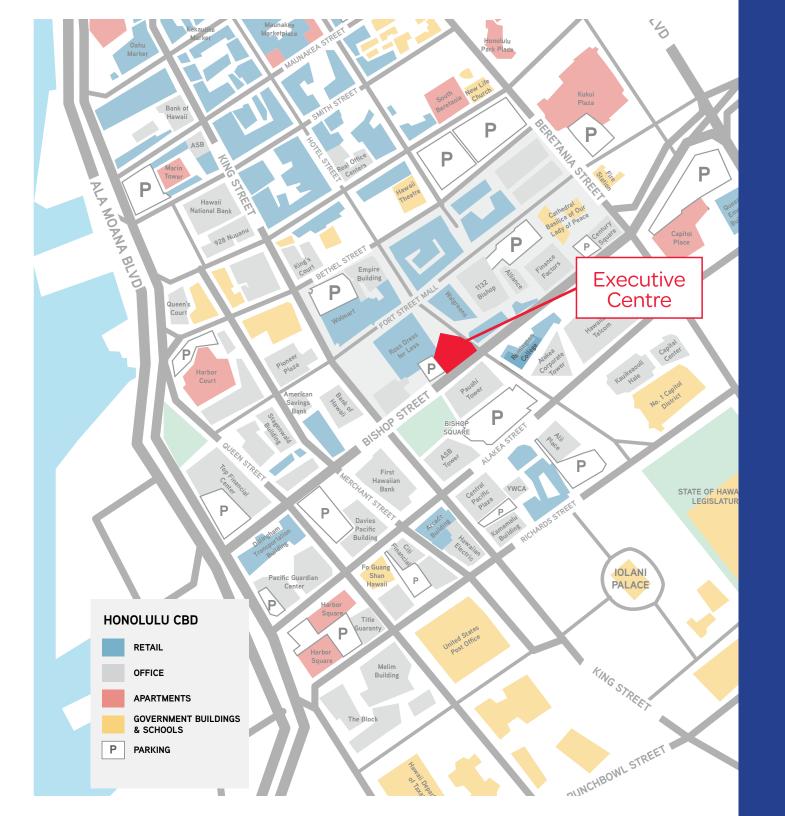

#### **Property Description**

The Executive Centre is centrally located in the heart of Downtown Honolulu. The available space is adjacent to Longs Drugs and Ross Dress for Less, and in close proximity to Walmart, Starbucks, 7-Eleven, McDonald's, and UPS.