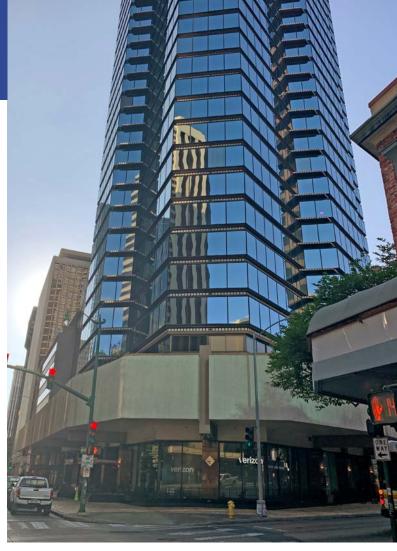

#### **Property Description**

The Executive Centre is centrally located in the heart of Downtown Honolulu. The available space is adjacent to Longs Drugs and Ross Dress for Less, and in close proximity to Walmart, Starbucks, 7-Eleven, McDonald's, and UPS.

Features & Benefits: • Corner space

- Great visibility
- Large glass frontage
- Access to numerous bus routes and ground transportation