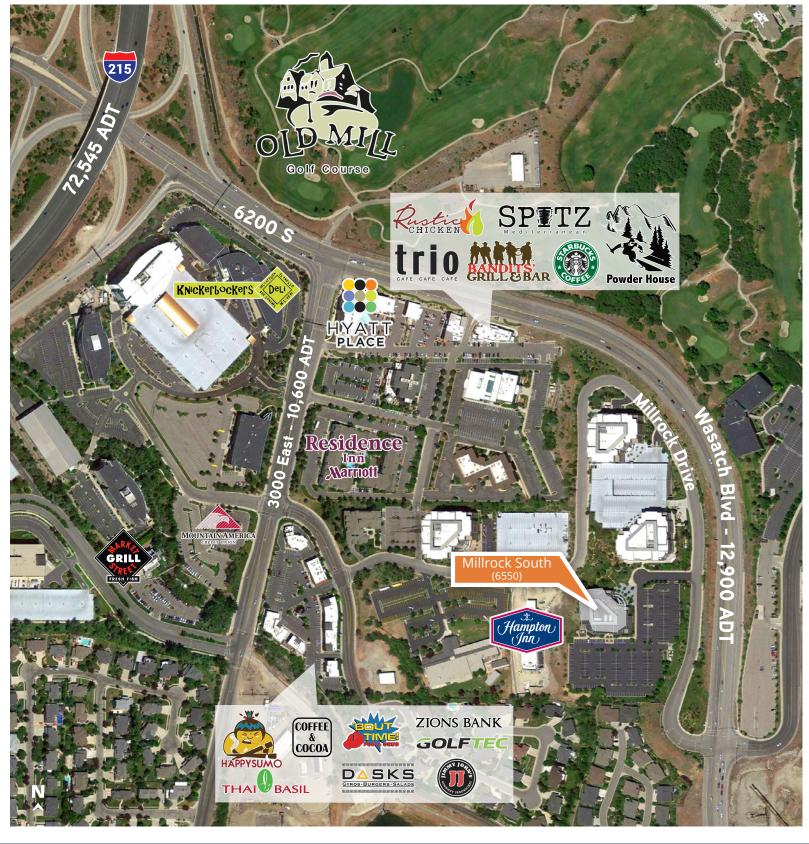

CLICK FOR FLY-OVER

# **KBS**

### FOR MORE INFORMATION

Brandon Fugal

+1 801 947 8300 brandon.fugal@colliers.com Jordan Wall

+1 801 453 6833 jordan.wall@colliers.com Josh Smith

+1 801 453 6823 josh.smith@colliers.com



KBS.com

www.colliers.com

## Floor Plans

# **GARDEN LEVEL** 5,028 RSF

### **FIRST FLOOR**



# Property Highlights

- Available suites: Suite G50: 5,028 RSF Suite 175: 5,981 RSF Suite 125: 3,664 RSF Total: 14,673 RSF
- \$34.00/SF full service lease rate

- Fitness and conference facility newly completed
- Unbeatable views of the Wasatch Mountains and the Salt Lake Valley
- Millrock Park offers a 22 acre campus with over six acres of green space

# New Business Lounge and Fitness Center







# Lobby Upgrades Commencing August 2018







### **RESTAURANTS**