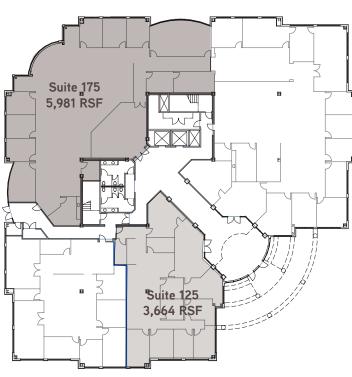

## Floor Plans

### **FIRST FLOOR**

# Property Highlights

- Available suites: Suite G50: 5,028 RSF Suite 175: 5,981 RSF Suite 125: 3,664 RSF Total: 14,673 RSF
- \$34.00/SF full service lease rate

- Fitness and conference facility newly completed
- Unbeatable views of the Wasatch Mountains and the Salt Lake Valley
- Millrock Park offers a 22 acre campus with over six acres of green space