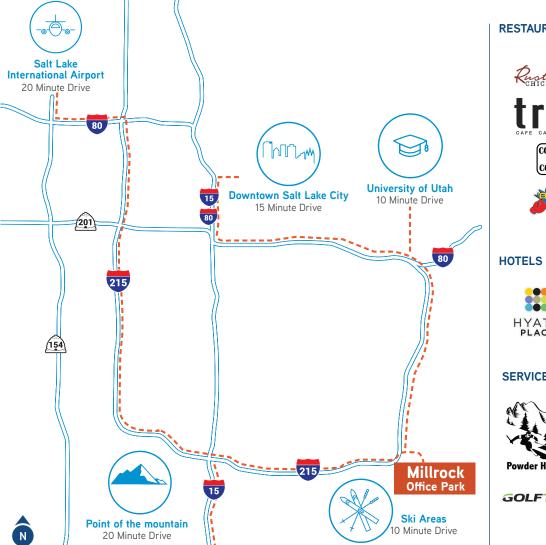

# Property Highlights

- Available suites: Suite G50: 5,028 RSF Suite 175: 5,981 RSF Suite 125: 3,664 RSF Total: 14,673 RSF
- \$34.00/SF full service lease rate

- Fitness and conference facility newly completed
- Unbeatable views of the Wasatch Mountains and the Salt Lake Valley
- Millrock Park offers a 22 acre campus with over six acres of green space