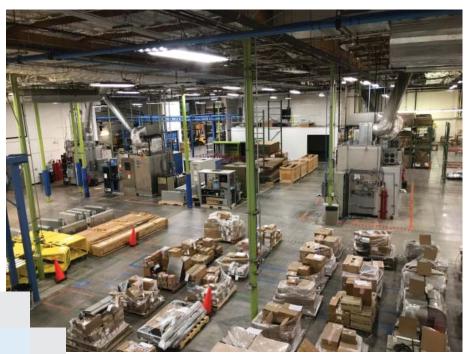

## 98,370 SF high image R&D / Office / Flex / Industrial facility

- 24-foot clear height
- 1 dock high loading position with load leveler
- 2 ground level doors
- 60,000 SF high image office space, 35,000 SF on mezzanine
- 3600 Amps, 277-480 Volts
- 40 surface parking spaces in front of building and 160 parking spaces in rear covered parking structure
- Major street frontage on Nordhoff Street
- Close proximity to retail amenities
- Easy access to rest of Los Angeles Region via 118 and 101 Freeways