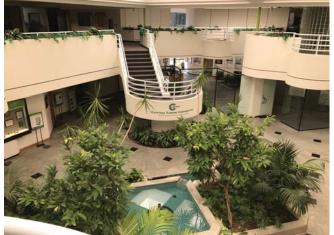

## 98,370 SF high image R&D / Office / Flex / Industrial facility

- 24-foot clear height
- 1 dock high loading position with load leveler
- 2 ground level doors
- 60,000 SF high image office space, 35,000 SF on mezzanine
- 3600 Amps, 277-480 Volts
- 40 surface parking spaces in front of building and 160 parking spaces in rear covered parking structure
- Major street frontage on Nordhoff Street
- Close proximity to retail amenities
- Easy access to rest of Los Angeles Region via 118 and 101 Freeways