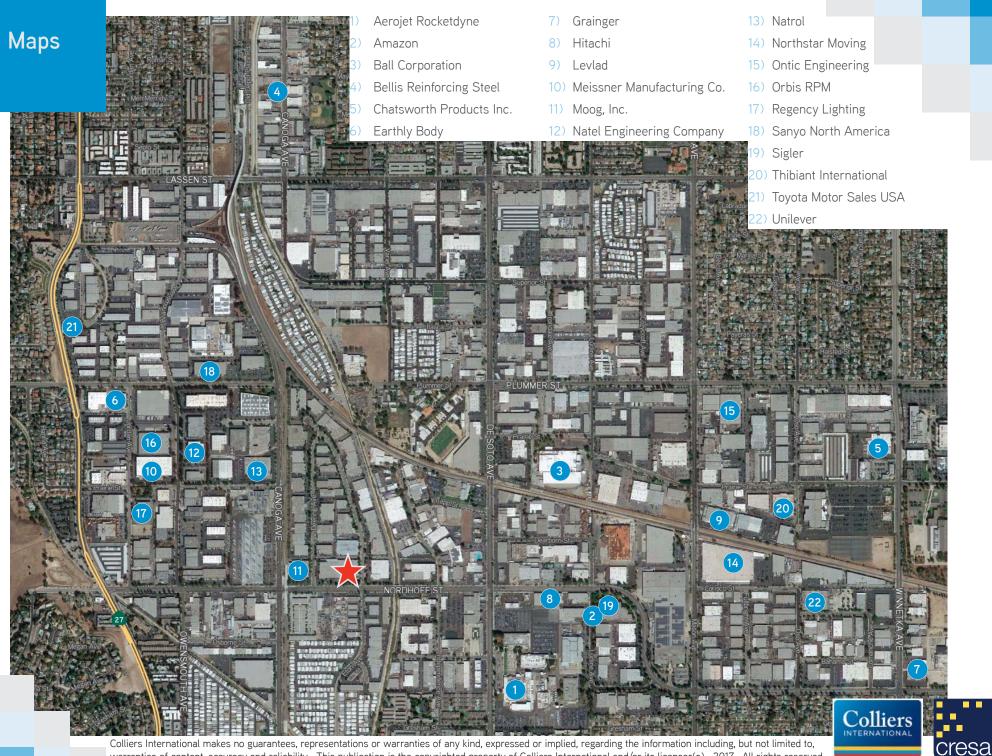

## Available for Sublease - 98,370 SF Industrial Facility 21211 Nordhoff Street | Chatsworth, CA

## 98,370 SF high image R&D / Office / Flex / Industrial facility

- 24-foot clear height
- 1 dock high loading position with load leveler
- 2 ground level doors
- 60,000 SF high image office space, 35,000 SF on mezzanine
- 3600 Amps, 277-480 Volts
- 40 surface parking spaces in front of building and 160 parking spaces in rear covered parking structure
- Major street frontage on Nordhoff Street
- Close proximity to retail amenities
- Easy access to rest of Los Angeles Region via 118 and 101 Freeways