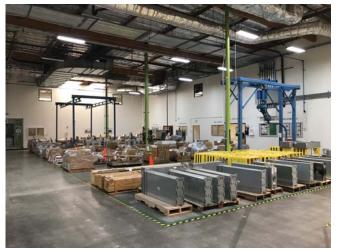

## 98,370 SF high image R&D / Office / Flex / Industrial facility

- 24-foot clear height
- 1 dock high loading position with load leveler
- 2 ground level doors
- 60,000 SF high image office space, 35,000 SF on mezzanine
- 3600 Amps, 277-480 Volts
- 40 surface parking spaces in front of building and 160 parking spaces in rear covered parking structure
- Major street frontage on Nordhoff Street
- Close proximity to retail amenities
- Easy access to rest of Los Angeles Region via 118 and 101 Freeways