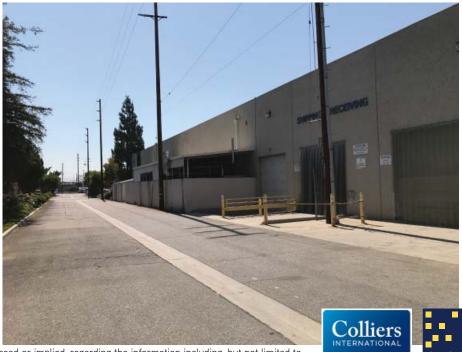

## 98,370 SF high image R&D / Office / Flex / Industrial facility

- 24-foot clear height
- 1 dock high loading position with load leveler
- 2 ground level doors
- 60,000 SF high image office space, 35,000 SF on mezzanine
- 3600 Amps, 277-480 Volts
- 40 surface parking spaces in front of building and 160 parking spaces in rear covered parking structure
- Major street frontage on Nordhoff Street
- Close proximity to retail amenities
- Easy access to rest of Los Angeles Region via 118 and 101 Freeways