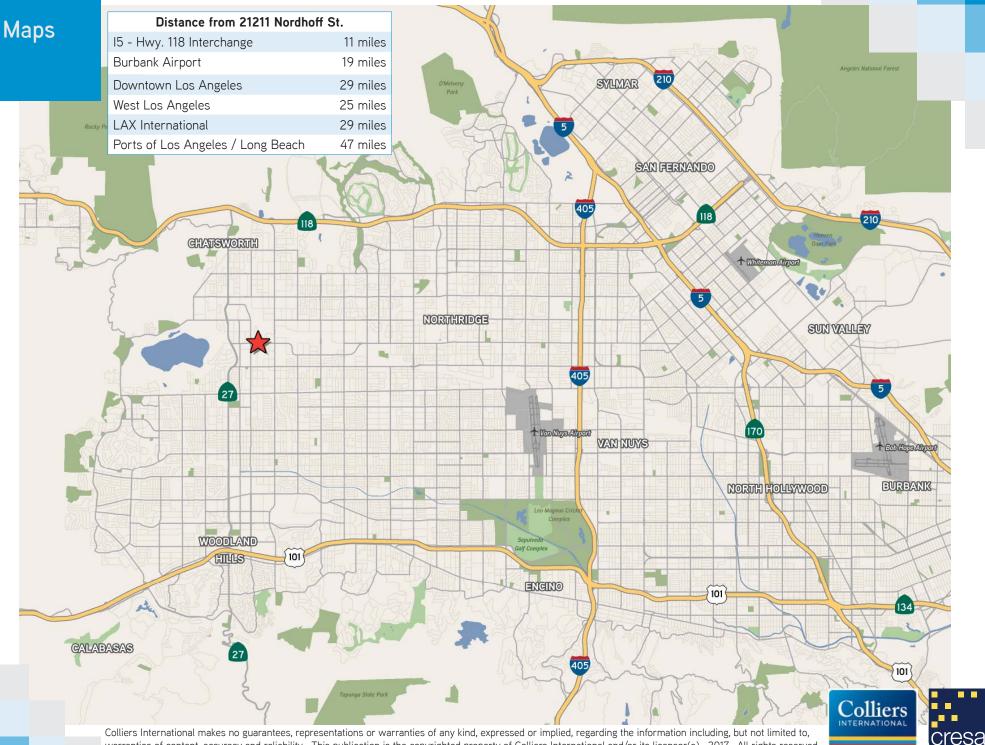

## 98,370 SF high image R&D / Office / Flex / Industrial facility

- 24-foot clear height
- 1 dock high loading position with load leveler
- 2 ground level doors
- 60,000 SF high image office space, 35,000 SF on mezzanine
- 3600 Amps, 277-480 Volts
- 40 surface parking spaces in front of building and 160 parking spaces in rear covered parking structure
- Major street frontage on Nordhoff Street
- Close proximity to retail amenities
- Easy access to rest of Los Angeles Region via 118 and 101 Freeways