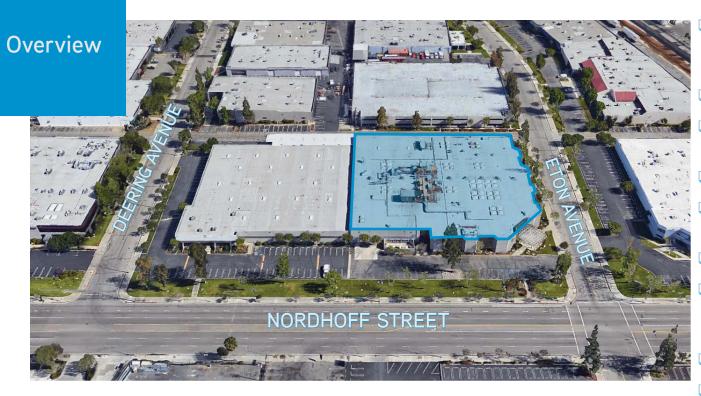

## Available for Sublease - 98,370 SF Industrial Facility 21211 Nordhoff Street | Chatsworth, CA

## 98,370 SF high image R&D / Office / Flex / Industrial facility

- 24-foot clear height
- 1 dock high loading position with load leveler
- 2 ground level doors
- 60,000 SF high image office space, 35,000 SF on mezzanine
- 3600 Amps, 277-480 Volts
- 40 surface parking spaces in front of building and 160 parking spaces in rear covered parking structure
- Major street frontage on Nordhoff Street
- Close proximity to retail amenities
- Easy access to rest of Los Angeles Region via 118 and 101 Freeways