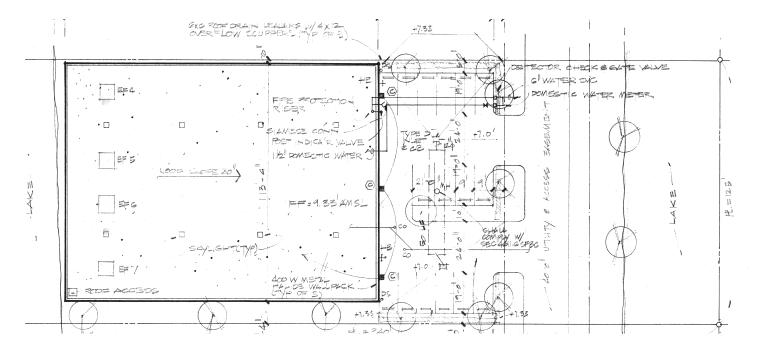

BRONCO VUSKOVICH**

Associate bronco.vuskovich@colliers.com +1 786 433 5386



### Colliers International South Florida, LLC 801 Brickell Avenue, Suite 850 Miami, FL 33131

www.colliers.com/southflorida

# FOR SALE 2280 NW 95TH AVE DORAL, FL 33172

## **Property Overview**

Situated just west of the Miami International Airport, this  $\pm 16,973$  SF building is located in the Airport Lake Industrial Park. Built in 1984, the property sits on 0.98 acres and is ideal for most industrial use.

## > Asking Price: \$2.7 million

- > Building Size: 16,973 SF
  - 2,000 SF office
- > Land Size: 42,688.80 SF (0.98 AC)
- > Folio: 35-3033-017-0060

- > Parking: 16 spaces available
- > Ceiling Height: 22'
- >1 Dock High position
- > 1 Van loading position
- > Zoning: 7600 Intensive use

## Site Plan



# Location Overview





This document/email has been prepared by Colliers International for advertising and general information only. Colliers International makes no guarantees, representations or warranties of any kind, expressed or implied, regarding the information including, but not limited to, warranties of content, accuracy and reliability. Any interested party should undertake their own inquiries as to the accuracy of the information. Colliers International excludes unequivocally all inferred or implied terms, conditions and warranties arising out of this document and excludes all liability for loss and damages arising there from. This publication is the copyrighted property of Colliers International and /or its licensor(s). © 2018. All rights reserved. This communication is not