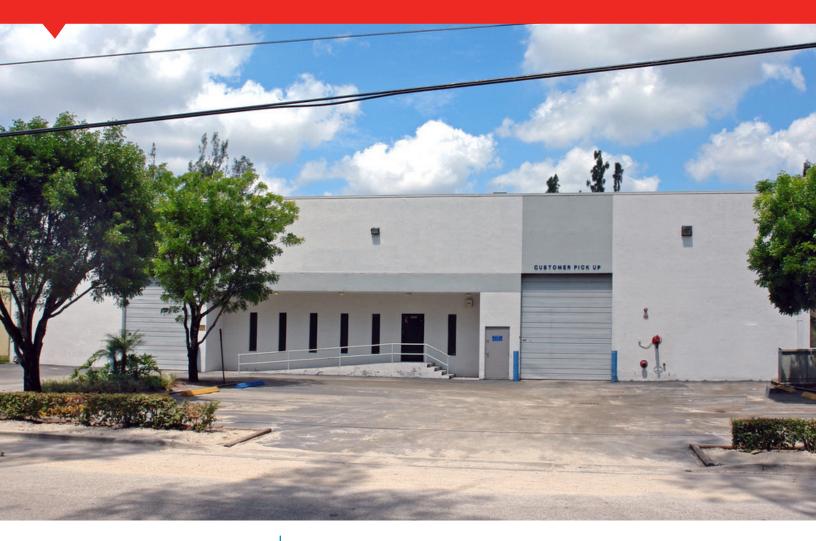

# FOR SALE 2280 NW 95TH AVE DORAL, FL 33172

## **Property Overview**

Situated just west of the Miami International Airport, this  $\pm 16,973$  SF building is located in the Airport Lake Industrial Park. Built in 1984, the property sits on 0.98 acres and is ideal for most industrial use.

## > Asking Price: \$2.7 million

- > Building Size: 16,973 SF
  - 2,000 SF office
- > Land Size: 42,688.80 SF (0.98 AC)
- > Folio: 35-3033-017-0060

- > Parking: 16 spaces available
- > Ceiling Height: 22'
- >1 Dock High position
- > 1 Van loading position
- > Zoning: 7600 Intensive use