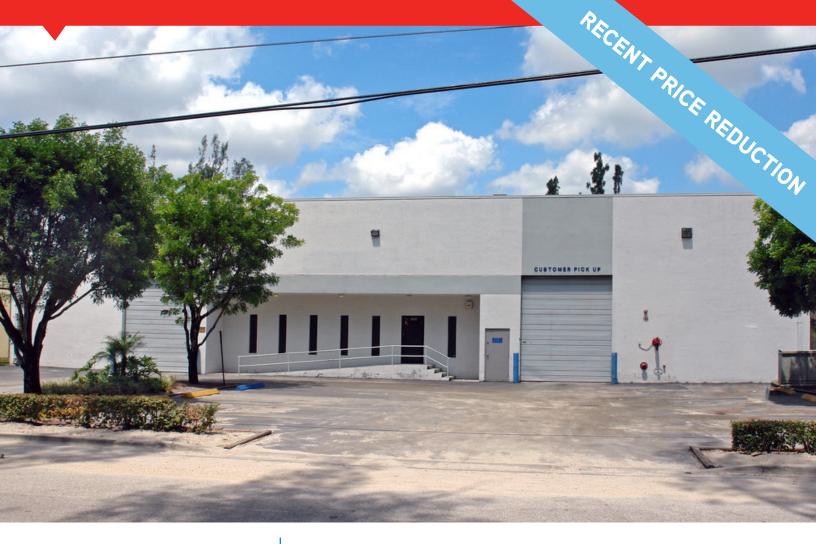

# 2280 NW 95TH AVE DORAL, FL 33172

# **Property Overview**

Situated just west of the Miami International Airport, this  $\pm 16,973$  SF building is located in the Airport Lake Industrial Park. Built in 1984, the property sits on 0.98 acres and is ideal for most industrial use.

> Asking Price: \$2.47 million

> Building Size: 16,973 SF

2,000 SF office

> Land Size: 42,688.80 SF (0.98 AC)

> Folio: 35-3033-017-0060

> Parking: 16 spaces available

> Ceiling Height: 22'

> 1 Dock High position