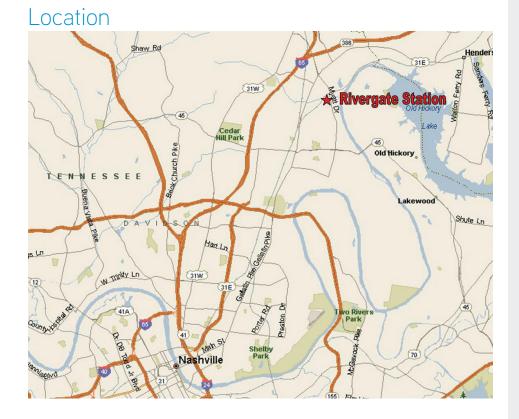

## Site Features

- > 240,318 SF regional shopping center
- > Located in Nashville's regional trade area across from Rivergate Mall with 2 signalized entrances
- > Traffic counts in excess of 25,000 ADT (2016)
- Major retailers in the trade area include Walmart, JC Penny, Dillard's, Hobby Lobby, Books-a-Million, Old Navy, Ashley Furniture, hh Gregg, Dick's, Target, Macy's, Toy's R Us and more
- Estimated 2017 CAM, insurance, and RE taxes: \$2.75/ SF NNN