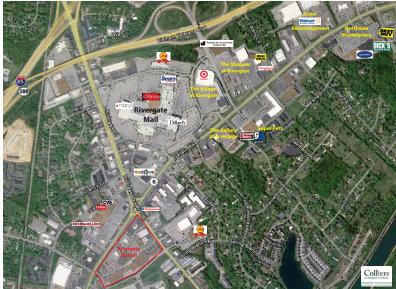

## Site Features

- > 240,318 SF regional shopping center
- > Located in Nashville's regional trade area across from Rivergate Mall with 2 signalized entrances
- > Traffic counts in excess of 25,000 ADT (2016)
- Major retailers in the trade area include Walmart, JC Penny, Dillard's, Hobby Lobby, Books-a-Million, Old Navy, Ashley Furniture, hh Gregg, Dick's, Target, Macy's, Toy's R Us and more
- Estimated 2017 CAM, insurance, and RE taxes: \$2.75/ SF NNN