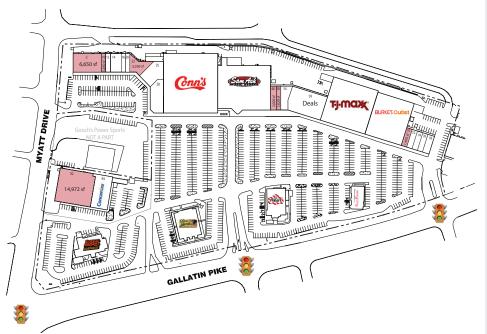

### Site Plan

#### Tenants

| SUITE | TENANT                 | SF     |
|-------|------------------------|--------|
| 2     | AVAILABLE              | 6,650  |
| 10    | AVAILABLE              | 1,260  |
| 12    | Sun Loan               | 1,680  |
| 14    | Cosmo Prof             | 2,520  |
| 16    | Labor Ready            | 1,420  |
| 20    | World Finance          | 1,246  |
| 23    | AVAILABLE              | 3,350  |
| 25    | Cycel Gear             | 5,000  |
| 28    | Sewing & Vacuum Center | 6,200  |
| Anch  | Conn's Appliances      | 45,900 |
| Anch  | Sam Ash Music          | 34,700 |
| 48    | AVAILABLE              | 2,000  |
| 50    | Super Cuts             | 1,620  |
| 54    | Rainbow Bridal         | 3,306  |
| 59    | Deals                  | 11,690 |
| Anch  | TJ Maxx                | 30,000 |
| Anch  | Burke's Outlet         | 23,925 |
| 70    | Boost Mobile           | 1,400  |
| 72    | Check Into Cash        | 1,400  |
| 74    | Greek Restaurant       | 1,400  |
| 76    | Liberty Tax            | 1,400  |
| 78    | Dominos Pizza          | 2,100  |
| 92    | AVAILABLE              | 14,972 |
| 94    | Concentra              | 9,120  |
| OP1   | Logan's Roadhouse      | 6,000  |
| OP2   | Olive Garden           | 9,098  |
| OP3   | TGI Friday's           | 6,961  |
| OP4   | Value Vision           | 4,000  |