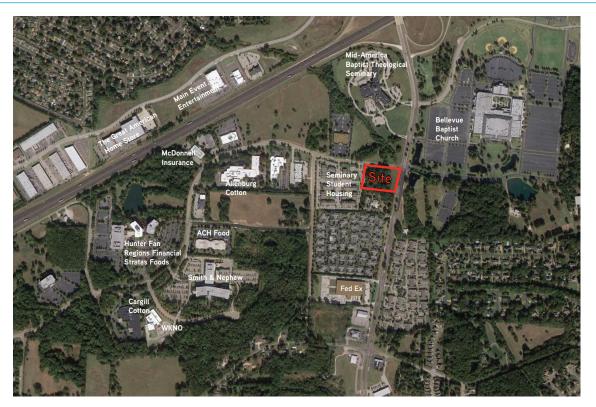

## **Property Features**

- > Located at the entrance of Goodlett Farms Business Park, which is anchored by firms such as Smith & Nephew, Hunter Fan, Statas Foods, Cargill, National Cotton Council, and Allenburg Cotton.
- > I-L Zoning
- > Direct access to Interstate 40
- > Convenient access to area retail, office, and residential
- > Adjacent to Bellevue Baptist Church, the nation's second largest Southern Baptist congregation with over 30,000 members

## Appling Road & Goodlett Farms Parkway > Aerial