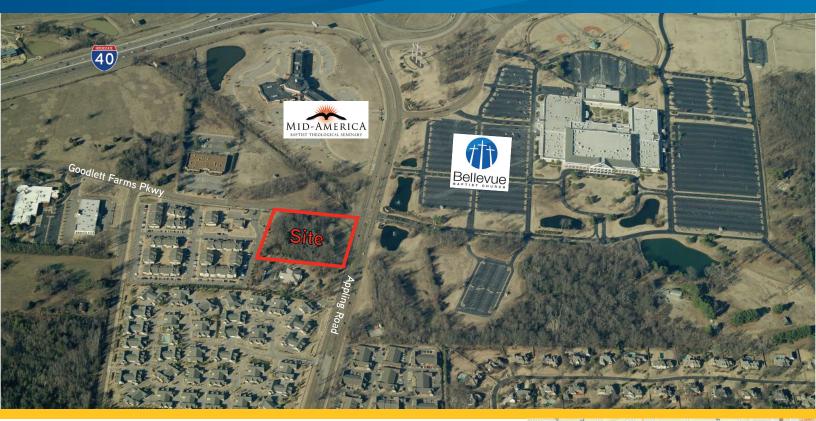

## Appling Road & Goodlett Farms Parkway

MEMPHIS, TENNESSEE 38016



## **Property Features**

- > Located at the entrance of Goodlett Farms Business Park, which is anchored by firms such as Smith & Nephew, Hunter Fan, Statas Foods, Cargill, National Cotton Council, and Allenburg Cotton.
- > I-L Zoning
- > Direct access to Interstate 40
- > Convenient access to area retail, office, and residential
- > Adjacent to Bellevue Baptist Church, the nation's second largest Southern Baptist congregation with over 30,000 members



## Appling Road & Goodlett Farms Parkway > Aerial



## Appling Road & Goodlett Farms Parkway > Exhibit B



AGENT: ED THOMAS, CCIM 901 375 4800 | EXT. 4912 MEMPHIS, TN ed.thomas@colliers.com

AGENT: ANDREW PHILLIPS, CCIM, SIOR 901 375 4800 | EXT. 4916 MEMPHIS, TN andrew.phillips@colliers.com