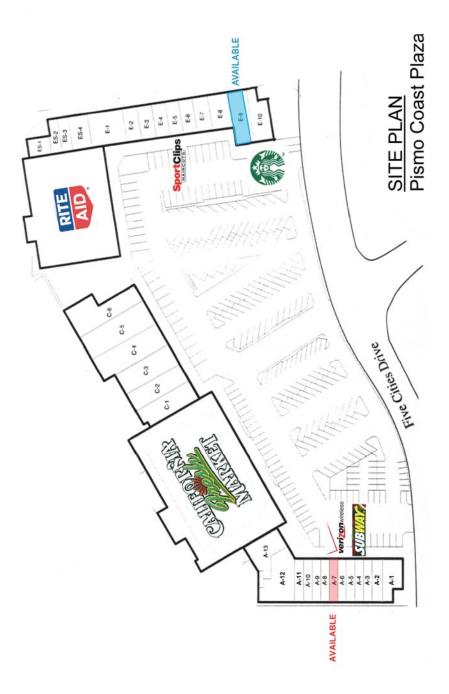

# Shopping Center > Site Plan

#### Suites Available:

- > 569 Five Cities Dr. Suite E-9: 1,366 sf | \$1.95/sf NNN
- > 567 Five Cities Dr. Suite A-7: 1,400 sf | \$1.85/sf NNN

Pismo Beach is located mid-way between Los Angeles and San Francisco and is the #1 tourism destination in San Luis Obsipo County. Pismo Beach boasts over 28 hotels, 3 RV Parks, 2 state beaches, a golf course and more. The Pismo Coast Center is conveniently located directly off Highway 101.