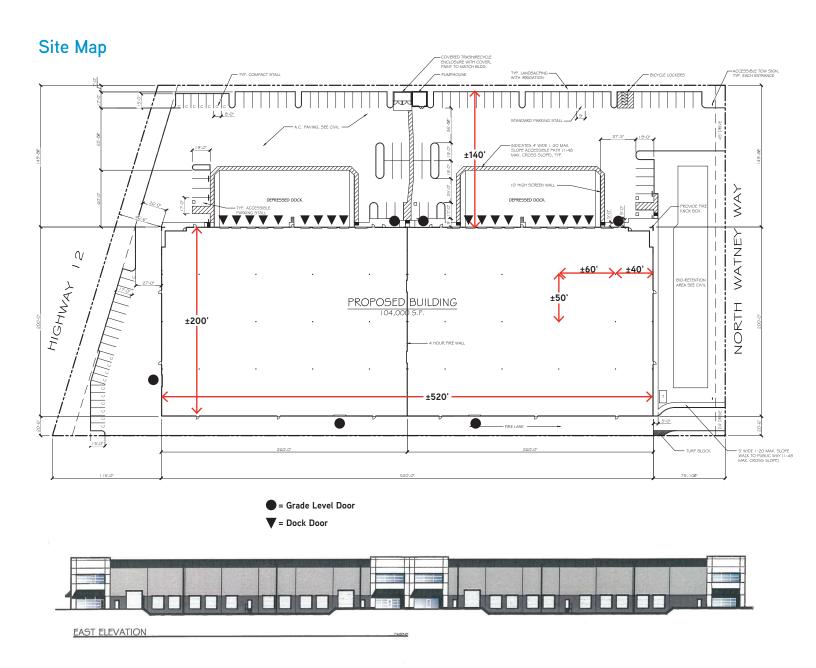

### Shell Improvements To-Be-Built

- > ±104,000 SF Concrete Tilt-up Building (±200' deep x ±520')
- > Minimum Clear Height: ±30'
- > Columns: ±40' & ±60' wide and ±50' deep
- > Staging: ±140' from building to curb
- > Side Loaded Truck Access:
  - $\rightarrow$  Grade Level 6 (±12' x ±14') 3 front, 1 side, and 2 rear
  - > Dock High 18 (±9' x ±10') front
- $\rightarrow$  Parking:  $\pm 1/\pm 1,000$  SF
- > Concrete Slab ±6" with #4 rebar @ ±24" OCEW
- > Fire Sprinklers: ESFR
- > Power: ±2,500 amp @277/480 volts to main panel
- > Roofing: Single Ply 60 Mil TPO