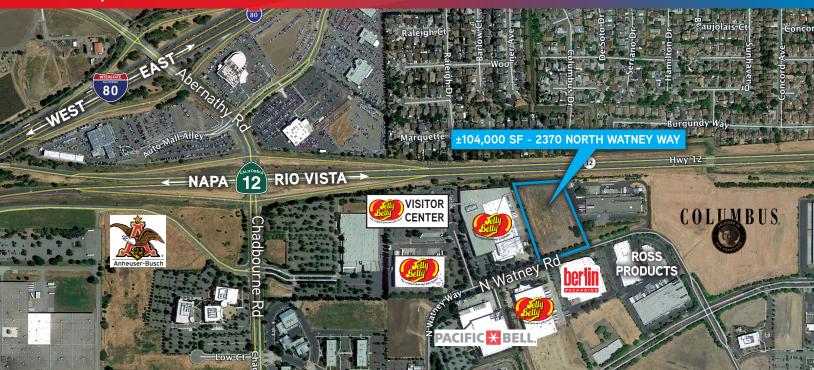

# 2370 North Watney Way

**SOLANO BUSINESS PARK** FAIRFIELD, CALIFORNIA 94533

## ±104,000 SF - FULLY ENTITLED & PERMIT READY

#### Comments

> Excellent access to I-80 with tremendous exposure/frontage on Hwy. 12 (±474'). Property is located adjacent to Jelly Belly Candy Company in the Solano Business Park.