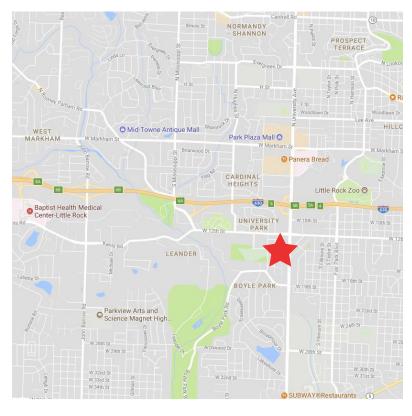

#### Location

1524 Garfield Drive is located off of S. University Avenue in midtown with quick access to I-630