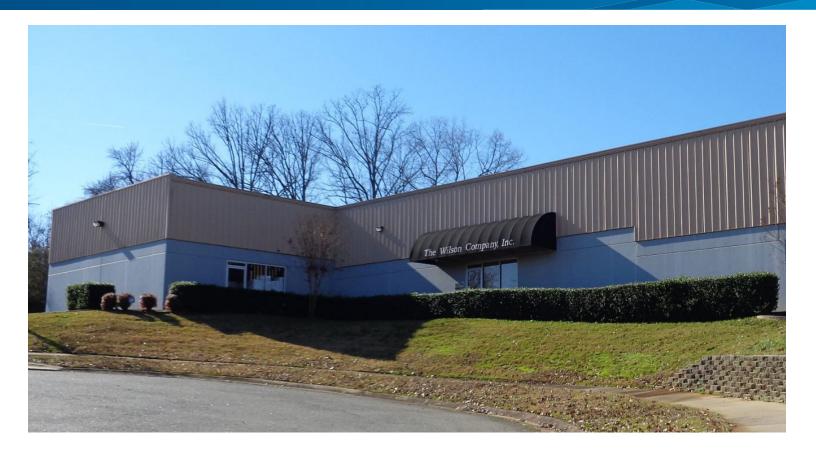

#### Location

1524 Garfield Drive is located off of S. University Avenue in midtown with quick access to I-630

## **Building Features**

> approx. 3,000 SF of office

> approx. 5,732 SF of warehouse

> Parking: 20 spots with possibility to expand

> Additional 0.21 acres could be made available

# FOR SALE/LEASE > OFFICE/WAREHOUSE

1524 Garfield Drive, Little Rock, AR