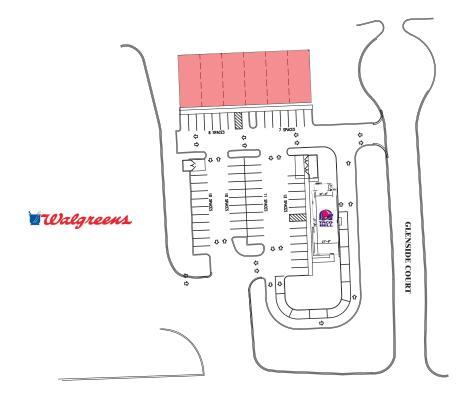

## Site Plan

ST. ANDREWS DRIVE

## **Tenants**

| SUITE                              | TENANT    | SF    |  |
|------------------------------------|-----------|-------|--|
| 100                                | AVAILABLE | 1,500 |  |
| 101                                | AVAILABLE | 1,500 |  |
| 102                                | AVAILABLE | 1,500 |  |
| 103                                | AVAILABLE | 1,500 |  |
| 104                                | AVAILABLE | 1,500 |  |
| 105                                | AVAILABLE | 1,500 |  |
| *Contiguous Suites may be combined |           |       |  |