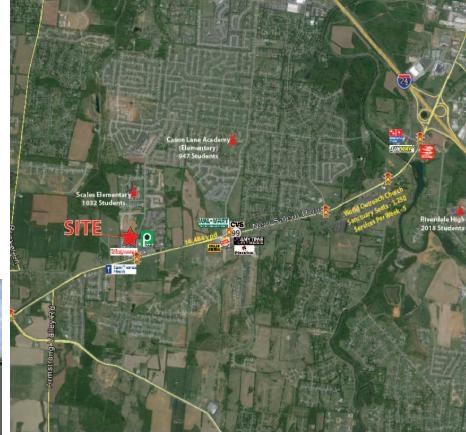

#### Location

# Demographics

|                       | 1 MILE                                                                          | 3 MILE   | 5 MILE   |
|-----------------------|---------------------------------------------------------------------------------|----------|----------|
| Population            | 5,125                                                                           | 28,908   | 68,599   |
| Average Family Income | \$73,594                                                                        | \$72,716 | \$67,766 |
| Traffic               | 16,484 VPD (2016) on New<br>Salem Highway<br>6,316 VPD (2016) on St.<br>Andrews |          |          |