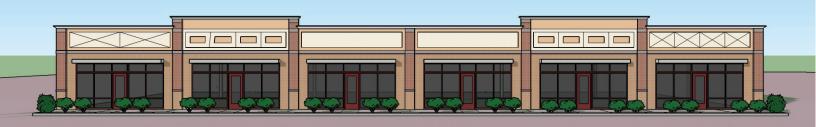

# **Building Amenities**

- > New Taco Bell with 9,000 SF of shop space
- > 1,500 4,500 SF suites available for lease
- Perfect for Retail and Medical
- Next to the Walgreens that is located at the fully signalized intersection of Hwy 99 & Saint Andrews.
- 16 new residential subdivisions around the site totaling nearly 7,400 units
- Average household income within a 5-mile radius exceeds \$71.000