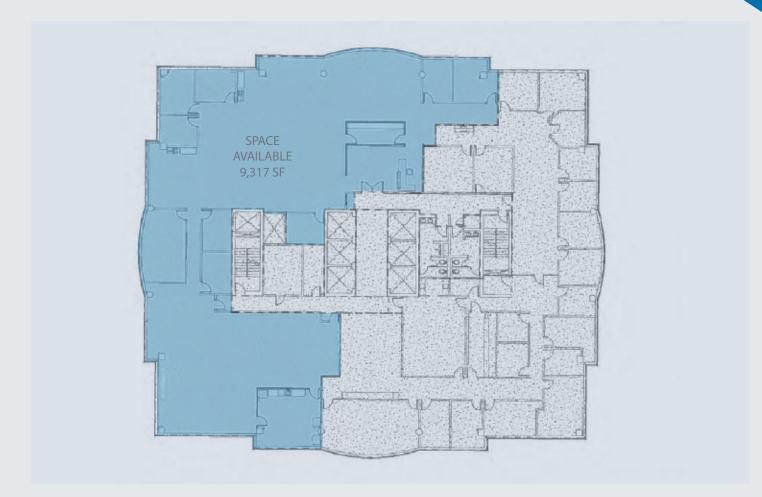

## FOR SUBLEASE | 4600 MADISON AVE | Kansas City, MO

FLOOR PLAN - 13th Floor

Jim Gates SIOR Senior Vice President +1 816 556 1138 jim.gates@colliers.com

### FOR SUBLEASE | 4600 Madison Ave | Kansas City, MO

- Class A office space
- \$19.50/SF full service
- Space available 25,228 SF

Floor 13 — 9,317 SF Floor 14 — 15,911 SF

- Sublease expires 11/30/2021
- Up to 90 parking spaces on an unreserved and nonexclusive basis
- Furniture is negotiable
- Amenities include an on-site cafe