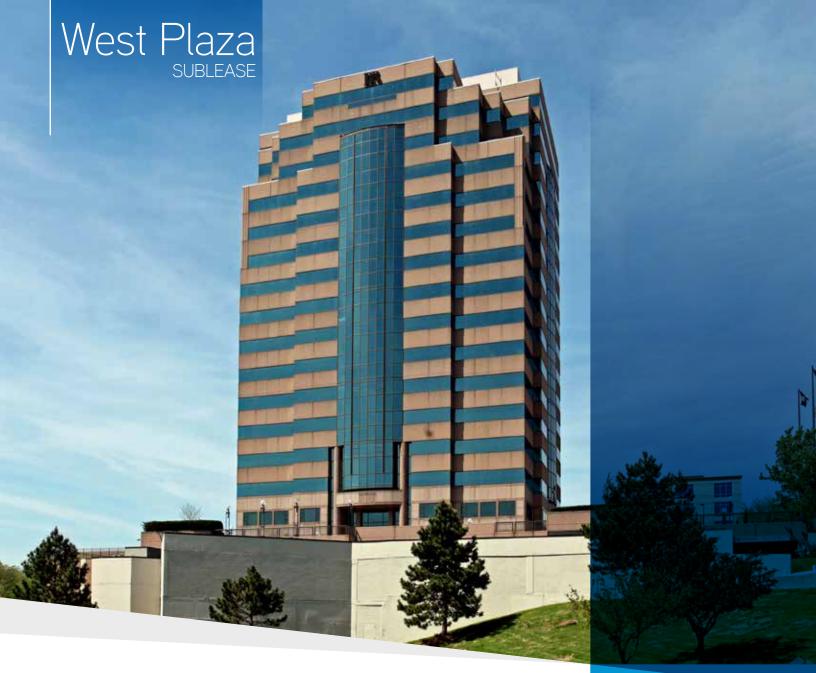

### FOR SUBLEASE | 4600 Madison Ave | Kansas City, MO

- Class A office space
- \$19.50/SF full service
- Space available 25,228 SF

Floor 13 — 9,317 SF Floor 14 — 15,911 SF

- Sublease expires 11/30/2021
- Up to 90 parking spaces on an unreserved and nonexclusive basis
- Furniture is negotiable
- Amenities include an on-site cafe