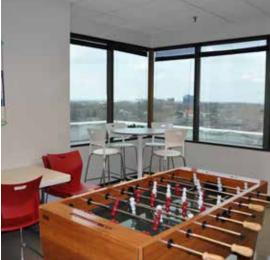

### FOR SUBLEASE | 4600 Madison Ave | Kansas City, MO

- Class A office space
- \$19.50/SF full service
- Space available 25,228 SF

Floor 13 — 9,317 SF Floor 14 — 15,911 SF

- Sublease expires 11/30/2021
- Up to 90 parking spaces on an unreserved and nonexclusive basis
- Furniture is negotiable
- Amenities include an on-site cafe