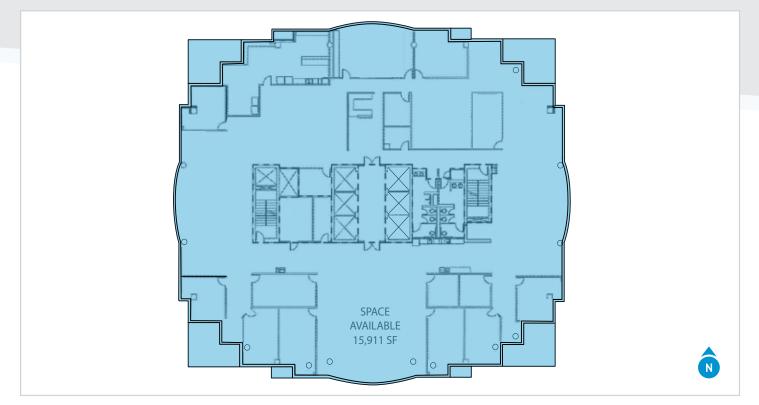

### FOR SUBLEASE | 4600 Madison Ave | Kansas City, MO

- Class A office space
- \$19.50/SF full service
- Space available 25,228 SF

Floor 13 — 9,317 SF Floor 14 — 15,911 SF

- Sublease expires 11/30/2021
- Up to 90 parking spaces on an unreserved and nonexclusive basis
- Furniture is negotiable
- Amenities include an on-site cafe