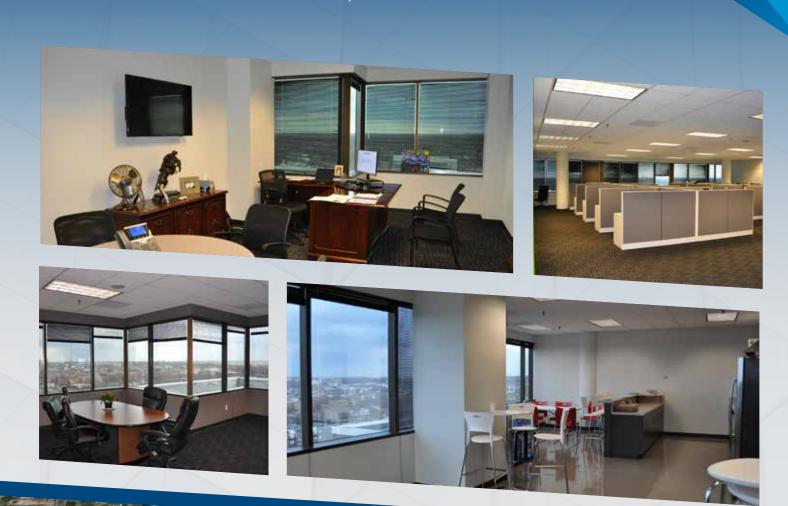

# FOR SUBLEASE | 4600 Madison Ave | Kansas City, MO

- Class A office space
- \$22.50/RSF
- Space available 25,228 SF

Floor 13 — 9,317 SF Floor 14 — 15,911 SF

• Sublease expires 11/30/2021

- Up to 90 parking spaces on an unreserved and nonexclusive basis
- Furniture is negotiable
- Amenities include an on-site cafe