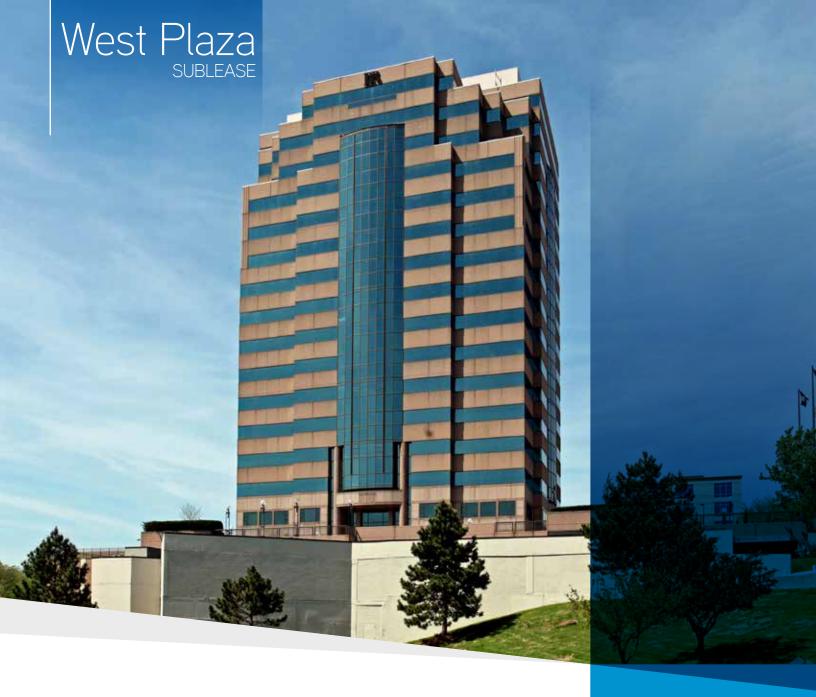

# FOR SUBLEASE | 4600 Madison Ave | Kansas City, MO

- Class A office space
- \$22.50/RSF
- Space available 25,228 SF

Floor 13 — 9,317 SF Floor 14 — 15,911 SF

• Sublease expires 11/30/2021

- Up to 90 parking spaces on an unreserved and nonexclusive basis
- Furniture is negotiable
- Amenities include an on-site cafe