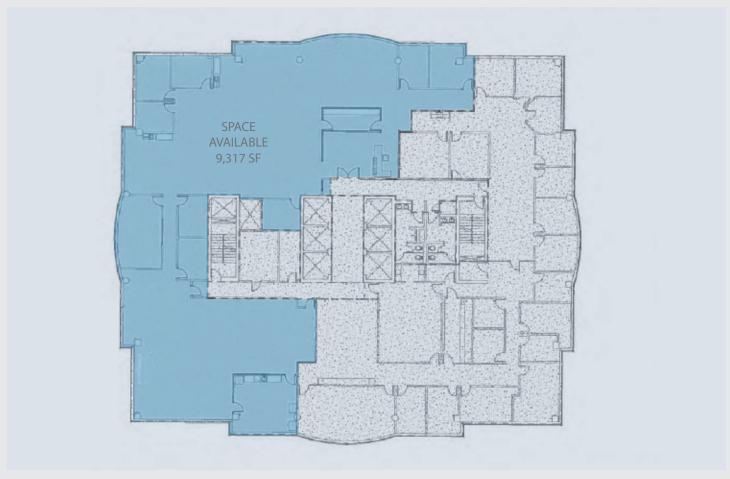

# FOR SUBLEASE | 4600 Madison Ave | Kansas City, MO

- Class A office space
- \$22.50/RSF
- Space available 25,228 SF

Floor 13 — 9,317 SF Floor 14 — 15,911 SF

• Sublease expires 11/30/2021

- Up to 90 parking spaces on an unreserved and nonexclusive basis
- Furniture is negotiable
- Amenities include an on-site cafe

#### Ellen Fisher

Associate +1 816 589 0012 ellen.fisher@colliers.com

Accelerating success.

FLOOR PLAN - 13th Floor