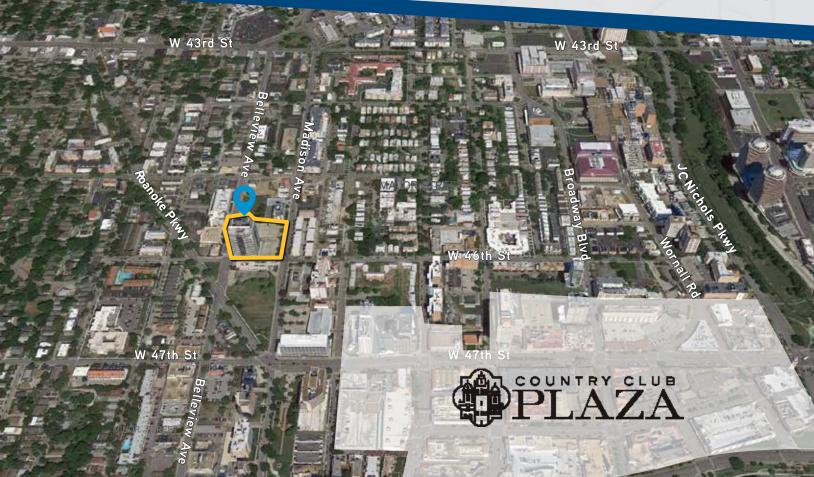

# FOR SUBLEASE | 4600 Madison Ave | Kansas City, MO

- Class A office space
- \$22.50/RSF
- Space available 25,228 SF

Floor 13 — 9,317 SF Floor 14 — 15,911 SF

• Sublease expires 11/30/2021

- Up to 90 parking spaces on an unreserved and nonexclusive basis
- Furniture is negotiable
- Amenities include an on-site cafe