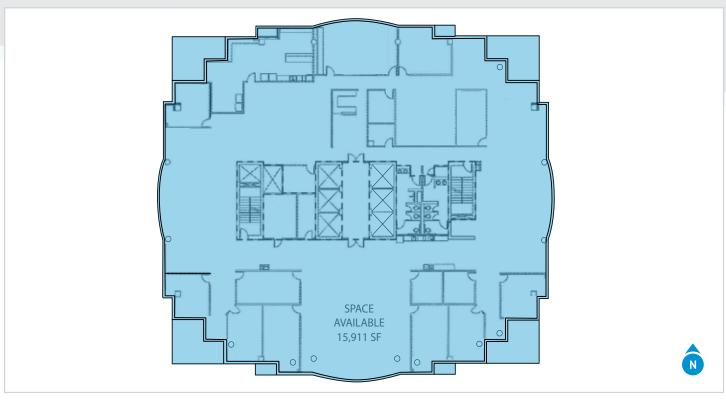

# FOR SUBLEASE | 4600 Madison Ave | Kansas City, MO

- Class A office space
- \$22.50/RSF
- Space available 25,228 SF

Floor 13 — 9,317 SF Floor 14 — 15,911 SF

• Sublease expires 11/30/2021

- Up to 90 parking spaces on an unreserved and nonexclusive basis
- Furniture is negotiable
- Amenities include an on-site cafe

#### Ellen Fisher

Associate +1 816 589 0012 ellen.fisher@colliers.com

Accelerating success.

FLOOR PLAN - 13th Floor