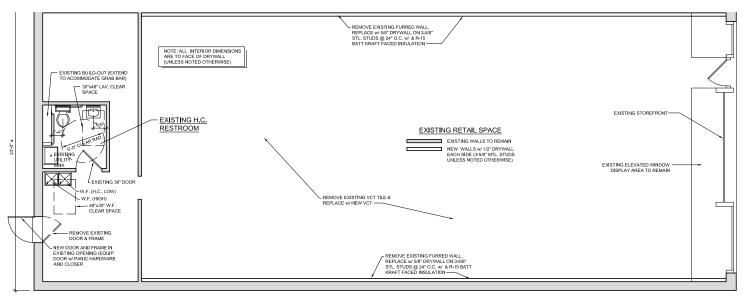

### **Property Features**

- > 2,673 SF
- > Built in 1926
- > Parking
- > Good visibility
- > Zoned UB-PE7, Urban Business
- > Enterprise Zone
- > Vanilla box delivery

| DEMOGRAPHIC FACTS | 1 Mile   | 3 Miles  | 5 Miles  |
|-------------------|----------|----------|----------|
| Population        | 16,680   | 125,028  | 240,496  |
| Daytime Employees | 3,416    | 131,897  | 196,231  |
| Median HH Income  | \$38,137 | \$36,357 | \$41,530 |

#### LOCATED IN THE ENTERPRISE ZONE IN HISTORIC BROOKLAND PARK BOULEVARD CORRIDOR,

in process of historical renovations – property will be restored to original character with updated systems – plumbing, electrical, roof, etc. Ideal for retail, studio, or creative office users. Aggressive rental rates.