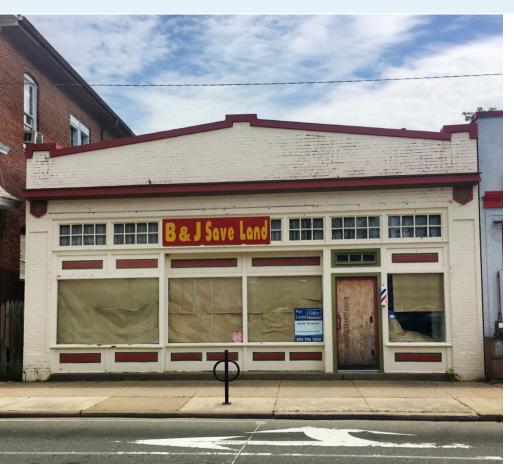

#### FOR LEASE > 2921-2923 NORTH AVENUE

#### LOCATED IN THE ENTERPRISE ZONE IN HISTORIC BROOKLAND PARK BOULEVARD CORRIDOR,

in process of historical renovations – property will be restored to original character with updated systems – plumbing, electrical, roof, etc. Ideal for retail, studio, or creative office users. Aggressive rental rates.