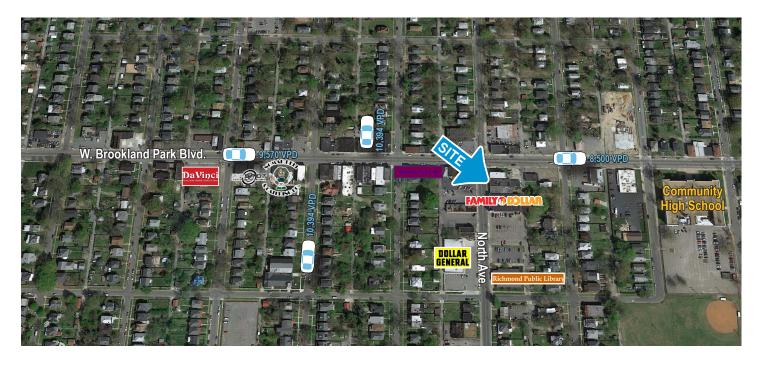

1926
- > Parking
- > Good visibility
- > Zoned UB-PE7, Urban Business
- > Enterprise Zone
- > Vanilla box delivery



| DEMOGRAPHIC FACTS | 1 Mile   | 3 Miles  | 5 Miles  |
|-------------------|----------|----------|----------|
| Population        | 16,680   | 125,028  | 240,496  |
| Daytime Employees | 3,416    | 131,897  | 196,231  |
| Median HH Income  | \$38,137 | \$36,357 | \$41,530 |

Traffic Counts:

W. Brookland Park Blvd ±9,570 VPD



#### FOR LEASE > 2921-2923 NORTH AVENUE

#### LOCATED IN THE ENTERPRISE ZONE IN HISTORIC BROOKLAND PARK BOULEVARD CORRIDOR,

in process of historical renovations – property will be restored to original character with updated systems – plumbing, electrical, roof, etc. Ideal for retail, studio, or creative office users. Aggressive rental rates.