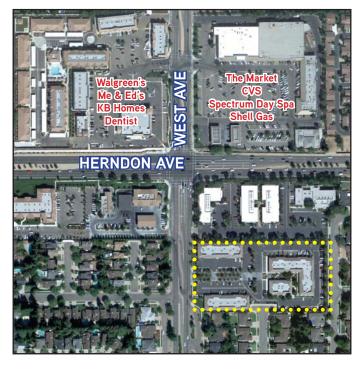

## **Property Summary**

Garden-style office complex in Fresno's premiere Northwest neighborhood. These attractively designed office buildings provide a great value in one of Fresno's most popular markets. Project includes upscale build-to-suit interiors, lush landscaping with water fountain, abundant exterior glass, and much more. Shopping, restaurants and other retail amenities nearby. Unmatched parking ratio of 5.7 stalls per 1,000 square feet. Proximity to Herndon Expressway provides excellent access to both Freeways 41 and 99.

## **Property Details**

> Location: West Avenue, just south of Herndon

Avenue

> Available Space: 1,673 USF; 1,690 RSF

> Lease Rate: \$1.70 per square foot, plus utilities

and janitorial.

Zoning: O (Commercial-Professional Office)