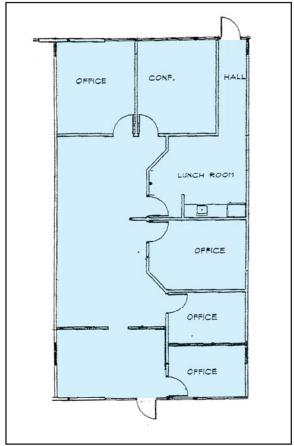

## **Property Details**

> Location: West Avenue, just south of Herndon

Avenue

> Available Space: 1,673 USF; 1,690 RSF

> Lease Rate: \$1.70 per square foot, plus utilities

and janitorial.

Zoning: O (Commercial-Professional Office)