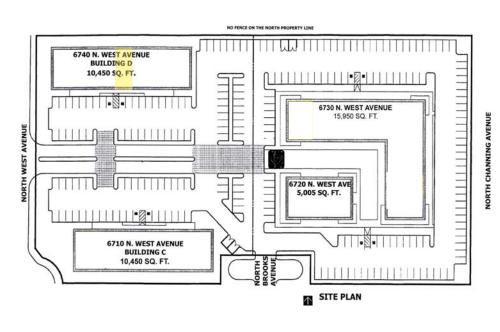

## **Property Details**

> Location: West Avenue, just south of Herndon

Avenue

> Available Space: 1,673 USF; 1,690 RSF

> Lease Rate: \$1.70 per square foot, plus utilities

and janitorial.

Zoning: O (Commercial-Professional Office)