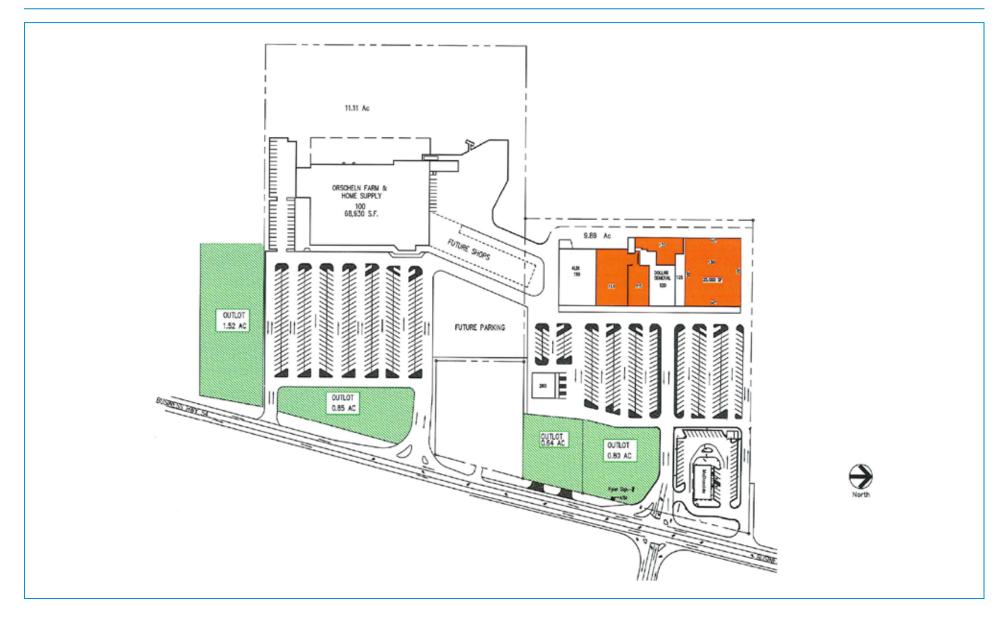

#### SITE PLAN

#### **PROPERTY FEATURES**

- > Aldi and Orscheln anchor the center
- > Other co-tenants include Dollar General, Factory Connection, and McDonald's
- > Space available: 5,500 25,000 SF
- > Outlots available: 0.64 1.52 acres
- > Total center size: 146,880 SF
- > South Clark Street traffic count: 16,619 cars per day