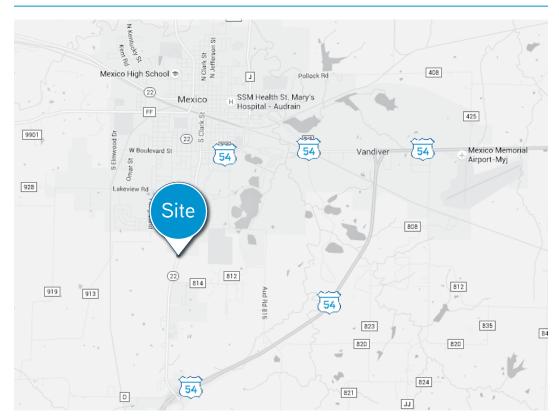

## FOR LEASE South Trails Center

3000 S CLARK STREET, MEXICO, MISSOURI

JAY LINDNER jay.lindner@colliers.com DIR +1 573 446 5500 P.O. Box 1037 1400 Forum Boulevard Columbia, MO 65205



Colliers International | Kansas City 4520 Main Street, Suite 1000 Kansas City, MO 64111 www.colliers.com

#### **PROPERTY FEATURES**

- > Aldi and Orscheln anchor the center
- > Other co-tenants include Dollar General, Factory Connection, and McDonald's
- > Space available: 5,500 25,000 SF
- > Outlots available: 0.64 1.52 acres
- > Total center size: 146,880 SF
- > South Clark Street traffic count: 16,619 cars per day

# South Trails Center 3000 S CLARK STREET, MEXICO, MISSOURI

#### SITE PLAN



### LOCATION



## DEMOGRAPHICS

| 3000 S Clark Street           |               |               |                |
|-------------------------------|---------------|---------------|----------------|
|                               | 3-Mile Radius | 5-Mile Radius | 10-Mile Radius |
| Population 2016               | 12,533        | 14,514        | 18,951         |
| % Population Change 2016-2021 | 4.2%          | 4.1%          | 3.7%           |
| % Households Change 2016-2021 | .4%           | .4%           | .5%            |
| 2014 Median Household Income  | \$42,175      | \$43,380      | \$45,006       |
| 2014 Average Household Income | \$52,188      | \$53,219      | \$54,389       |
| Total Daytime Population      | 14,421        | 16,025        | 18,884         |



# FOR LEASE South Trails Center