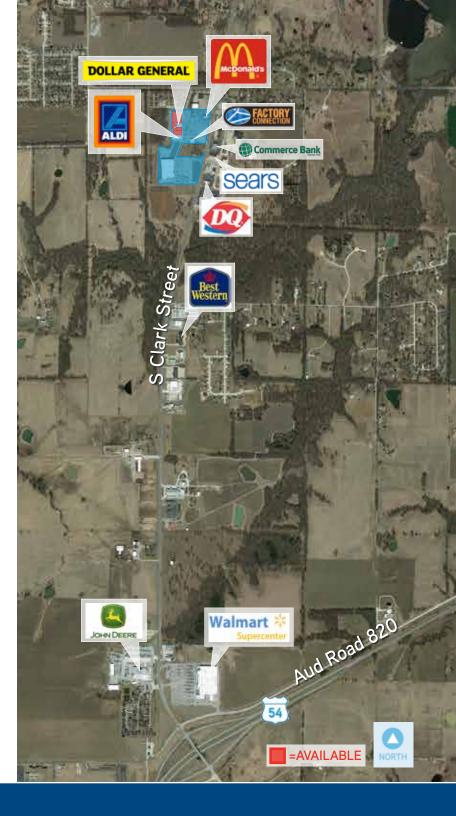

#### SITE PLAN



### LOCATION



## DEMOGRAPHICS

| 3000 S Clark Street           |               |               |                |
|-------------------------------|---------------|---------------|----------------|
|                               | 3-Mile Radius | 5-Mile Radius | 10-Mile Radius |
| Population 2016               | 12,533        | 14,514        | 18,951         |
| % Population Change 2016-2021 | 4.2%          | 4.1%          | 3.7%           |
| % Households Change 2016-2021 | .4%           | .4%           | .5%            |
| 2014 Median Household Income  | \$42,175      | \$43,380      | \$45,006       |
| 2014 Average Household Income | \$52,188      | \$53,219      | \$54,389       |
| Total Daytime Population      | 14,421        | 16,025        | 18,884         |



# FOR LEASE South Trails Center

#### 3000 S CLARK STREET, MEXICO, MISSOURI

#### CONTACT DETAILS

DIR +1 816 531 5303 FAX +1 816 531 5409

Colliers International | Kansas City 4520 Main Street, Suite 1000 Kansas City, MO 64111

www.colliers.com



This document has been prepared by Colliers International for advertising and general information only. Colliers International makes no guarantees, representations or warranties of any kind, expressed or implied, regarding the information including, but not limited to, warranties of content, accuracy and reliability. Any interested party should undertake their own inquiries as to the accuracy of the information. Colliers International excludes unequivocally all inferred or implied terms, conditions and warranties arising out of this document a