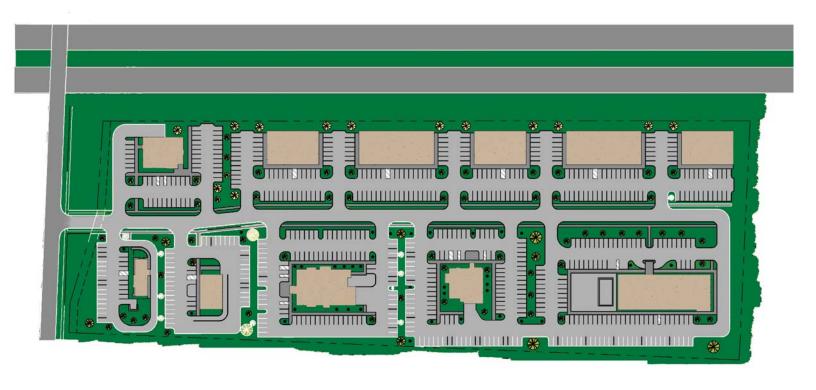

### Alan W. Cole

Principal | Arkansas +1 479 845 1505 alan.cole@colliers.com

### **Darryl Napolitano**

Brokerage & Development | Arkansas +1 5479 845 1520 darryl.napolitano@colliers.com

### **FEATURES**



+/- 12.69 Acres



Surrounded by nearby major retailers



Seller will subdivide

\$5,500,0 (\$433,412 per acre)



Colliers International

4204 S. Pinnacle Hills Pkwy | Suite 102 Rogers, AR 72758 P: +1 479 845 6000 www.colliers.com/arkansas

# Potential Site Plan



## Area Demographics

|                                          | 1 Mile   | 3 Mile   | 5 Mile   |
|------------------------------------------|----------|----------|----------|
| Population (2017)                        | 2,766    | 36,396   | 97,895   |
| Projected Population (2022)              | 2,931    | 39,287   | 106,619  |
| Average Household Income (2017)          | \$61,047 | \$69,602 | \$66,644 |
| Proj. Average Household<br>Income (2022) | \$67,108 | \$78,212 | \$74,477 |
| Households<br>(2017)                     | 1,152    | 13,187   | 35,185   |



### Contact us:

### Alan W. Cole

Principal | Arkansas +1 479 845 1505 alan.cole@colliers.com

### Darryl Napolitano

Brokerage & Development | Arkansas +1 5479 845 1520 darryl.napolitano@colliers.com Colliers International 42