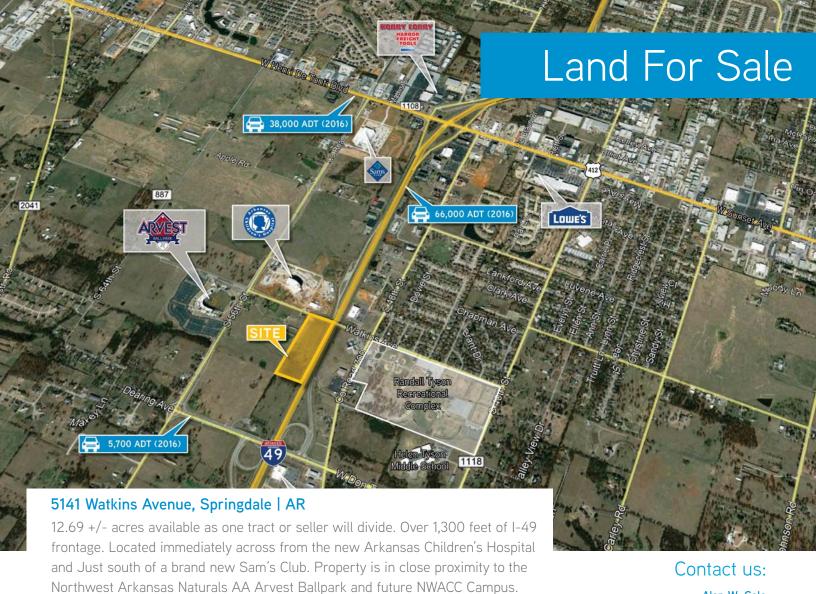

### **FEATURES**

+/- 12.69 Acres

Surrounded by nearby major retailers

Seller will subdivide

\$5,500,0 (\$433,412 per acre)

Colliers International

4204 S. Pinnacle Hills Pkwy | Suite 102 Rogers, AR 72758 P: +1 479 845 6000 www.colliers.com/arkansas