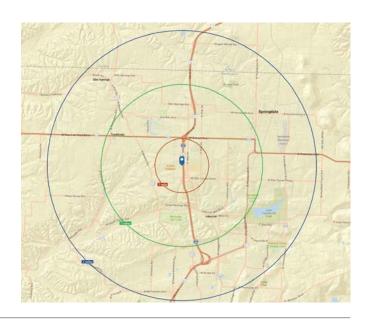

## Area Demographics

|                                          | 1 Mile   | 3 Mile   | 5 Mile   |
|------------------------------------------|----------|----------|----------|
| Population (2017)                        | 2,766    | 36,396   | 97,895   |
| Projected Population (2022)              | 2,931    | 39,287   | 106,619  |
| Average Household Income (2017)          | \$61,047 | \$69,602 | \$66,644 |
| Proj. Average Household<br>Income (2022) | \$67,108 | \$78,212 | \$74,477 |
| Households<br>(2017)                     | 1,152    | 13,187   | 35,185   |