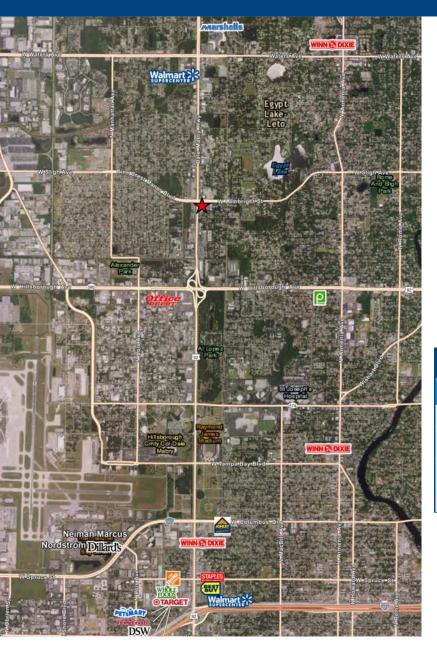

# Property Highlights

- > 10,908 SF freestanding retail available for short term sublease (through 12/31/2018)
- > Excellent street frontage
- > Daytime population of **93,158** within a 3-mile radius
- > High traffic count of 68,000 cars per day on Dale Mabry Hwy.