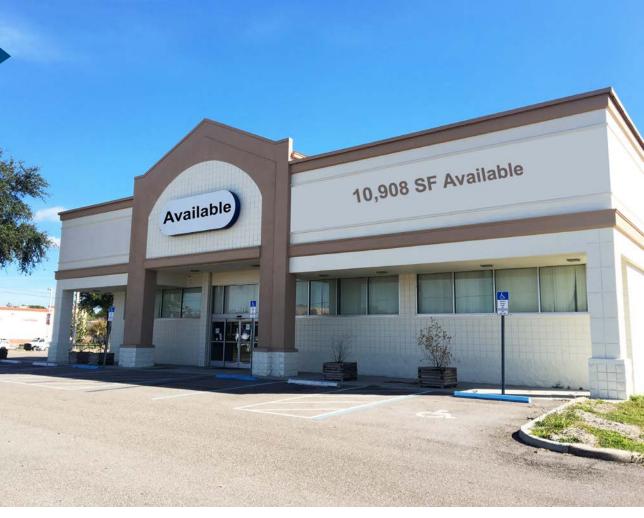

# Freestanding Retail

**Sublease** 

10,908 SF Available

# Property Highlights

- > 10,908 SF freestanding retail available for short term sublease (through 12/31/2018)
- > Excellent street frontage
- > Daytime population of **93,158** within a 3-mile radius
- > High traffic count of 68,000 cars per day on Dale Mabry Hwy.