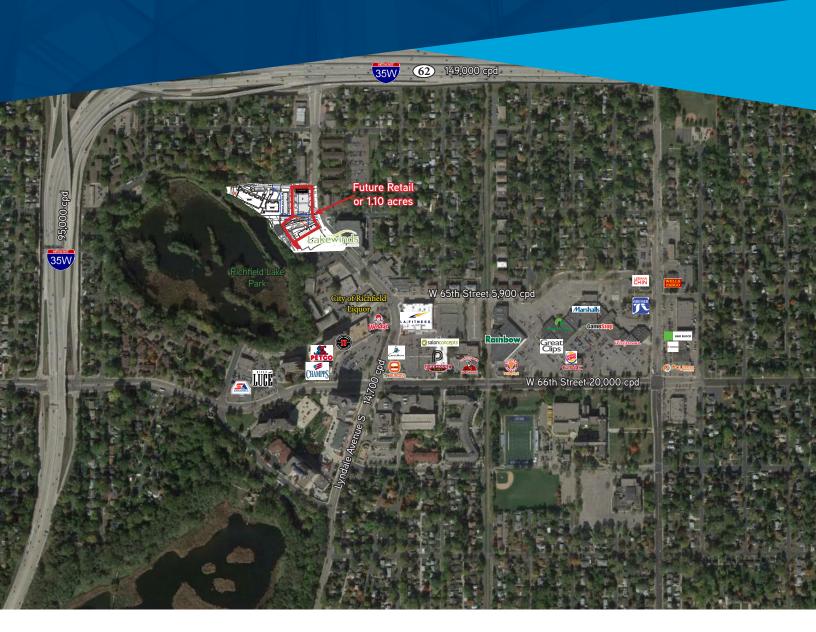

### SITE INFORMATION >

Location:SWC of Lyndale Ave and 64th StreetDescription:Retail land for sale or leaseAnchored by:Lakewinds Natural Foods

#### **AVAILABLE:**

Retail Space For Lease:Up to 10,000 SFRetail Outlot for Sale, Lease or BTS:1.10 Acres

| DEMOGRAPHICS:          | 1 Mile   | 3 Miles  | 5 Miles  |
|------------------------|----------|----------|----------|
| Population             | 15,223   | 13,174   | 327,129  |
| Daytime Population     |          |          |          |
| Average HH Income      | \$73,399 | \$90,418 | \$38,683 |
| * Source ESDI 2017 Est |          |          |          |

#### **TRAFFIC COUNTS:**

 Lyndale Ave:
 12,100 vpd

 W 66th Street:
 20,600 vpd

\*Source: Minnesota Department of Transportation 2017 Study Averages are per day total cars

#### **CENTER TENANTS:**

> LA Fitness> Marshall's> Petco

> My Burger

- > Cub Foods
  > Walgreens
  > Caribou Coffee
  > Pizza Luce
- > Michael's
  > Houlihan's
  > Lyn 46
  > Firehouse Pizza

#### COMMENTS:

Prime 1.10 acre urban opportunity next to Lakewinds Natural Foods anchor on Lyndale Avenue just South of Highway 62. Rare lakefront parcel for restaurant. Available for purchse, lease or build-to-suit. Great opportunity for restaurant, retail service or medical in dense Richfield/ South Minneapolis trade area.