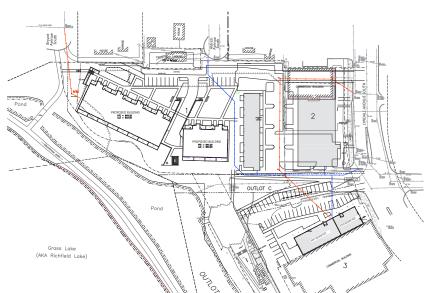

Source ESDI 2017 Est |          |          |          |

\* Source:ESRI 2017 Est.

#### **TRAFFIC COUNTS:**

 Lyndale Ave:
 12,100 vpd

 W 66th Street:
 20,600 vpd

\*Source: Minnesota Department of Transportation 2017 Study Averages are per day total cars

#### **CENTER TENANTS:**

> LA Fitness> Marshall's> Petco

> My Burger

- > Cub Foods
  > Walgreens
  > Caribou Coffee
  > Pizza Luce
- > Michael's
  > Houlihan's
  > Lyn 46
  > Firehouse Pizza

#### COMMENTS:

Prime 1.10 acre urban opportunity next to Lakewinds Natural Foods anchor on Lyndale Avenue just South of Highway 62. Rare lakefront parcel for restaurant. Available for purchse, lease or build-to-suit. Great opportunity for restaurant, retail service or medical in dense Richfield/ South Minneapolis trade area.

#### SITE PLAN:









## CONTACT US >

TERESE REILING 952 897 7738 terese.reiling@colliers.com



Accelerating success.