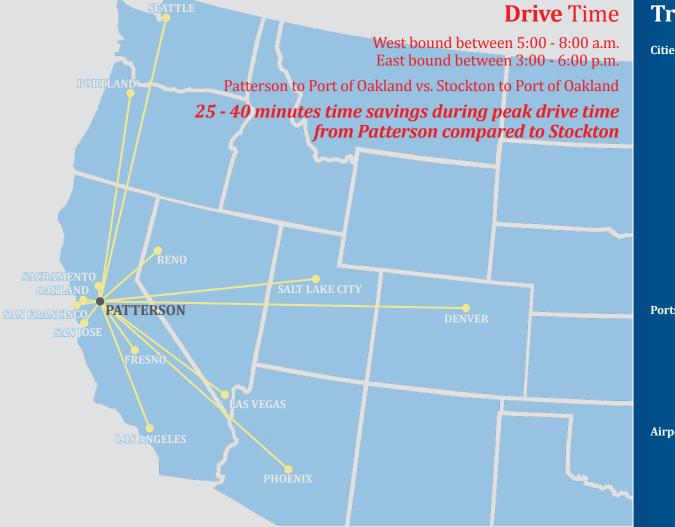

### **Transportation** & Logistics

| es:   | Stockton:                            | 40 miles    |
|-------|--------------------------------------|-------------|
|       | San Jose:                            | 74 miles    |
|       | Oakland:                             | 75 miles    |
|       | San Francisco:                       | 84 miles    |
|       | Sacramento:                          | 86 miles    |
|       | Fresno:                              | 105 miles   |
|       | Reno:                                | 219 miles   |
|       | Los Angeles:                         | 298 miles   |
|       | Las Vegas:                           | 485 miles   |
|       | Portland:                            | 665 miles   |
|       | Phoenix:                             | 668 miles   |
|       | Salt Lake City:                      | 737 miles   |
|       | Seattle:                             | 837 miles   |
|       | Denver:                              | 1,270 miles |
| :s:   | Port of Stockton:                    | 41 miles    |
|       | Port of West Sacramento:             | 89 miles    |
|       | Port of Oakland:                     | 74 miles    |
|       | Port of San Francisco:               | 84 miles    |
|       | Port of LA & Long Beach:             | 323 miles   |
|       | Port of Seattle:                     | 840 miles   |
| orts: | Stockton Metropolitan Airport:       | 37 miles    |
|       | Oakland International Airport:       | 69 miles    |
|       | San Jose International Airport:      | 79 miles    |
|       | San Francisco International Airport: | 87 miles    |
|       | Sacramento International Airport:    | 98 miles    |
|       |                                      |             |