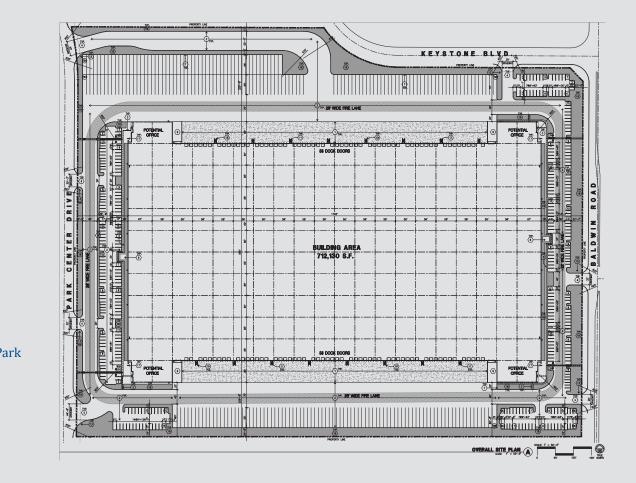

### **Property** Specifications:

| Building SF:       | ±712,130 SF on 34.56 acres                                                     |
|--------------------|--------------------------------------------------------------------------------|
| Office SF:         | To Suit                                                                        |
| Loading:           | Crossload<br>112 (9' x 10') dock-high doors<br>4 (12' x 14') grade level doors |
| Auto Parking:      | 369 stalls - 0.52/1,000 SF                                                     |
| Trailer Parking:   | 250 stalls - 0.35/1,000 SF                                                     |
| Clear Height:      | ±36'                                                                           |
| Power:             | To Suit                                                                        |
| Fire Suppression:  | ESFR                                                                           |
| Dimensions:        | ±600-720' D x 1,142' W                                                         |
| Column Spacing:    | ±56' x 60'                                                                     |
| Truck Court:       | ±185'                                                                          |
| Skylights:         | Yes                                                                            |
| Lighting:          | To Suit                                                                        |
| Zoning:            | West Patterson Industrial Business Pa                                          |
| Truck Route:       | Via Sperry Avenue 📳                                                            |
| Construction Type: | Concrete tilt-up                                                               |
| Sewer:             | City of Patterson                                                              |
| Storm:             | City of Patterson                                                              |
| Water:             | City of Patterson                                                              |
| Gas & Electric:    | TID (Turlock Irrigation District)                                              |
|                    |                                                                                |