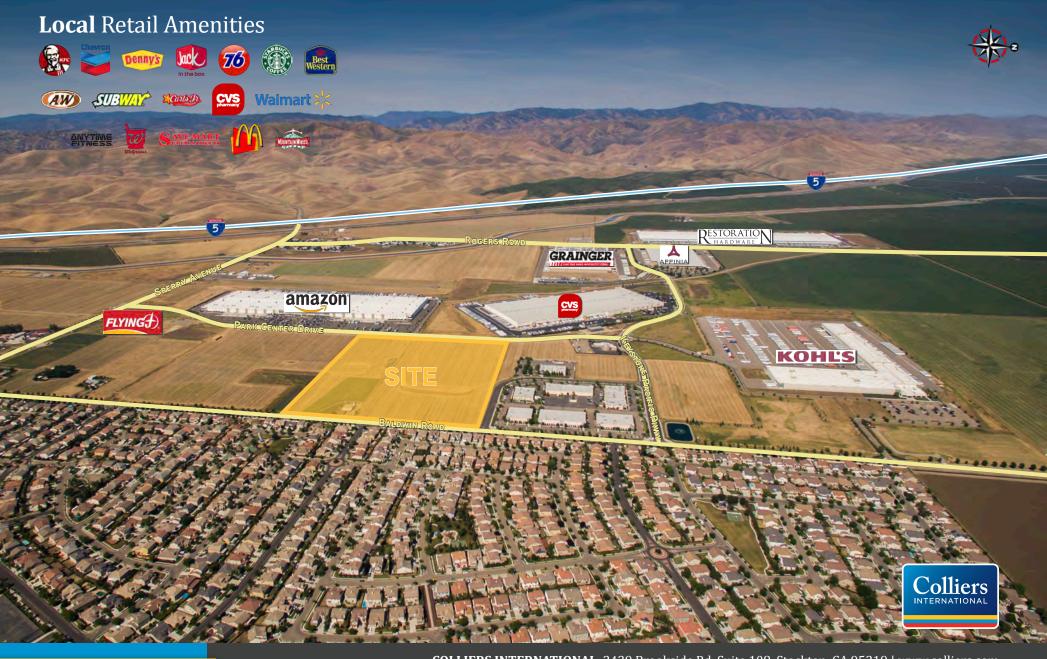

### **Transportation** & Logistics

| es:   | Stockton:                            | 40 miles    |
|-------|--------------------------------------|-------------|
|       | San Jose:                            | 74 miles    |
|       | Oakland:                             | 75 miles    |
|       | San Francisco:                       | 84 miles    |
|       | Sacramento:                          | 86 miles    |
|       | Fresno:                              | 105 miles   |
|       | Reno:                                | 219 miles   |
|       | Los Angeles:                         | 298 miles   |
|       | Las Vegas:                           | 485 miles   |
|       | Portland:                            | 665 miles   |
|       | Phoenix:                             | 668 miles   |
|       | Salt Lake City:                      | 737 miles   |
|       | Seattle:                             | 837 miles   |
|       | Denver:                              | 1,270 miles |
| :s:   | Port of Stockton:                    | 41 miles    |
|       | Port of West Sacramento:             | 89 miles    |
|       | Port of Oakland:                     | 74 miles    |
|       | Port of San Francisco:               | 84 miles    |
|       | Port of LA & Long Beach:             | 323 miles   |
|       | Port of Seattle:                     | 840 miles   |
| orts: | Stockton Metropolitan Airport:       | 37 miles    |
|       | Oakland International Airport:       | 69 miles    |
|       | San Jose International Airport:      | 79 miles    |
|       | San Francisco International Airport: | 87 miles    |
|       | Sacramento International Airport:    | 98 miles    |
|       |                                      |             |