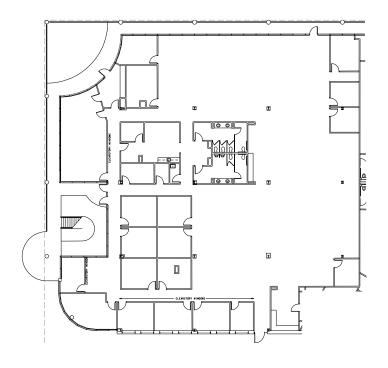

# 680 Engineering Drive > Available Spaces

### **AVAILABLE SPACES:**

Suite 170/180 13,339 RSF

Suite 50 16,638 RSF