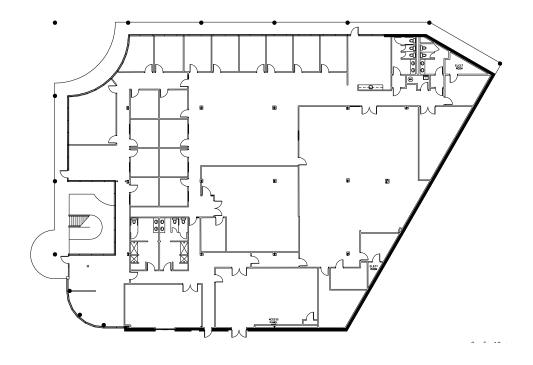

# 680 Engineering Drive > Available Spaces

### **AVAILABLE SPACES:**

Suite 170/180 13,339 RSF

Suite 50 16,638 RSF