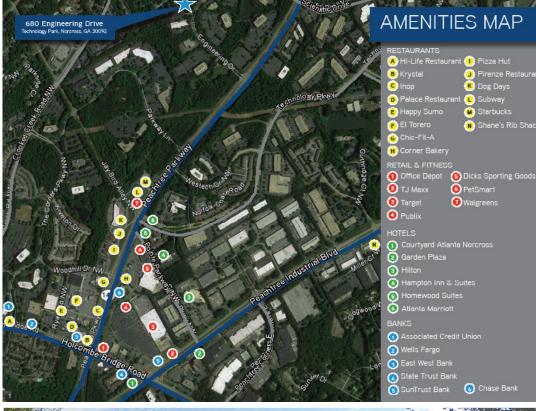

# LOCATION AND ACCESSIBILITY

- Convenient Peachtree Corners / Technology Park location, at the corner of Spalding Drive and Engineering Drive, off Peachtree Parkway
- Quick and easy access to area amenities, such as The Forum, as well as, restaurants, banks, retail and office support services