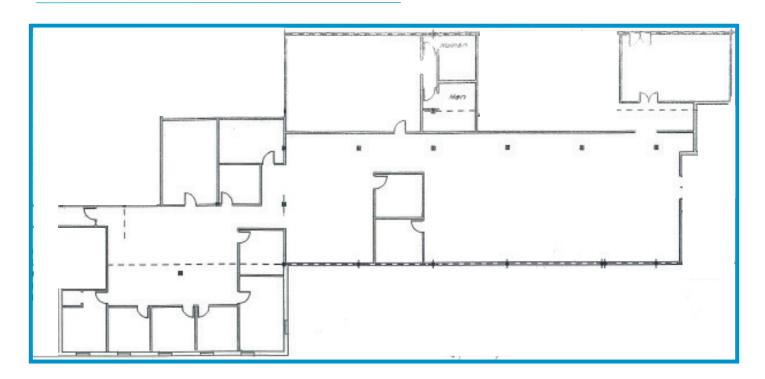

### 2901 Lakeview > First Floor Plan

#### **Property Description**

This two-story office building is well-located on Lakeview Road, with easy access to I-70, Highway 24/40 and K-10. There are two sizable suites available. The first floor suite is approximately 8,900± SF and consists of a combination of open areas, conference rooms, private offices, a large break room area and restrooms. The upper level suite, accessible via elevator or stairs, is 12,000± SF and offers a similar configuration of space. The site has excellent parking and is on the city bus route. Suites may be leased separately or together.