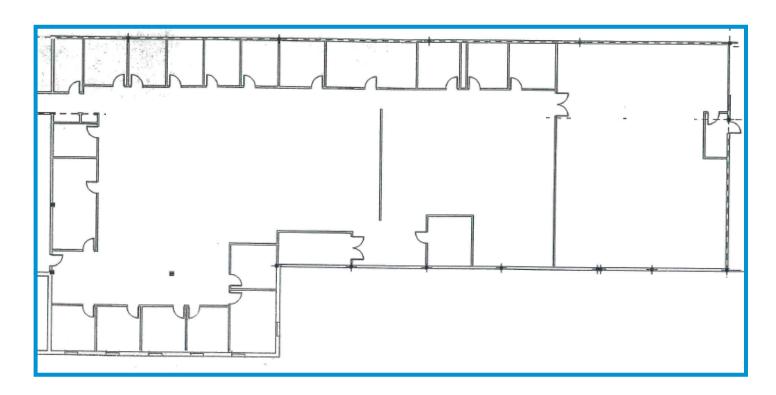

## 2901 Lakeview > Second Floor Plan

#### **Property Description**

This two-story office building is well-located on Lakeview Road, with easy access to I-70, Highway 24/40 and K-10. There are two sizable suites available. The first floor suite is approximately 8,900± SF and consists of a combination of open areas, conference rooms, private offices, a large break room area and restrooms. The upper level suite, accessible via elevator or stairs, is 12,000± SF and offers a similar configuration of space. The site has excellent parking and is on the city bus route. Suites may be leased separately or together.