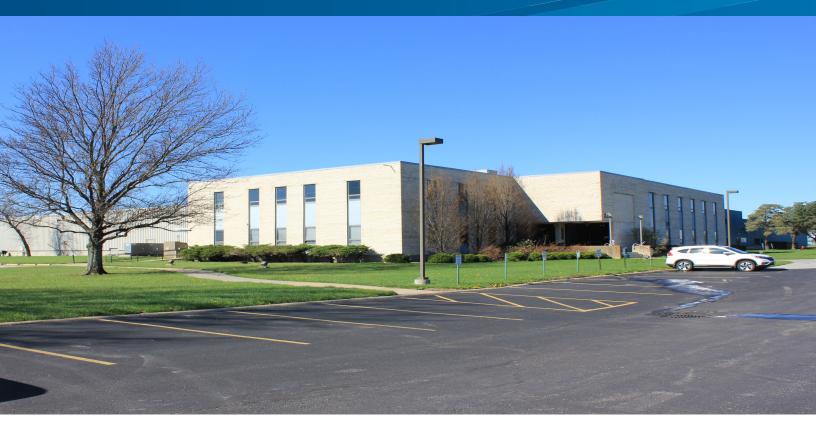

#### **Property Description**

This two-story office building is well-located on Lakeview Road, with easy access to I-70, Highway 24/40 and K-10. There are two sizable suites available. The first floor suite is approximately 8,900± SF and consists of a combination of open areas, conference rooms, private offices, a large break room area and restrooms. The upper level suite, accessible via elevator or stairs, is 12,000± SF and offers a similar configuration of space. The site has excellent parking and is on the city bus route. Suites may be leased separately or together.