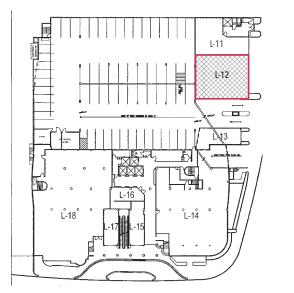

Area:

Ор. Ехр.

Term: Space Available: Waikiki \$6.75/PSF/Month (3% annual increases every March) \$2.67 PSF/Month (Includes CAM, RPT, WBID, Water & Refu Till 2/29/24 Suite L-12 (2,002 SF)

Neighboring International Marketplace and directly fronting Kuhio Avenue, the property experiences very high foot traffic all hours of the day and night. Anchor tenant at the Ohana Waikiki East is Tanaka of Tokyo, a popular and entertaining eatery in Waikiki. Being just steps away from the beach and on the bus route makes for easy access to the wonders of Waikiki.