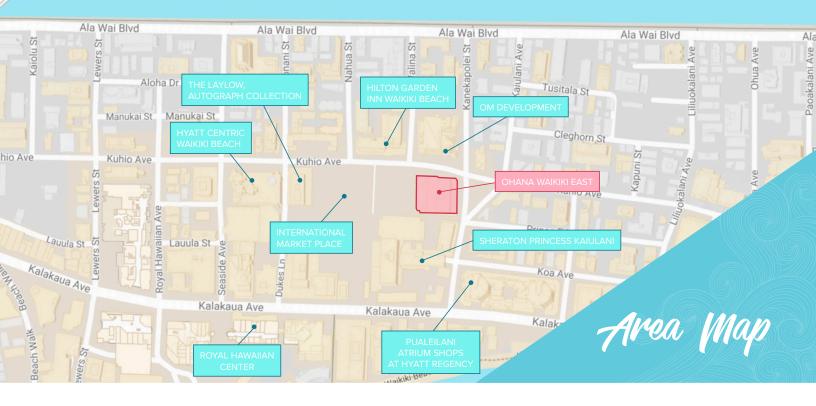

AT OHANA WAIKIKI EAST BY OUTRIGGER

The Property

Ohana Waikiki East by Outrigger embraces you with warm heritage and the spirit of Aloha. Located in the heart of Waikiki, steps to Waikiki Beach and next door to International Marketplace, surrounded by shopping, dining and cultural experiences of Kalakaua, Kuhio and Kaiulani Avenues.

Area:

Ор. Ехр.

Term: Space Available: Waikiki \$6.75/PSF/Month (3% annual increases every March) \$2.67 PSF/Month (Includes CAM, RPT, WBID, Water & Refu Till 2/29/24 Suite L-12 (2,002 SF)

Neighboring International Marketplace and directly fronting Kuhio Avenue, the property experiences very high foot traffic all hours of the day and night. Anchor tenant at the Ohana Waikiki East is Tanaka of Tokyo, a popular and entertaining eatery in Waikiki. Being just steps away from the beach and on the bus route makes for easy access to the wonders of Waikiki.