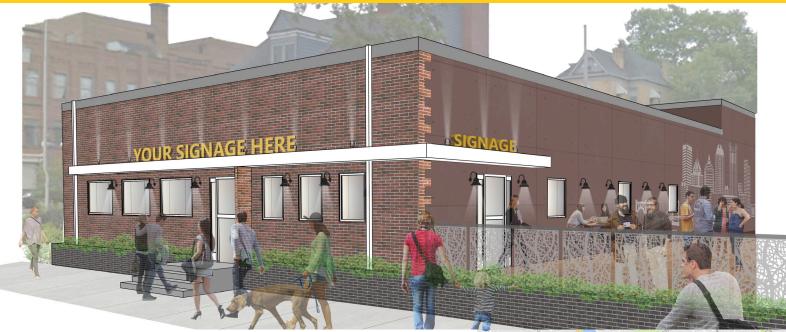

### **COMPLETE BUILDING RENOVATION UNDERWAY**

#### > 6,500 SF of retail or office space available for lease

- > Directly off Homestead Grays Bridge
- > 42 on site parking spaces
- > Space can be custom designed per tenant plan
- > Great signage opportunity
- > Exceptional visibility with 34,000 ADT