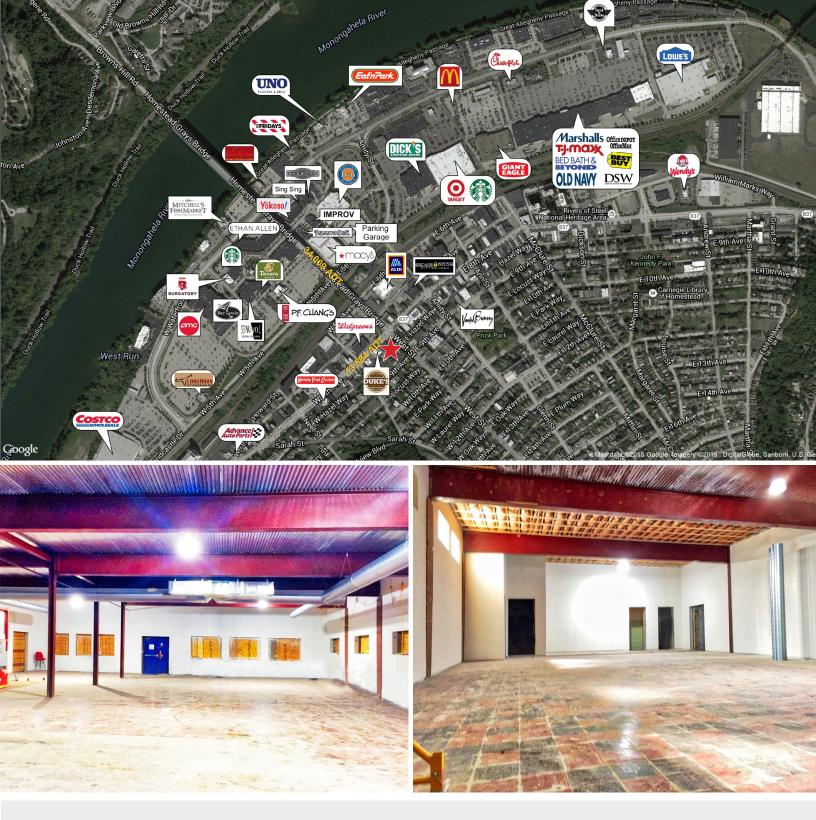

#### > 6,500 SF of retail or office space available for lease

- > Directly off Homestead Grays Bridge
- > 42 on site parking spaces
- > Space can be custom designed per tenant plan
- > Great signage opportunity
- > Exceptional visibility with 34,000 ADT