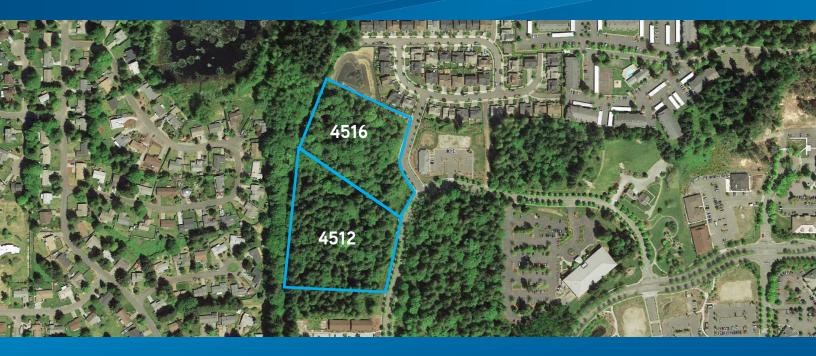

## 8+ Acres of Land

4512 & 4516 Intelco Loop SE, Lacey, WA

## **Property Information**

- > 2 lots side by side
- > 4512 is 4.22 AC listed at \$3.00/SF
- > 4516 is 4.08 AC listed at \$3.00/SF
- > Zoned CO Community Office
- **>** Established business park
- > Lots sold separately or together
- > Price 4512: \$550,000 (\$3.00/SF)
- > Price 4516: \$530,000 (\$3.00/SF)