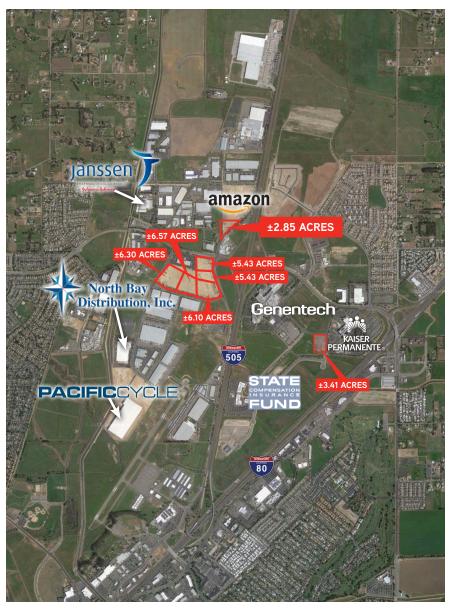

#### **Business Park Features:**

- > ±36 total acres available for build-to-suit
- > Fully improved industrial/office land
- > Centrally located in the heart of the Capitol Corridor
- Direct access to I-80 and I-505
- Seven (7) sites ranging from ±2.85 to ±29.83 contiguous acres
- > Zoning: IP/BP (Industrial Park/Business Park)

#### Notable Businesses:

- > Amazon
- Janssen Pharmaceutical
- > Genentech
- > DataSafe
- > Automatic Bar Controls
- > PlyGem
- > State Compensation Insurance Fund
- Xaiser
- > Mariani Packing Company
- Vacaville Fruit Company
- > Pacific Cycle
- > NorthBay Distribution
- > All Weather Aluminum
- > ICON
- > PG&E
- > DuraVent

Parcel #7 as shown (±3.41 acres) is available for sale or build-to-suit.

Contact Brokers for pricing.

Copyright © 2017 Colliers International. Information herein has been obtained from sources deemed reliable, however its accuracy cannot be guaranteed. The user is required to conduct their own due diligence and verification.

## Vacaville Business Park

| Lot # | Acres | Dimensions<br>(Approx.) |
|-------|-------|-------------------------|
| 1*    | ±2.85 | 500' x 390'             |
| 2     | ±5.43 | 495' x 515'             |
| 3     | ±5.43 | 590' x 445'             |
| 4*    | ±6.10 | 590' x 347'             |
| 5*    | ±6.30 | 474' x 560'             |
| 6*    | ±6.57 | 474' x 690'             |
| 7     | ±3.41 | 409' x 361'             |