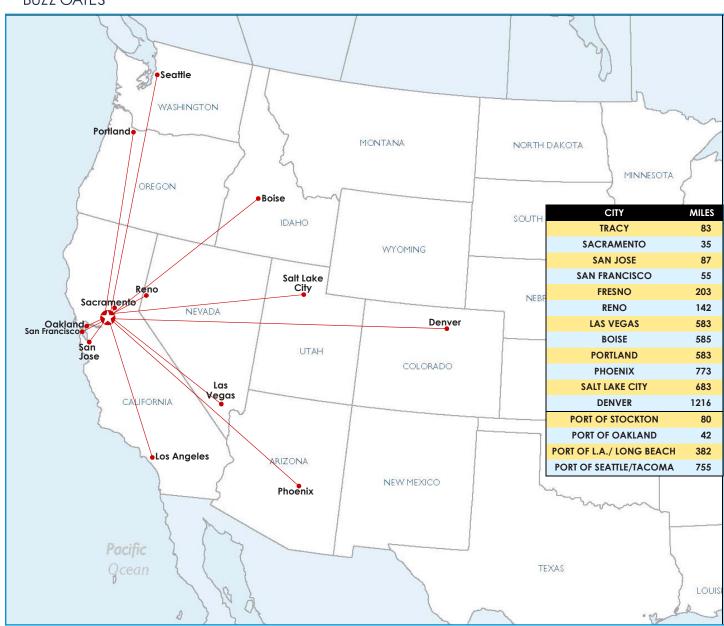

#### **Business Park Features:**

- > ±36 total acres available for build-to-suit
- > Fully improved industrial/office land
- > Centrally located in the heart of the Capitol Corridor
- Direct access to I-80 and I-505
- Seven (7) sites ranging from ±2.85 to ±29.83 contiguous acres
- > Zoning: IP/BP (Industrial Park/Business Park)