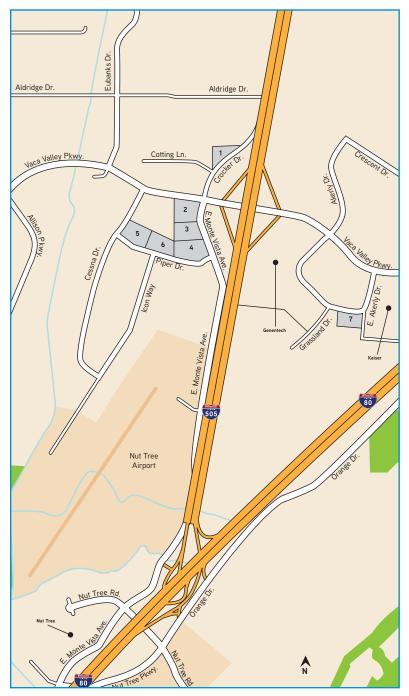

Parcel #7 as shown (±3.41 acres) is available for sale or build-to-suit.

Contact Brokers for pricing.

Copyright © 2017 Colliers International. Information herein has been obtained from sources deemed reliable, however its accuracy cannot be guaranteed. The user is required to conduct their own due diligence and verification.

## Vacaville Business Park

| Lot # | Acres | Dimensions<br>(Approx.) |
|-------|-------|-------------------------|
| 1*    | ±2.85 | 500' x 390'             |
| 2     | ±5.43 | 495' x 515'             |
| 3     | ±5.43 | 590' x 445'             |
| 4*    | ±6.10 | 590' x 347'             |
| 5*    | ±6.30 | 474' x 560'             |
| 6*    | ±6.57 | 474' x 690'             |
| 7     | ±3.41 | 409' x 361'             |