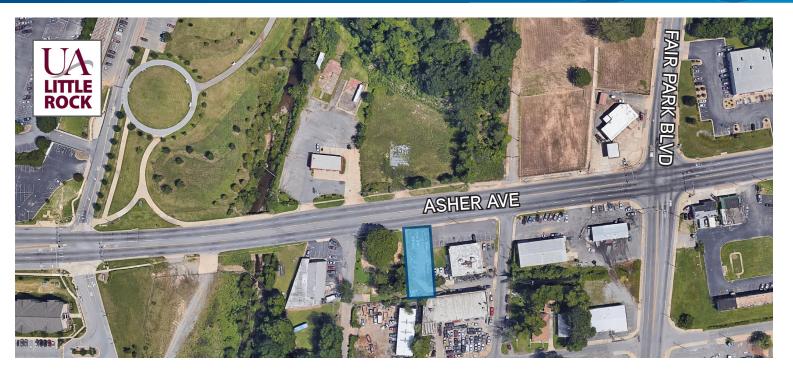

#### Location

Located in the 5500 block of Asher Avenue west of the Fair Park Boulevard and Asher Avenue intersection

## Site Size

> +/- 0.15 acres

### Lot Features

- Close proximity to the University of Arkansas at Little Rock
- > Traffic count: approx. 29,000 vehicles per day on Asher Avenue and 14,000 vehicles per day on Fair Park Blvd